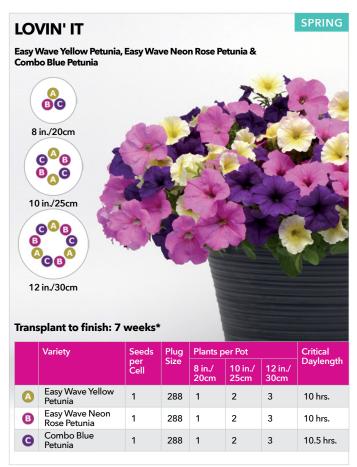

## **SPRING**

These beautiful, balanced combos feature Wave petunias, the most-asked-for flower brand! They're perfect for main-season programs and supported by Wave marketing and merchandising.

SUBTLE PERFECTION

Easy Wave\* Pink Passion Petunia, Easy Wave Silver Petunia & Shock Wave\* Deep Purple Petunia

|   | Variety Seeds per Cell Plug       |      | Plug           | Plants per Pot  |                 |           | Critical  |
|---|-----------------------------------|------|----------------|-----------------|-----------------|-----------|-----------|
|   |                                   | Size | 8 in./<br>20cm | 10 in./<br>25cm | 12 in./<br>30cm | Daylength |           |
| A | Easy Wave Pink<br>Passion Petunia | 1    | 288            | 1               | 2               | 3         | 10 hrs.   |
| В | Easy Wave Silver<br>Petunia       | 1    | 288            | 1               | 2               | 3         | 10 hrs.   |
| 0 | Shock Wave Deep<br>Purple Petunia | 1    | 288            | 1               | 2               | 3         | 10.5 hrs. |