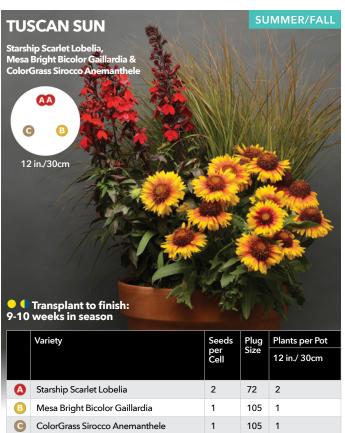

#### PLUG & PLAY COMBOS / SEASONAL SELECTION GUIDE

| COMBO NAME           | PAGE | COMBO TYPE                                  | SEASON            |
|----------------------|------|---------------------------------------------|-------------------|
| Ocean Breezes        | 5    | Cool Wave Plug & Play Combo                 | Early Spring      |
| On a Clear Day       | 5    | Cool Wave Plug & Play Combo                 | Early Spring      |
| Purple Sunset        | 5    | Cool Wave Plug & Play Combo                 | Early Spring      |
| Yellow Heaven        | 5    | Cool Wave Plug & Play Combo                 | Early Spring      |
| After Dark           | 10   | Wave Plug & Play Combo                      | Spring            |
|                      |      |                                             | . •               |
| Beach Party          | 9    | Wave Plug & Play Combo                      | Spring            |
| Blue Hawaii          | 8    | Wave Plug & Play Combo                      | Spring            |
| Coco Colada          | 9    | Wave Plug & Play Combo                      | Spring            |
| Coral Lights         | 13   | Wave Plug & Play Combo                      | Spring            |
| Dusk to Dawn         | 10   | Wave Plug & Play Combo                      | Spring            |
| Evening in Rio       | 8    | Wave Plug & Play Combo                      | Spring            |
| Fire N Nice          | 13   | Wave Plug & Play Combo                      | Spring            |
| Firecracker          | 11   | Wave Plug & Play Combo                      | Spring            |
| Fly Me to the Moon   | 12   | Wave Plug & Play Combo                      | Spring            |
| Flying the Flag      | 7    | Wave Plug & Play Combo                      | Spring            |
|                      | 12   |                                             |                   |
| Lemon Dream          |      | Wave Plug & Play Combo                      | Spring            |
| Lovin' It            | 7    | Wave Plug & Play Combo                      | Spring            |
| Mad About Red        | 11   | Wave Plug & Play Combo                      | Spring            |
| O Canada             | 9    | Wave Plug & Play Combo                      | Spring            |
| Opposites Attract    | 8    | Wave Plug & Play Combo                      | Spring            |
| Puttin' on the Pink  | 13   | Wave Plug & Play Combo                      | Spring            |
| Razzle Dazzle        | 12   | Wave Plug & Play Combo                      | Spring            |
| Red, White & Blues   | 9    | Wave Plug & Play Combo                      | Spring            |
| Rosy Kisses          | 7    | Wave Plug & Play Combo                      | Spring            |
| Royal Passion        | 10   | Wave Plug & Play Combo                      | Spring            |
| Royal Sparkler       | 13   | Wave Plug & Play Combo                      | Spring            |
|                      | 11   |                                             |                   |
| Seeing Stars         |      | Wave Plug & Play Combo                      | Spring            |
| Subtle Perfection    | 6    | Wave Plug & Play Combo                      | Spring            |
| Surfin' Safari       | 12   | Wave Plug & Play Combo                      | Spring            |
| Sweetheart           | 7    | Wave Plug & Play Combo                      | Spring            |
| The Flag             | 10   | Wave Plug & Play Combo                      | Spring            |
| Twinkle Twinkle      | 8    | Wave Plug & Play Combo                      | Spring            |
| Very Valentine       | 11   | Wave Plug & Play Combo                      | Spring            |
| Poppin' in the Sun   | 21   | Plug & Play Combo with Premium Annuals      | Spring            |
| Cantina Heat         | 15   | Plug & Play Combo with Vegetables and Herbs | Spring/Summer     |
| Foodie Blues         | 15   | Plug & Play Combo with Vegetables and Herbs | Spring/Summer     |
| Italian Bistro       | 15   | Plug & Play Combo with Vegetables and Herbs | Spring/Summer     |
| Lunch Date           | 15   | Plug & Play Combo with Vegetables and Herbs | Spring/Summer     |
|                      |      |                                             |                   |
| Airbrush'd           | 18   | Plug & Play Combo with Premium Annuals      | Summer            |
| Berry Burst          | 18   | Plug & Play Combo with Premium Annuals      | Summer            |
| Berry Sparkler       | 20   | Plug & Play Combo with Premium Annuals      | Summer            |
| Cherry Jam           | 20   | Plug & Play Combo with Premium Annuals      | Summer            |
| Christmas in July    | 17   | Plug & Play Combo with Premium Annuals      | Summer            |
| Ink'd                | 19   | Plug & Play Combo with Premium Annuals      | Summer            |
| Peach Melba Parfait  | 20   | Plug & Play Combo with Premium Annuals      | Summer            |
| Seaside Delight      | 19   | Plug & Play Combo with Premium Annuals      | Summer            |
| Shining Stars        | 17   | Plug & Play Combo with Premium Annuals      | Summer            |
| Star Bright          | 17   | Plug & Play Combo with Premium Annuals      | Summer            |
| Summer Candy         | 19   | Plug & Play Combo with Premium Annuals      | Summer            |
|                      |      |                                             |                   |
| Summer Smoothie      | 18   | Plug & Play Combo with Premium Annuals      | Summer            |
| Sun Jewels           | 21   | Plug & Play Combo with Premium Annuals      | Summer            |
| Yellow Tambourine    | 21   | Plug & Play Combo with Premium Annuals      | Summer            |
| NEW Color Carnival   | 23   | Plug & Play Combo with Ornamental Peppers   | Summer/Fall       |
| NEW Firelighter      | 22   | Plug & Play Combo with Ornamental Peppers   | Summer/Fall       |
| NEW Hocus Pocus      | 23   | Plug & Play Combo with Ornamental Peppers   | Summer/Fall       |
| NEW Date Knight      | 25   | Plug & Play XXL Combo                       | Summer/Fall       |
| NEW Feeling Frisky   | 25   | Plug & Play XXL Combo                       | Summer/Fall       |
| NEW Golden Era       | 25   |                                             | Summer/Fall       |
|                      |      | Plug & Play XXL Combo                       |                   |
| NEW Pink Pursuit     | 24   | Plug & Play XXL Combo                       | Summer/Fall       |
| NEW Summer Lovin'    | 26   | Plug & Play XXL Combo                       | Summer/Fall       |
| NEW Sun Sea and Rosé | 25   | Plug & Play XXL Combo                       | Summer/Fall       |
| Paris in Springtime  | 26   | Plug & Play XXL Combo                       | Summer/Fall       |
| T C                  | 26   | Plug & Play XXL Combo                       | Summer/Fall       |
| Tuscan Sun           | 20   | Tiag at lay for combo                       | Juli III Civi ali |