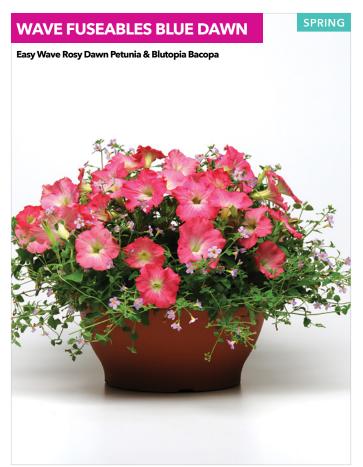

#### **Q** WAVE® FUSEABLES

Packs a double punch - beautiful, balanced combos featuring the most-asked-for flower brand! They're perfect for main-season programs and supported by Wave marketing and merchandising.

#### FUSEABLES / SEASONAL SELECTION GUIDE

| COMBO NAME                         | PAGE | СОМВО ТҮРЕ          | SEASON        |
|------------------------------------|------|---------------------|---------------|
| Flower Date (Pansy)                | 5    | Cool Wave Fuseables | Early Spring  |
| Sunny Skies (Pansy)                | 4    | Cool Wave Fuseables | Early Spring  |
| Sunglow (Viola)                    | 5    | Fuseables           | Early Spring  |
| Sunset Boulevard (Viola)           | 5    | Fuseables           | Early Spring  |
| Wine Cooler (Viola/Alyssum)        | 5    | Fuseables           | Early Spring  |
| Blueberry Lime Jam (Petunia)       | 7    | Fuseables           | Spring        |
| Lime Coral (Petunia)               | 7    | Fuseables           | Spring        |
| Paradise Island (Calibrachoa)      | 6    | Fuseables           | Spring        |
| Pleasantly Blue (Petunia)          | 7    | Fuseables           | Spring        |
| Utopia (Bacopa)                    | 7    | Fuseables           | Spring        |
| Blue Dawn                          | 9    | Wave Fuseables      | Spring        |
| Healing Waters                     | 9    | Wave Fuseables      | Spring        |
| Ooh La La                          | 9    | Wave Fuseables      | Spring        |
| Rise N Shine                       | 8    | Wave Fuseables      | Spring        |
| Silk N Satin                       | 9    | Wave Fuseables      | Spring        |
| <b>Chocolate Symphony (Coleus)</b> | 11   | Fuseables           | Spring/Summer |
| Twisted Arrows (Juncus)            | 11   | Fuseables           | Spring/Summer |
| Twisted Dart (Juncus)              | 11   | Fuseables           | Spring/Summer |
| Under the Sun (Coleus)             | 10   | Fuseables           | Spring/Summer |