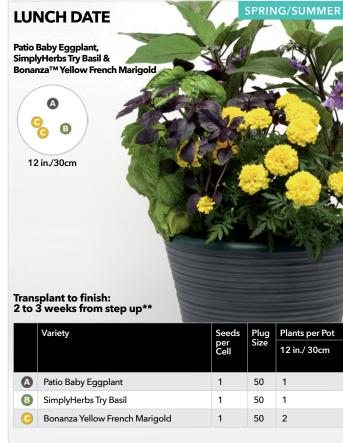

#### PLUG & PLAY COMBOS / SEASONAL SELECTION GUIDE

| COMBO NAME           | PAGE | COMBO TYPE                                  | SEASON            |
|----------------------|------|---------------------------------------------|-------------------|
| Ocean Breezes        | 5    | Cool Wave Plug & Play Combo                 | Early Spring      |
| On a Clear Day       | 5    | Cool Wave Plug & Play Combo                 | Early Spring      |
| Purple Sunset        | 5    | Cool Wave Plug & Play Combo                 | Early Spring      |
| Yellow Heaven        | 5    | Cool Wave Plug & Play Combo                 | Early Spring      |
| After Dark           | 10   | Wave Plug & Play Combo                      | Spring            |
|                      |      |                                             | . •               |
| Beach Party          | 9    | Wave Plug & Play Combo                      | Spring            |
| Blue Hawaii          | 8    | Wave Plug & Play Combo                      | Spring            |
| Coco Colada          | 9    | Wave Plug & Play Combo                      | Spring            |
| Coral Lights         | 13   | Wave Plug & Play Combo                      | Spring            |
| Dusk to Dawn         | 10   | Wave Plug & Play Combo                      | Spring            |
| Evening in Rio       | 8    | Wave Plug & Play Combo                      | Spring            |
| Fire N Nice          | 13   | Wave Plug & Play Combo                      | Spring            |
| Firecracker          | 11   | Wave Plug & Play Combo                      | Spring            |
| Fly Me to the Moon   | 12   | Wave Plug & Play Combo                      | Spring            |
| Flying the Flag      | 7    | Wave Plug & Play Combo                      | Spring            |
|                      | 12   |                                             |                   |
| Lemon Dream          |      | Wave Plug & Play Combo                      | Spring            |
| Lovin' It            | 7    | Wave Plug & Play Combo                      | Spring            |
| Mad About Red        | 11   | Wave Plug & Play Combo                      | Spring            |
| O Canada             | 9    | Wave Plug & Play Combo                      | Spring            |
| Opposites Attract    | 8    | Wave Plug & Play Combo                      | Spring            |
| Puttin' on the Pink  | 13   | Wave Plug & Play Combo                      | Spring            |
| Razzle Dazzle        | 12   | Wave Plug & Play Combo                      | Spring            |
| Red, White & Blues   | 9    | Wave Plug & Play Combo                      | Spring            |
| Rosy Kisses          | 7    | Wave Plug & Play Combo                      | Spring            |
| Royal Passion        | 10   | Wave Plug & Play Combo                      | Spring            |
| Royal Sparkler       | 13   | Wave Plug & Play Combo                      | Spring            |
|                      | 11   |                                             |                   |
| Seeing Stars         |      | Wave Plug & Play Combo                      | Spring            |
| Subtle Perfection    | 6    | Wave Plug & Play Combo                      | Spring            |
| Surfin' Safari       | 12   | Wave Plug & Play Combo                      | Spring            |
| Sweetheart           | 7    | Wave Plug & Play Combo                      | Spring            |
| The Flag             | 10   | Wave Plug & Play Combo                      | Spring            |
| Twinkle Twinkle      | 8    | Wave Plug & Play Combo                      | Spring            |
| Very Valentine       | 11   | Wave Plug & Play Combo                      | Spring            |
| Poppin' in the Sun   | 21   | Plug & Play Combo with Premium Annuals      | Spring            |
| Cantina Heat         | 15   | Plug & Play Combo with Vegetables and Herbs | Spring/Summer     |
| Foodie Blues         | 15   | Plug & Play Combo with Vegetables and Herbs | Spring/Summer     |
| Italian Bistro       | 15   | Plug & Play Combo with Vegetables and Herbs | Spring/Summer     |
| Lunch Date           | 15   | Plug & Play Combo with Vegetables and Herbs | Spring/Summer     |
|                      |      |                                             |                   |
| Airbrush'd           | 18   | Plug & Play Combo with Premium Annuals      | Summer            |
| Berry Burst          | 18   | Plug & Play Combo with Premium Annuals      | Summer            |
| Berry Sparkler       | 20   | Plug & Play Combo with Premium Annuals      | Summer            |
| Cherry Jam           | 20   | Plug & Play Combo with Premium Annuals      | Summer            |
| Christmas in July    | 17   | Plug & Play Combo with Premium Annuals      | Summer            |
| Ink'd                | 19   | Plug & Play Combo with Premium Annuals      | Summer            |
| Peach Melba Parfait  | 20   | Plug & Play Combo with Premium Annuals      | Summer            |
| Seaside Delight      | 19   | Plug & Play Combo with Premium Annuals      | Summer            |
| Shining Stars        | 17   | Plug & Play Combo with Premium Annuals      | Summer            |
| Star Bright          | 17   | Plug & Play Combo with Premium Annuals      | Summer            |
| Summer Candy         | 19   | Plug & Play Combo with Premium Annuals      | Summer            |
|                      |      |                                             |                   |
| Summer Smoothie      | 18   | Plug & Play Combo with Premium Annuals      | Summer            |
| Sun Jewels           | 21   | Plug & Play Combo with Premium Annuals      | Summer            |
| Yellow Tambourine    | 21   | Plug & Play Combo with Premium Annuals      | Summer            |
| NEW Color Carnival   | 23   | Plug & Play Combo with Ornamental Peppers   | Summer/Fall       |
| NEW Firelighter      | 22   | Plug & Play Combo with Ornamental Peppers   | Summer/Fall       |
| NEW Hocus Pocus      | 23   | Plug & Play Combo with Ornamental Peppers   | Summer/Fall       |
| NEW Date Knight      | 25   | Plug & Play XXL Combo                       | Summer/Fall       |
| NEW Feeling Frisky   | 25   | Plug & Play XXL Combo                       | Summer/Fall       |
| NEW Golden Era       | 25   |                                             | Summer/Fall       |
|                      |      | Plug & Play XXL Combo                       |                   |
| NEW Pink Pursuit     | 24   | Plug & Play XXL Combo                       | Summer/Fall       |
| NEW Summer Lovin'    | 26   | Plug & Play XXL Combo                       | Summer/Fall       |
| NEW Sun Sea and Rosé | 25   | Plug & Play XXL Combo                       | Summer/Fall       |
| Paris in Springtime  | 26   | Plug & Play XXL Combo                       | Summer/Fall       |
| T C                  | 26   | Plug & Play XXL Combo                       | Summer/Fall       |
| Tuscan Sun           | 20   | Tiag at lay for combo                       | Juli III Civi ali |