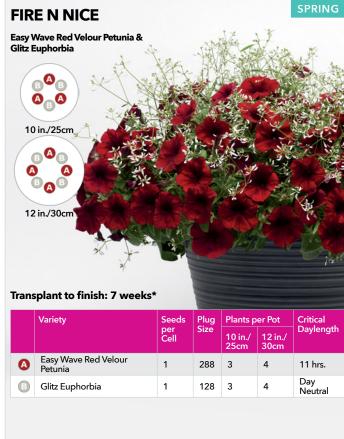

#### PLUG & PLAY COMBOS / SEASONAL SELECTION GUIDE

| COMBO NAME           | PAGE | COMBO TYPE                                  | SEASON            |
|----------------------|------|---------------------------------------------|-------------------|
| Ocean Breezes        | 5    | Cool Wave Plug & Play Combo                 | Early Spring      |
| On a Clear Day       | 5    | Cool Wave Plug & Play Combo                 | Early Spring      |
| Purple Sunset        | 5    | Cool Wave Plug & Play Combo                 | Early Spring      |
| Yellow Heaven        | 5    | Cool Wave Plug & Play Combo                 | Early Spring      |
| After Dark           | 10   | Wave Plug & Play Combo                      | Spring            |
|                      |      |                                             | . •               |
| Beach Party          | 9    | Wave Plug & Play Combo                      | Spring            |
| Blue Hawaii          | 8    | Wave Plug & Play Combo                      | Spring            |
| Coco Colada          | 9    | Wave Plug & Play Combo                      | Spring            |
| Coral Lights         | 13   | Wave Plug & Play Combo                      | Spring            |
| Dusk to Dawn         | 10   | Wave Plug & Play Combo                      | Spring            |
| Evening in Rio       | 8    | Wave Plug & Play Combo                      | Spring            |
| Fire N Nice          | 13   | Wave Plug & Play Combo                      | Spring            |
| Firecracker          | 11   | Wave Plug & Play Combo                      | Spring            |
| Fly Me to the Moon   | 12   | Wave Plug & Play Combo                      | Spring            |
| Flying the Flag      | 7    | Wave Plug & Play Combo                      | Spring            |
|                      | 12   |                                             |                   |
| Lemon Dream          |      | Wave Plug & Play Combo                      | Spring            |
| Lovin' It            | 7    | Wave Plug & Play Combo                      | Spring            |
| Mad About Red        | 11   | Wave Plug & Play Combo                      | Spring            |
| O Canada             | 9    | Wave Plug & Play Combo                      | Spring            |
| Opposites Attract    | 8    | Wave Plug & Play Combo                      | Spring            |
| Puttin' on the Pink  | 13   | Wave Plug & Play Combo                      | Spring            |
| Razzle Dazzle        | 12   | Wave Plug & Play Combo                      | Spring            |
| Red, White & Blues   | 9    | Wave Plug & Play Combo                      | Spring            |
| Rosy Kisses          | 7    | Wave Plug & Play Combo                      | Spring            |
| Royal Passion        | 10   | Wave Plug & Play Combo                      | Spring            |
| Royal Sparkler       | 13   | Wave Plug & Play Combo                      | Spring            |
|                      | 11   |                                             |                   |
| Seeing Stars         |      | Wave Plug & Play Combo                      | Spring            |
| Subtle Perfection    | 6    | Wave Plug & Play Combo                      | Spring            |
| Surfin' Safari       | 12   | Wave Plug & Play Combo                      | Spring            |
| Sweetheart           | 7    | Wave Plug & Play Combo                      | Spring            |
| The Flag             | 10   | Wave Plug & Play Combo                      | Spring            |
| Twinkle Twinkle      | 8    | Wave Plug & Play Combo                      | Spring            |
| Very Valentine       | 11   | Wave Plug & Play Combo                      | Spring            |
| Poppin' in the Sun   | 21   | Plug & Play Combo with Premium Annuals      | Spring            |
| Cantina Heat         | 15   | Plug & Play Combo with Vegetables and Herbs | Spring/Summer     |
| Foodie Blues         | 15   | Plug & Play Combo with Vegetables and Herbs | Spring/Summer     |
| Italian Bistro       | 15   | Plug & Play Combo with Vegetables and Herbs | Spring/Summer     |
| Lunch Date           | 15   | Plug & Play Combo with Vegetables and Herbs | Spring/Summer     |
|                      |      |                                             |                   |
| Airbrush'd           | 18   | Plug & Play Combo with Premium Annuals      | Summer            |
| Berry Burst          | 18   | Plug & Play Combo with Premium Annuals      | Summer            |
| Berry Sparkler       | 20   | Plug & Play Combo with Premium Annuals      | Summer            |
| Cherry Jam           | 20   | Plug & Play Combo with Premium Annuals      | Summer            |
| Christmas in July    | 17   | Plug & Play Combo with Premium Annuals      | Summer            |
| Ink'd                | 19   | Plug & Play Combo with Premium Annuals      | Summer            |
| Peach Melba Parfait  | 20   | Plug & Play Combo with Premium Annuals      | Summer            |
| Seaside Delight      | 19   | Plug & Play Combo with Premium Annuals      | Summer            |
| Shining Stars        | 17   | Plug & Play Combo with Premium Annuals      | Summer            |
| Star Bright          | 17   | Plug & Play Combo with Premium Annuals      | Summer            |
| Summer Candy         | 19   | Plug & Play Combo with Premium Annuals      | Summer            |
|                      |      |                                             |                   |
| Summer Smoothie      | 18   | Plug & Play Combo with Premium Annuals      | Summer            |
| Sun Jewels           | 21   | Plug & Play Combo with Premium Annuals      | Summer            |
| Yellow Tambourine    | 21   | Plug & Play Combo with Premium Annuals      | Summer            |
| NEW Color Carnival   | 23   | Plug & Play Combo with Ornamental Peppers   | Summer/Fall       |
| NEW Firelighter      | 22   | Plug & Play Combo with Ornamental Peppers   | Summer/Fall       |
| NEW Hocus Pocus      | 23   | Plug & Play Combo with Ornamental Peppers   | Summer/Fall       |
| NEW Date Knight      | 25   | Plug & Play XXL Combo                       | Summer/Fall       |
| NEW Feeling Frisky   | 25   | Plug & Play XXL Combo                       | Summer/Fall       |
| NEW Golden Era       | 25   |                                             | Summer/Fall       |
|                      |      | Plug & Play XXL Combo                       |                   |
| NEW Pink Pursuit     | 24   | Plug & Play XXL Combo                       | Summer/Fall       |
| NEW Summer Lovin'    | 26   | Plug & Play XXL Combo                       | Summer/Fall       |
| NEW Sun Sea and Rosé | 25   | Plug & Play XXL Combo                       | Summer/Fall       |
| Paris in Springtime  | 26   | Plug & Play XXL Combo                       | Summer/Fall       |
| T C                  | 26   | Plug & Play XXL Combo                       | Summer/Fall       |
| Tuscan Sun           | 20   | Tiag at lay for combo                       | Juli III Civi ali |