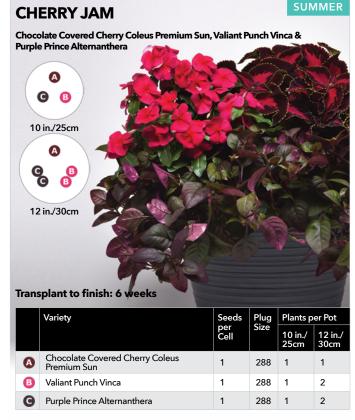

#### PLUG & PLAY COMBOS / SEASONAL SELECTION GUIDE

| COMBO NAME           | PAGE | COMBO TYPE                                  | SEASON            |
|----------------------|------|---------------------------------------------|-------------------|
| Ocean Breezes        | 5    | Cool Wave Plug & Play Combo                 | Early Spring      |
| On a Clear Day       | 5    | Cool Wave Plug & Play Combo                 | Early Spring      |
| Purple Sunset        | 5    | Cool Wave Plug & Play Combo                 | Early Spring      |
| Yellow Heaven        | 5    | Cool Wave Plug & Play Combo                 | Early Spring      |
| After Dark           | 10   | Wave Plug & Play Combo                      | Spring            |
|                      |      |                                             | . •               |
| Beach Party          | 9    | Wave Plug & Play Combo                      | Spring            |
| Blue Hawaii          | 8    | Wave Plug & Play Combo                      | Spring            |
| Coco Colada          | 9    | Wave Plug & Play Combo                      | Spring            |
| Coral Lights         | 13   | Wave Plug & Play Combo                      | Spring            |
| Dusk to Dawn         | 10   | Wave Plug & Play Combo                      | Spring            |
| Evening in Rio       | 8    | Wave Plug & Play Combo                      | Spring            |
| Fire N Nice          | 13   | Wave Plug & Play Combo                      | Spring            |
| Firecracker          | 11   | Wave Plug & Play Combo                      | Spring            |
| Fly Me to the Moon   | 12   | Wave Plug & Play Combo                      | Spring            |
| Flying the Flag      | 7    | Wave Plug & Play Combo                      | Spring            |
|                      | 12   |                                             |                   |
| Lemon Dream          |      | Wave Plug & Play Combo                      | Spring            |
| Lovin' It            | 7    | Wave Plug & Play Combo                      | Spring            |
| Mad About Red        | 11   | Wave Plug & Play Combo                      | Spring            |
| O Canada             | 9    | Wave Plug & Play Combo                      | Spring            |
| Opposites Attract    | 8    | Wave Plug & Play Combo                      | Spring            |
| Puttin' on the Pink  | 13   | Wave Plug & Play Combo                      | Spring            |
| Razzle Dazzle        | 12   | Wave Plug & Play Combo                      | Spring            |
| Red, White & Blues   | 9    | Wave Plug & Play Combo                      | Spring            |
| Rosy Kisses          | 7    | Wave Plug & Play Combo                      | Spring            |
| Royal Passion        | 10   | Wave Plug & Play Combo                      | Spring            |
| Royal Sparkler       | 13   | Wave Plug & Play Combo                      | Spring            |
|                      | 11   |                                             |                   |
| Seeing Stars         |      | Wave Plug & Play Combo                      | Spring            |
| Subtle Perfection    | 6    | Wave Plug & Play Combo                      | Spring            |
| Surfin' Safari       | 12   | Wave Plug & Play Combo                      | Spring            |
| Sweetheart           | 7    | Wave Plug & Play Combo                      | Spring            |
| The Flag             | 10   | Wave Plug & Play Combo                      | Spring            |
| Twinkle Twinkle      | 8    | Wave Plug & Play Combo                      | Spring            |
| Very Valentine       | 11   | Wave Plug & Play Combo                      | Spring            |
| Poppin' in the Sun   | 21   | Plug & Play Combo with Premium Annuals      | Spring            |
| Cantina Heat         | 15   | Plug & Play Combo with Vegetables and Herbs | Spring/Summer     |
| Foodie Blues         | 15   | Plug & Play Combo with Vegetables and Herbs | Spring/Summer     |
| Italian Bistro       | 15   | Plug & Play Combo with Vegetables and Herbs | Spring/Summer     |
| Lunch Date           | 15   | Plug & Play Combo with Vegetables and Herbs | Spring/Summer     |
|                      |      |                                             |                   |
| Airbrush'd           | 18   | Plug & Play Combo with Premium Annuals      | Summer            |
| Berry Burst          | 18   | Plug & Play Combo with Premium Annuals      | Summer            |
| Berry Sparkler       | 20   | Plug & Play Combo with Premium Annuals      | Summer            |
| Cherry Jam           | 20   | Plug & Play Combo with Premium Annuals      | Summer            |
| Christmas in July    | 17   | Plug & Play Combo with Premium Annuals      | Summer            |
| Ink'd                | 19   | Plug & Play Combo with Premium Annuals      | Summer            |
| Peach Melba Parfait  | 20   | Plug & Play Combo with Premium Annuals      | Summer            |
| Seaside Delight      | 19   | Plug & Play Combo with Premium Annuals      | Summer            |
| Shining Stars        | 17   | Plug & Play Combo with Premium Annuals      | Summer            |
| Star Bright          | 17   | Plug & Play Combo with Premium Annuals      | Summer            |
| Summer Candy         | 19   | Plug & Play Combo with Premium Annuals      | Summer            |
|                      |      |                                             |                   |
| Summer Smoothie      | 18   | Plug & Play Combo with Premium Annuals      | Summer            |
| Sun Jewels           | 21   | Plug & Play Combo with Premium Annuals      | Summer            |
| Yellow Tambourine    | 21   | Plug & Play Combo with Premium Annuals      | Summer            |
| NEW Color Carnival   | 23   | Plug & Play Combo with Ornamental Peppers   | Summer/Fall       |
| NEW Firelighter      | 22   | Plug & Play Combo with Ornamental Peppers   | Summer/Fall       |
| NEW Hocus Pocus      | 23   | Plug & Play Combo with Ornamental Peppers   | Summer/Fall       |
| NEW Date Knight      | 25   | Plug & Play XXL Combo                       | Summer/Fall       |
| NEW Feeling Frisky   | 25   | Plug & Play XXL Combo                       | Summer/Fall       |
| NEW Golden Era       | 25   |                                             | Summer/Fall       |
|                      |      | Plug & Play XXL Combo                       |                   |
| NEW Pink Pursuit     | 24   | Plug & Play XXL Combo                       | Summer/Fall       |
| NEW Summer Lovin'    | 26   | Plug & Play XXL Combo                       | Summer/Fall       |
| NEW Sun Sea and Rosé | 25   | Plug & Play XXL Combo                       | Summer/Fall       |
| Paris in Springtime  | 26   | Plug & Play XXL Combo                       | Summer/Fall       |
| T C                  | 26   | Plug & Play XXL Combo                       | Summer/Fall       |
| Tuscan Sun           | 20   | Tiag at lay for combo                       | Juli III Civi ali |