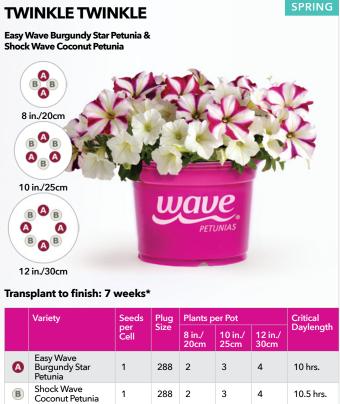

## **SPRING**

These beautiful, balanced combos feature Wave petunias, the most-asked-for flower brand! They're perfect for main-season programs and supported by Wave marketing and merchandising.

SUBTLE PERFECTION

#### PLUG & PLAY COMBOS / SEASONAL SELECTION GUIDE

| COMBO NAME           | PAGE | COMBO TYPE                                  | SEASON            |
|----------------------|------|---------------------------------------------|-------------------|
| Ocean Breezes        | 5    | Cool Wave Plug & Play Combo                 | Early Spring      |
| On a Clear Day       | 5    | Cool Wave Plug & Play Combo                 | Early Spring      |
| Purple Sunset        | 5    | Cool Wave Plug & Play Combo                 | Early Spring      |
| Yellow Heaven        | 5    | Cool Wave Plug & Play Combo                 | Early Spring      |
| After Dark           | 10   | Wave Plug & Play Combo                      | Spring            |
|                      |      |                                             | . •               |
| Beach Party          | 9    | Wave Plug & Play Combo                      | Spring            |
| Blue Hawaii          | 8    | Wave Plug & Play Combo                      | Spring            |
| Coco Colada          | 9    | Wave Plug & Play Combo                      | Spring            |
| Coral Lights         | 13   | Wave Plug & Play Combo                      | Spring            |
| Dusk to Dawn         | 10   | Wave Plug & Play Combo                      | Spring            |
| Evening in Rio       | 8    | Wave Plug & Play Combo                      | Spring            |
| Fire N Nice          | 13   | Wave Plug & Play Combo                      | Spring            |
| Firecracker          | 11   | Wave Plug & Play Combo                      | Spring            |
| Fly Me to the Moon   | 12   | Wave Plug & Play Combo                      | Spring            |
| Flying the Flag      | 7    | Wave Plug & Play Combo                      | Spring            |
|                      | 12   |                                             |                   |
| Lemon Dream          |      | Wave Plug & Play Combo                      | Spring            |
| Lovin' It            | 7    | Wave Plug & Play Combo                      | Spring            |
| Mad About Red        | 11   | Wave Plug & Play Combo                      | Spring            |
| O Canada             | 9    | Wave Plug & Play Combo                      | Spring            |
| Opposites Attract    | 8    | Wave Plug & Play Combo                      | Spring            |
| Puttin' on the Pink  | 13   | Wave Plug & Play Combo                      | Spring            |
| Razzle Dazzle        | 12   | Wave Plug & Play Combo                      | Spring            |
| Red, White & Blues   | 9    | Wave Plug & Play Combo                      | Spring            |
| Rosy Kisses          | 7    | Wave Plug & Play Combo                      | Spring            |
| Royal Passion        | 10   | Wave Plug & Play Combo                      | Spring            |
| Royal Sparkler       | 13   | Wave Plug & Play Combo                      | Spring            |
|                      | 11   |                                             |                   |
| Seeing Stars         |      | Wave Plug & Play Combo                      | Spring            |
| Subtle Perfection    | 6    | Wave Plug & Play Combo                      | Spring            |
| Surfin' Safari       | 12   | Wave Plug & Play Combo                      | Spring            |
| Sweetheart           | 7    | Wave Plug & Play Combo                      | Spring            |
| The Flag             | 10   | Wave Plug & Play Combo                      | Spring            |
| Twinkle Twinkle      | 8    | Wave Plug & Play Combo                      | Spring            |
| Very Valentine       | 11   | Wave Plug & Play Combo                      | Spring            |
| Poppin' in the Sun   | 21   | Plug & Play Combo with Premium Annuals      | Spring            |
| Cantina Heat         | 15   | Plug & Play Combo with Vegetables and Herbs | Spring/Summer     |
| Foodie Blues         | 15   | Plug & Play Combo with Vegetables and Herbs | Spring/Summer     |
| Italian Bistro       | 15   | Plug & Play Combo with Vegetables and Herbs | Spring/Summer     |
| Lunch Date           | 15   | Plug & Play Combo with Vegetables and Herbs | Spring/Summer     |
|                      |      |                                             |                   |
| Airbrush'd           | 18   | Plug & Play Combo with Premium Annuals      | Summer            |
| Berry Burst          | 18   | Plug & Play Combo with Premium Annuals      | Summer            |
| Berry Sparkler       | 20   | Plug & Play Combo with Premium Annuals      | Summer            |
| Cherry Jam           | 20   | Plug & Play Combo with Premium Annuals      | Summer            |
| Christmas in July    | 17   | Plug & Play Combo with Premium Annuals      | Summer            |
| Ink'd                | 19   | Plug & Play Combo with Premium Annuals      | Summer            |
| Peach Melba Parfait  | 20   | Plug & Play Combo with Premium Annuals      | Summer            |
| Seaside Delight      | 19   | Plug & Play Combo with Premium Annuals      | Summer            |
| Shining Stars        | 17   | Plug & Play Combo with Premium Annuals      | Summer            |
| Star Bright          | 17   | Plug & Play Combo with Premium Annuals      | Summer            |
| Summer Candy         | 19   | Plug & Play Combo with Premium Annuals      | Summer            |
|                      |      |                                             |                   |
| Summer Smoothie      | 18   | Plug & Play Combo with Premium Annuals      | Summer            |
| Sun Jewels           | 21   | Plug & Play Combo with Premium Annuals      | Summer            |
| Yellow Tambourine    | 21   | Plug & Play Combo with Premium Annuals      | Summer            |
| NEW Color Carnival   | 23   | Plug & Play Combo with Ornamental Peppers   | Summer/Fall       |
| NEW Firelighter      | 22   | Plug & Play Combo with Ornamental Peppers   | Summer/Fall       |
| NEW Hocus Pocus      | 23   | Plug & Play Combo with Ornamental Peppers   | Summer/Fall       |
| NEW Date Knight      | 25   | Plug & Play XXL Combo                       | Summer/Fall       |
| NEW Feeling Frisky   | 25   | Plug & Play XXL Combo                       | Summer/Fall       |
| NEW Golden Era       | 25   |                                             | Summer/Fall       |
|                      |      | Plug & Play XXL Combo                       |                   |
| NEW Pink Pursuit     | 24   | Plug & Play XXL Combo                       | Summer/Fall       |
| NEW Summer Lovin'    | 26   | Plug & Play XXL Combo                       | Summer/Fall       |
| NEW Sun Sea and Rosé | 25   | Plug & Play XXL Combo                       | Summer/Fall       |
| Paris in Springtime  | 26   | Plug & Play XXL Combo                       | Summer/Fall       |
| T C                  | 26   | Plug & Play XXL Combo                       | Summer/Fall       |
| Tuscan Sun           | 20   | Tiag at lay for combo                       | Juli III Civi ali |