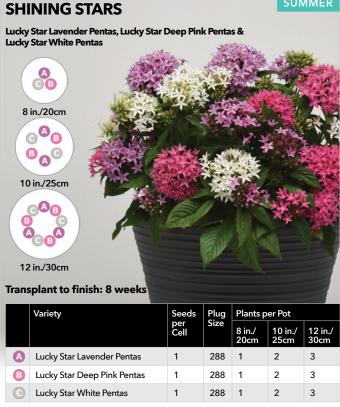

NOTE: Individual varieties sold separately.

SPRING/SUMMER

These combos, featuring popular and unique seed items like heat-loving Lucky Star® pentas, tough vincas and drought-tolerant Serena® and Serenita® angelonia, make a big statement at retail and on home patios.