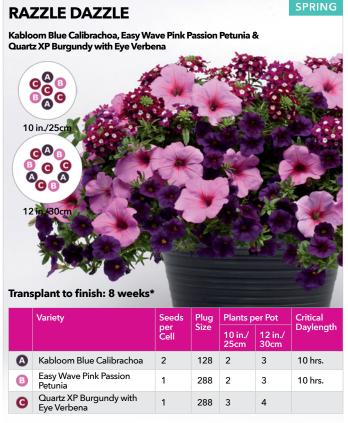

#### PLUG & PLAY COMBOS / SEASONAL SELECTION GUIDE

| COMBO NAME           | PAGE | COMBO TYPE                                  | SEASON            |
|----------------------|------|---------------------------------------------|-------------------|
| Ocean Breezes        | 5    | Cool Wave Plug & Play Combo                 | Early Spring      |
| On a Clear Day       | 5    | Cool Wave Plug & Play Combo                 | Early Spring      |
| Purple Sunset        | 5    | Cool Wave Plug & Play Combo                 | Early Spring      |
| Yellow Heaven        | 5    | Cool Wave Plug & Play Combo                 | Early Spring      |
| After Dark           | 10   | Wave Plug & Play Combo                      | Spring            |
|                      |      |                                             | . •               |
| Beach Party          | 9    | Wave Plug & Play Combo                      | Spring            |
| Blue Hawaii          | 8    | Wave Plug & Play Combo                      | Spring            |
| Coco Colada          | 9    | Wave Plug & Play Combo                      | Spring            |
| Coral Lights         | 13   | Wave Plug & Play Combo                      | Spring            |
| Dusk to Dawn         | 10   | Wave Plug & Play Combo                      | Spring            |
| Evening in Rio       | 8    | Wave Plug & Play Combo                      | Spring            |
| Fire N Nice          | 13   | Wave Plug & Play Combo                      | Spring            |
| Firecracker          | 11   | Wave Plug & Play Combo                      | Spring            |
| Fly Me to the Moon   | 12   | Wave Plug & Play Combo                      | Spring            |
| Flying the Flag      | 7    | Wave Plug & Play Combo                      | Spring            |
|                      | 12   |                                             |                   |
| Lemon Dream          |      | Wave Plug & Play Combo                      | Spring            |
| Lovin' It            | 7    | Wave Plug & Play Combo                      | Spring            |
| Mad About Red        | 11   | Wave Plug & Play Combo                      | Spring            |
| O Canada             | 9    | Wave Plug & Play Combo                      | Spring            |
| Opposites Attract    | 8    | Wave Plug & Play Combo                      | Spring            |
| Puttin' on the Pink  | 13   | Wave Plug & Play Combo                      | Spring            |
| Razzle Dazzle        | 12   | Wave Plug & Play Combo                      | Spring            |
| Red, White & Blues   | 9    | Wave Plug & Play Combo                      | Spring            |
| Rosy Kisses          | 7    | Wave Plug & Play Combo                      | Spring            |
| Royal Passion        | 10   | Wave Plug & Play Combo                      | Spring            |
| Royal Sparkler       | 13   | Wave Plug & Play Combo                      | Spring            |
|                      | 11   |                                             |                   |
| Seeing Stars         |      | Wave Plug & Play Combo                      | Spring            |
| Subtle Perfection    | 6    | Wave Plug & Play Combo                      | Spring            |
| Surfin' Safari       | 12   | Wave Plug & Play Combo                      | Spring            |
| Sweetheart           | 7    | Wave Plug & Play Combo                      | Spring            |
| The Flag             | 10   | Wave Plug & Play Combo                      | Spring            |
| Twinkle Twinkle      | 8    | Wave Plug & Play Combo                      | Spring            |
| Very Valentine       | 11   | Wave Plug & Play Combo                      | Spring            |
| Poppin' in the Sun   | 21   | Plug & Play Combo with Premium Annuals      | Spring            |
| Cantina Heat         | 15   | Plug & Play Combo with Vegetables and Herbs | Spring/Summer     |
| Foodie Blues         | 15   | Plug & Play Combo with Vegetables and Herbs | Spring/Summer     |
| Italian Bistro       | 15   | Plug & Play Combo with Vegetables and Herbs | Spring/Summer     |
| Lunch Date           | 15   | Plug & Play Combo with Vegetables and Herbs | Spring/Summer     |
|                      |      |                                             |                   |
| Airbrush'd           | 18   | Plug & Play Combo with Premium Annuals      | Summer            |
| Berry Burst          | 18   | Plug & Play Combo with Premium Annuals      | Summer            |
| Berry Sparkler       | 20   | Plug & Play Combo with Premium Annuals      | Summer            |
| Cherry Jam           | 20   | Plug & Play Combo with Premium Annuals      | Summer            |
| Christmas in July    | 17   | Plug & Play Combo with Premium Annuals      | Summer            |
| Ink'd                | 19   | Plug & Play Combo with Premium Annuals      | Summer            |
| Peach Melba Parfait  | 20   | Plug & Play Combo with Premium Annuals      | Summer            |
| Seaside Delight      | 19   | Plug & Play Combo with Premium Annuals      | Summer            |
| Shining Stars        | 17   | Plug & Play Combo with Premium Annuals      | Summer            |
| Star Bright          | 17   | Plug & Play Combo with Premium Annuals      | Summer            |
| Summer Candy         | 19   | Plug & Play Combo with Premium Annuals      | Summer            |
|                      |      |                                             |                   |
| Summer Smoothie      | 18   | Plug & Play Combo with Premium Annuals      | Summer            |
| Sun Jewels           | 21   | Plug & Play Combo with Premium Annuals      | Summer            |
| Yellow Tambourine    | 21   | Plug & Play Combo with Premium Annuals      | Summer            |
| NEW Color Carnival   | 23   | Plug & Play Combo with Ornamental Peppers   | Summer/Fall       |
| NEW Firelighter      | 22   | Plug & Play Combo with Ornamental Peppers   | Summer/Fall       |
| NEW Hocus Pocus      | 23   | Plug & Play Combo with Ornamental Peppers   | Summer/Fall       |
| NEW Date Knight      | 25   | Plug & Play XXL Combo                       | Summer/Fall       |
| NEW Feeling Frisky   | 25   | Plug & Play XXL Combo                       | Summer/Fall       |
| NEW Golden Era       | 25   |                                             | Summer/Fall       |
|                      |      | Plug & Play XXL Combo                       |                   |
| NEW Pink Pursuit     | 24   | Plug & Play XXL Combo                       | Summer/Fall       |
| NEW Summer Lovin'    | 26   | Plug & Play XXL Combo                       | Summer/Fall       |
| NEW Sun Sea and Rosé | 25   | Plug & Play XXL Combo                       | Summer/Fall       |
| Paris in Springtime  | 26   | Plug & Play XXL Combo                       | Summer/Fall       |
| T C                  | 26   | Plug & Play XXL Combo                       | Summer/Fall       |
| Tuscan Sun           | 20   | Tiag at lay for combo                       | Juli III Civi ali |