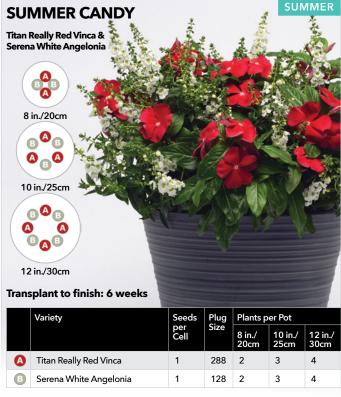

#### PLUG & PLAY COMBOS / SEASONAL SELECTION GUIDE

| COMBO NAME           | PAGE | COMBO TYPE                                  | SEASON            |
|----------------------|------|---------------------------------------------|-------------------|
| Ocean Breezes        | 5    | Cool Wave Plug & Play Combo                 | Early Spring      |
| On a Clear Day       | 5    | Cool Wave Plug & Play Combo                 | Early Spring      |
| Purple Sunset        | 5    | Cool Wave Plug & Play Combo                 | Early Spring      |
| Yellow Heaven        | 5    | Cool Wave Plug & Play Combo                 | Early Spring      |
| After Dark           | 10   | Wave Plug & Play Combo                      | Spring            |
|                      |      |                                             | . •               |
| Beach Party          | 9    | Wave Plug & Play Combo                      | Spring            |
| Blue Hawaii          | 8    | Wave Plug & Play Combo                      | Spring            |
| Coco Colada          | 9    | Wave Plug & Play Combo                      | Spring            |
| Coral Lights         | 13   | Wave Plug & Play Combo                      | Spring            |
| Dusk to Dawn         | 10   | Wave Plug & Play Combo                      | Spring            |
| Evening in Rio       | 8    | Wave Plug & Play Combo                      | Spring            |
| Fire N Nice          | 13   | Wave Plug & Play Combo                      | Spring            |
| Firecracker          | 11   | Wave Plug & Play Combo                      | Spring            |
| Fly Me to the Moon   | 12   | Wave Plug & Play Combo                      | Spring            |
| Flying the Flag      | 7    | Wave Plug & Play Combo                      | Spring            |
|                      | 12   |                                             |                   |
| Lemon Dream          |      | Wave Plug & Play Combo                      | Spring            |
| Lovin' It            | 7    | Wave Plug & Play Combo                      | Spring            |
| Mad About Red        | 11   | Wave Plug & Play Combo                      | Spring            |
| O Canada             | 9    | Wave Plug & Play Combo                      | Spring            |
| Opposites Attract    | 8    | Wave Plug & Play Combo                      | Spring            |
| Puttin' on the Pink  | 13   | Wave Plug & Play Combo                      | Spring            |
| Razzle Dazzle        | 12   | Wave Plug & Play Combo                      | Spring            |
| Red, White & Blues   | 9    | Wave Plug & Play Combo                      | Spring            |
| Rosy Kisses          | 7    | Wave Plug & Play Combo                      | Spring            |
| Royal Passion        | 10   | Wave Plug & Play Combo                      | Spring            |
| Royal Sparkler       | 13   | Wave Plug & Play Combo                      | Spring            |
|                      | 11   |                                             |                   |
| Seeing Stars         |      | Wave Plug & Play Combo                      | Spring            |
| Subtle Perfection    | 6    | Wave Plug & Play Combo                      | Spring            |
| Surfin' Safari       | 12   | Wave Plug & Play Combo                      | Spring            |
| Sweetheart           | 7    | Wave Plug & Play Combo                      | Spring            |
| The Flag             | 10   | Wave Plug & Play Combo                      | Spring            |
| Twinkle Twinkle      | 8    | Wave Plug & Play Combo                      | Spring            |
| Very Valentine       | 11   | Wave Plug & Play Combo                      | Spring            |
| Poppin' in the Sun   | 21   | Plug & Play Combo with Premium Annuals      | Spring            |
| Cantina Heat         | 15   | Plug & Play Combo with Vegetables and Herbs | Spring/Summer     |
| Foodie Blues         | 15   | Plug & Play Combo with Vegetables and Herbs | Spring/Summer     |
| Italian Bistro       | 15   | Plug & Play Combo with Vegetables and Herbs | Spring/Summer     |
| Lunch Date           | 15   | Plug & Play Combo with Vegetables and Herbs | Spring/Summer     |
|                      |      |                                             |                   |
| Airbrush'd           | 18   | Plug & Play Combo with Premium Annuals      | Summer            |
| Berry Burst          | 18   | Plug & Play Combo with Premium Annuals      | Summer            |
| Berry Sparkler       | 20   | Plug & Play Combo with Premium Annuals      | Summer            |
| Cherry Jam           | 20   | Plug & Play Combo with Premium Annuals      | Summer            |
| Christmas in July    | 17   | Plug & Play Combo with Premium Annuals      | Summer            |
| Ink'd                | 19   | Plug & Play Combo with Premium Annuals      | Summer            |
| Peach Melba Parfait  | 20   | Plug & Play Combo with Premium Annuals      | Summer            |
| Seaside Delight      | 19   | Plug & Play Combo with Premium Annuals      | Summer            |
| Shining Stars        | 17   | Plug & Play Combo with Premium Annuals      | Summer            |
| Star Bright          | 17   | Plug & Play Combo with Premium Annuals      | Summer            |
| Summer Candy         | 19   | Plug & Play Combo with Premium Annuals      | Summer            |
|                      |      |                                             |                   |
| Summer Smoothie      | 18   | Plug & Play Combo with Premium Annuals      | Summer            |
| Sun Jewels           | 21   | Plug & Play Combo with Premium Annuals      | Summer            |
| Yellow Tambourine    | 21   | Plug & Play Combo with Premium Annuals      | Summer            |
| NEW Color Carnival   | 23   | Plug & Play Combo with Ornamental Peppers   | Summer/Fall       |
| NEW Firelighter      | 22   | Plug & Play Combo with Ornamental Peppers   | Summer/Fall       |
| NEW Hocus Pocus      | 23   | Plug & Play Combo with Ornamental Peppers   | Summer/Fall       |
| NEW Date Knight      | 25   | Plug & Play XXL Combo                       | Summer/Fall       |
| NEW Feeling Frisky   | 25   | Plug & Play XXL Combo                       | Summer/Fall       |
| NEW Golden Era       | 25   |                                             | Summer/Fall       |
|                      |      | Plug & Play XXL Combo                       |                   |
| NEW Pink Pursuit     | 24   | Plug & Play XXL Combo                       | Summer/Fall       |
| NEW Summer Lovin'    | 26   | Plug & Play XXL Combo                       | Summer/Fall       |
| NEW Sun Sea and Rosé | 25   | Plug & Play XXL Combo                       | Summer/Fall       |
| Paris in Springtime  | 26   | Plug & Play XXL Combo                       | Summer/Fall       |
| T C                  | 26   | Plug & Play XXL Combo                       | Summer/Fall       |
| Tuscan Sun           | 20   | Tiag at lay for combo                       | Juli III Civi ali |