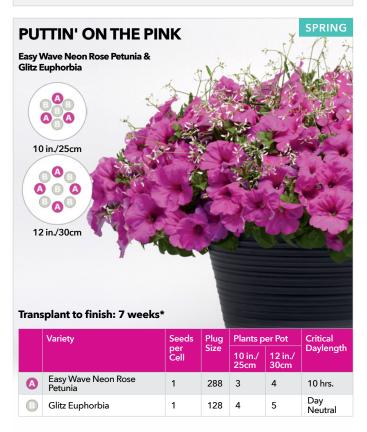

#### PLUG & PLAY COMBOS / SEASONAL SELECTION GUIDE

| COMBO NAME           | PAGE | COMBO TYPE                                  | SEASON            |
|----------------------|------|---------------------------------------------|-------------------|
| Ocean Breezes        | 5    | Cool Wave Plug & Play Combo                 | Early Spring      |
| On a Clear Day       | 5    | Cool Wave Plug & Play Combo                 | Early Spring      |
| Purple Sunset        | 5    | Cool Wave Plug & Play Combo                 | Early Spring      |
| Yellow Heaven        | 5    | Cool Wave Plug & Play Combo                 | Early Spring      |
| After Dark           | 10   | Wave Plug & Play Combo                      | Spring            |
|                      |      |                                             | . •               |
| Beach Party          | 9    | Wave Plug & Play Combo                      | Spring            |
| Blue Hawaii          | 8    | Wave Plug & Play Combo                      | Spring            |
| Coco Colada          | 9    | Wave Plug & Play Combo                      | Spring            |
| Coral Lights         | 13   | Wave Plug & Play Combo                      | Spring            |
| Dusk to Dawn         | 10   | Wave Plug & Play Combo                      | Spring            |
| Evening in Rio       | 8    | Wave Plug & Play Combo                      | Spring            |
| Fire N Nice          | 13   | Wave Plug & Play Combo                      | Spring            |
| Firecracker          | 11   | Wave Plug & Play Combo                      | Spring            |
| Fly Me to the Moon   | 12   | Wave Plug & Play Combo                      | Spring            |
| Flying the Flag      | 7    | Wave Plug & Play Combo                      | Spring            |
|                      | 12   |                                             |                   |
| Lemon Dream          |      | Wave Plug & Play Combo                      | Spring            |
| Lovin' It            | 7    | Wave Plug & Play Combo                      | Spring            |
| Mad About Red        | 11   | Wave Plug & Play Combo                      | Spring            |
| O Canada             | 9    | Wave Plug & Play Combo                      | Spring            |
| Opposites Attract    | 8    | Wave Plug & Play Combo                      | Spring            |
| Puttin' on the Pink  | 13   | Wave Plug & Play Combo                      | Spring            |
| Razzle Dazzle        | 12   | Wave Plug & Play Combo                      | Spring            |
| Red, White & Blues   | 9    | Wave Plug & Play Combo                      | Spring            |
| Rosy Kisses          | 7    | Wave Plug & Play Combo                      | Spring            |
| Royal Passion        | 10   | Wave Plug & Play Combo                      | Spring            |
| Royal Sparkler       | 13   | Wave Plug & Play Combo                      | Spring            |
|                      | 11   |                                             |                   |
| Seeing Stars         |      | Wave Plug & Play Combo                      | Spring            |
| Subtle Perfection    | 6    | Wave Plug & Play Combo                      | Spring            |
| Surfin' Safari       | 12   | Wave Plug & Play Combo                      | Spring            |
| Sweetheart           | 7    | Wave Plug & Play Combo                      | Spring            |
| The Flag             | 10   | Wave Plug & Play Combo                      | Spring            |
| Twinkle Twinkle      | 8    | Wave Plug & Play Combo                      | Spring            |
| Very Valentine       | 11   | Wave Plug & Play Combo                      | Spring            |
| Poppin' in the Sun   | 21   | Plug & Play Combo with Premium Annuals      | Spring            |
| Cantina Heat         | 15   | Plug & Play Combo with Vegetables and Herbs | Spring/Summer     |
| Foodie Blues         | 15   | Plug & Play Combo with Vegetables and Herbs | Spring/Summer     |
| Italian Bistro       | 15   | Plug & Play Combo with Vegetables and Herbs | Spring/Summer     |
| Lunch Date           | 15   | Plug & Play Combo with Vegetables and Herbs | Spring/Summer     |
|                      |      |                                             |                   |
| Airbrush'd           | 18   | Plug & Play Combo with Premium Annuals      | Summer            |
| Berry Burst          | 18   | Plug & Play Combo with Premium Annuals      | Summer            |
| Berry Sparkler       | 20   | Plug & Play Combo with Premium Annuals      | Summer            |
| Cherry Jam           | 20   | Plug & Play Combo with Premium Annuals      | Summer            |
| Christmas in July    | 17   | Plug & Play Combo with Premium Annuals      | Summer            |
| Ink'd                | 19   | Plug & Play Combo with Premium Annuals      | Summer            |
| Peach Melba Parfait  | 20   | Plug & Play Combo with Premium Annuals      | Summer            |
| Seaside Delight      | 19   | Plug & Play Combo with Premium Annuals      | Summer            |
| Shining Stars        | 17   | Plug & Play Combo with Premium Annuals      | Summer            |
| Star Bright          | 17   | Plug & Play Combo with Premium Annuals      | Summer            |
| Summer Candy         | 19   | Plug & Play Combo with Premium Annuals      | Summer            |
|                      |      |                                             |                   |
| Summer Smoothie      | 18   | Plug & Play Combo with Premium Annuals      | Summer            |
| Sun Jewels           | 21   | Plug & Play Combo with Premium Annuals      | Summer            |
| Yellow Tambourine    | 21   | Plug & Play Combo with Premium Annuals      | Summer            |
| NEW Color Carnival   | 23   | Plug & Play Combo with Ornamental Peppers   | Summer/Fall       |
| NEW Firelighter      | 22   | Plug & Play Combo with Ornamental Peppers   | Summer/Fall       |
| NEW Hocus Pocus      | 23   | Plug & Play Combo with Ornamental Peppers   | Summer/Fall       |
| NEW Date Knight      | 25   | Plug & Play XXL Combo                       | Summer/Fall       |
| NEW Feeling Frisky   | 25   | Plug & Play XXL Combo                       | Summer/Fall       |
| NEW Golden Era       | 25   |                                             | Summer/Fall       |
|                      |      | Plug & Play XXL Combo                       |                   |
| NEW Pink Pursuit     | 24   | Plug & Play XXL Combo                       | Summer/Fall       |
| NEW Summer Lovin'    | 26   | Plug & Play XXL Combo                       | Summer/Fall       |
| NEW Sun Sea and Rosé | 25   | Plug & Play XXL Combo                       | Summer/Fall       |
| Paris in Springtime  | 26   | Plug & Play XXL Combo                       | Summer/Fall       |
| T C                  | 26   | Plug & Play XXL Combo                       | Summer/Fall       |
| Tuscan Sun           | 20   | Tiag at lay for combo                       | Juli III Civi ali |