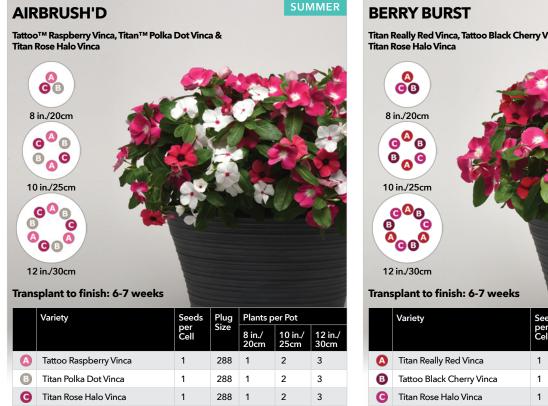

#### PLUG & PLAY COMBOS / SEASONAL SELECTION GUIDE

| COMBO NAME           | PAGE | COMBO TYPE                                  | SEASON            |
|----------------------|------|---------------------------------------------|-------------------|
| Ocean Breezes        | 5    | Cool Wave Plug & Play Combo                 | Early Spring      |
| On a Clear Day       | 5    | Cool Wave Plug & Play Combo                 | Early Spring      |
| Purple Sunset        | 5    | Cool Wave Plug & Play Combo                 | Early Spring      |
| Yellow Heaven        | 5    | Cool Wave Plug & Play Combo                 | Early Spring      |
| After Dark           | 10   | Wave Plug & Play Combo                      | Spring            |
|                      |      |                                             | . •               |
| Beach Party          | 9    | Wave Plug & Play Combo                      | Spring            |
| Blue Hawaii          | 8    | Wave Plug & Play Combo                      | Spring            |
| Coco Colada          | 9    | Wave Plug & Play Combo                      | Spring            |
| Coral Lights         | 13   | Wave Plug & Play Combo                      | Spring            |
| Dusk to Dawn         | 10   | Wave Plug & Play Combo                      | Spring            |
| Evening in Rio       | 8    | Wave Plug & Play Combo                      | Spring            |
| Fire N Nice          | 13   | Wave Plug & Play Combo                      | Spring            |
| Firecracker          | 11   | Wave Plug & Play Combo                      | Spring            |
| Fly Me to the Moon   | 12   | Wave Plug & Play Combo                      | Spring            |
| Flying the Flag      | 7    | Wave Plug & Play Combo                      | Spring            |
|                      | 12   |                                             |                   |
| Lemon Dream          |      | Wave Plug & Play Combo                      | Spring            |
| Lovin' It            | 7    | Wave Plug & Play Combo                      | Spring            |
| Mad About Red        | 11   | Wave Plug & Play Combo                      | Spring            |
| O Canada             | 9    | Wave Plug & Play Combo                      | Spring            |
| Opposites Attract    | 8    | Wave Plug & Play Combo                      | Spring            |
| Puttin' on the Pink  | 13   | Wave Plug & Play Combo                      | Spring            |
| Razzle Dazzle        | 12   | Wave Plug & Play Combo                      | Spring            |
| Red, White & Blues   | 9    | Wave Plug & Play Combo                      | Spring            |
| Rosy Kisses          | 7    | Wave Plug & Play Combo                      | Spring            |
| Royal Passion        | 10   | Wave Plug & Play Combo                      | Spring            |
| Royal Sparkler       | 13   | Wave Plug & Play Combo                      | Spring            |
|                      | 11   |                                             |                   |
| Seeing Stars         |      | Wave Plug & Play Combo                      | Spring            |
| Subtle Perfection    | 6    | Wave Plug & Play Combo                      | Spring            |
| Surfin' Safari       | 12   | Wave Plug & Play Combo                      | Spring            |
| Sweetheart           | 7    | Wave Plug & Play Combo                      | Spring            |
| The Flag             | 10   | Wave Plug & Play Combo                      | Spring            |
| Twinkle Twinkle      | 8    | Wave Plug & Play Combo                      | Spring            |
| Very Valentine       | 11   | Wave Plug & Play Combo                      | Spring            |
| Poppin' in the Sun   | 21   | Plug & Play Combo with Premium Annuals      | Spring            |
| Cantina Heat         | 15   | Plug & Play Combo with Vegetables and Herbs | Spring/Summer     |
| Foodie Blues         | 15   | Plug & Play Combo with Vegetables and Herbs | Spring/Summer     |
| Italian Bistro       | 15   | Plug & Play Combo with Vegetables and Herbs | Spring/Summer     |
| Lunch Date           | 15   | Plug & Play Combo with Vegetables and Herbs | Spring/Summer     |
|                      |      |                                             |                   |
| Airbrush'd           | 18   | Plug & Play Combo with Premium Annuals      | Summer            |
| Berry Burst          | 18   | Plug & Play Combo with Premium Annuals      | Summer            |
| Berry Sparkler       | 20   | Plug & Play Combo with Premium Annuals      | Summer            |
| Cherry Jam           | 20   | Plug & Play Combo with Premium Annuals      | Summer            |
| Christmas in July    | 17   | Plug & Play Combo with Premium Annuals      | Summer            |
| Ink'd                | 19   | Plug & Play Combo with Premium Annuals      | Summer            |
| Peach Melba Parfait  | 20   | Plug & Play Combo with Premium Annuals      | Summer            |
| Seaside Delight      | 19   | Plug & Play Combo with Premium Annuals      | Summer            |
| Shining Stars        | 17   | Plug & Play Combo with Premium Annuals      | Summer            |
| Star Bright          | 17   | Plug & Play Combo with Premium Annuals      | Summer            |
| Summer Candy         | 19   | Plug & Play Combo with Premium Annuals      | Summer            |
|                      |      |                                             |                   |
| Summer Smoothie      | 18   | Plug & Play Combo with Premium Annuals      | Summer            |
| Sun Jewels           | 21   | Plug & Play Combo with Premium Annuals      | Summer            |
| Yellow Tambourine    | 21   | Plug & Play Combo with Premium Annuals      | Summer            |
| NEW Color Carnival   | 23   | Plug & Play Combo with Ornamental Peppers   | Summer/Fall       |
| NEW Firelighter      | 22   | Plug & Play Combo with Ornamental Peppers   | Summer/Fall       |
| NEW Hocus Pocus      | 23   | Plug & Play Combo with Ornamental Peppers   | Summer/Fall       |
| NEW Date Knight      | 25   | Plug & Play XXL Combo                       | Summer/Fall       |
| NEW Feeling Frisky   | 25   | Plug & Play XXL Combo                       | Summer/Fall       |
| NEW Golden Era       | 25   |                                             | Summer/Fall       |
|                      |      | Plug & Play XXL Combo                       |                   |
| NEW Pink Pursuit     | 24   | Plug & Play XXL Combo                       | Summer/Fall       |
| NEW Summer Lovin'    | 26   | Plug & Play XXL Combo                       | Summer/Fall       |
| NEW Sun Sea and Rosé | 25   | Plug & Play XXL Combo                       | Summer/Fall       |
| Paris in Springtime  | 26   | Plug & Play XXL Combo                       | Summer/Fall       |
| T C                  | 26   | Plug & Play XXL Combo                       | Summer/Fall       |
| Tuscan Sun           | 20   | Tiag at lay for combo                       | Juli III Civi ali |