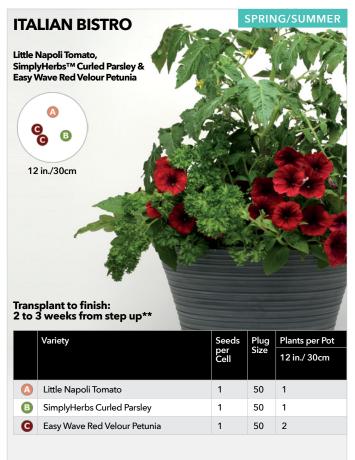

NOTE: Individual varieties sold separately.

<sup>\*\*</sup>Timing assumes correct daylength and active growing temperatures; finish for late Spring/Summer.

All varieties in each Plug & Play Combo must be transplanted at the same time in order to finish at the same time. Sow times will vary.

NOTE: Individual varieties sold separately.

SPRING/SUMMER

These combos, featuring popular and unique seed items like heat-loving Lucky Star® pentas, tough vincas and drought-tolerant Serena® and Serenita® angelonia, make a big statement at retail and on home patios.