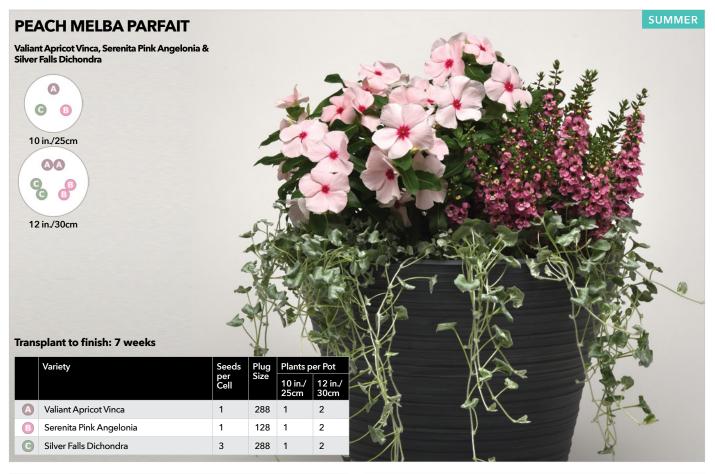

NOTE: Individual varieties sold separately.

SPRING/SUMMER

These combos, featuring popular and unique seed items like heat-loving Lucky Star® pentas, tough vincas and drought-tolerant Serena® and Serenita® angelonia, make a big statement at retail and on home patios.