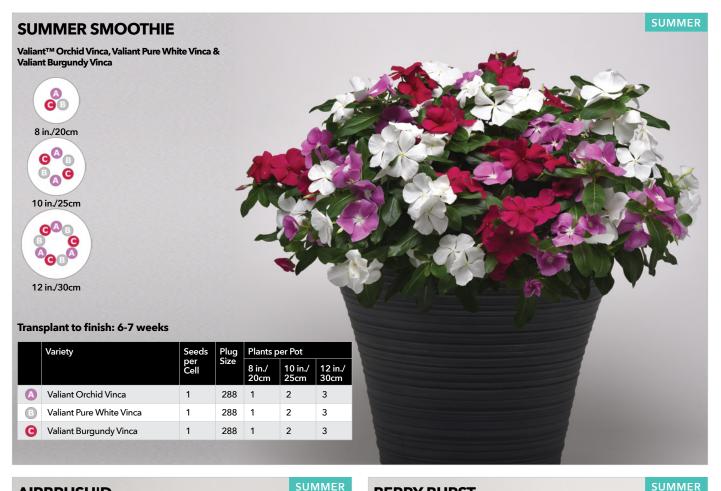

NOTE: Individual varieties sold separately.

SPRING/SUMMER

These combos, featuring popular and unique seed items like heat-loving Lucky Star® pentas, tough vincas and drought-tolerant Serena® and Serenita® angelonia, make a big statement at retail and on home patios.