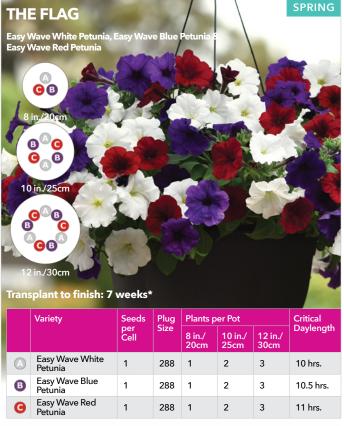

#### PLUG & PLAY COMBOS / SEASONAL SELECTION GUIDE

| COMBO NAME           | PAGE | COMBO TYPE                                  | SEASON            |
|----------------------|------|---------------------------------------------|-------------------|
| Ocean Breezes        | 5    | Cool Wave Plug & Play Combo                 | Early Spring      |
| On a Clear Day       | 5    | Cool Wave Plug & Play Combo                 | Early Spring      |
| Purple Sunset        | 5    | Cool Wave Plug & Play Combo                 | Early Spring      |
| Yellow Heaven        | 5    | Cool Wave Plug & Play Combo                 | Early Spring      |
| After Dark           | 10   | Wave Plug & Play Combo                      | Spring            |
|                      |      |                                             | . •               |
| Beach Party          | 9    | Wave Plug & Play Combo                      | Spring            |
| Blue Hawaii          | 8    | Wave Plug & Play Combo                      | Spring            |
| Coco Colada          | 9    | Wave Plug & Play Combo                      | Spring            |
| Coral Lights         | 13   | Wave Plug & Play Combo                      | Spring            |
| Dusk to Dawn         | 10   | Wave Plug & Play Combo                      | Spring            |
| Evening in Rio       | 8    | Wave Plug & Play Combo                      | Spring            |
| Fire N Nice          | 13   | Wave Plug & Play Combo                      | Spring            |
| Firecracker          | 11   | Wave Plug & Play Combo                      | Spring            |
| Fly Me to the Moon   | 12   | Wave Plug & Play Combo                      | Spring            |
| Flying the Flag      | 7    | Wave Plug & Play Combo                      | Spring            |
|                      | 12   |                                             |                   |
| Lemon Dream          |      | Wave Plug & Play Combo                      | Spring            |
| Lovin' It            | 7    | Wave Plug & Play Combo                      | Spring            |
| Mad About Red        | 11   | Wave Plug & Play Combo                      | Spring            |
| O Canada             | 9    | Wave Plug & Play Combo                      | Spring            |
| Opposites Attract    | 8    | Wave Plug & Play Combo                      | Spring            |
| Puttin' on the Pink  | 13   | Wave Plug & Play Combo                      | Spring            |
| Razzle Dazzle        | 12   | Wave Plug & Play Combo                      | Spring            |
| Red, White & Blues   | 9    | Wave Plug & Play Combo                      | Spring            |
| Rosy Kisses          | 7    | Wave Plug & Play Combo                      | Spring            |
| Royal Passion        | 10   | Wave Plug & Play Combo                      | Spring            |
| Royal Sparkler       | 13   | Wave Plug & Play Combo                      | Spring            |
|                      | 11   |                                             |                   |
| Seeing Stars         |      | Wave Plug & Play Combo                      | Spring            |
| Subtle Perfection    | 6    | Wave Plug & Play Combo                      | Spring            |
| Surfin' Safari       | 12   | Wave Plug & Play Combo                      | Spring            |
| Sweetheart           | 7    | Wave Plug & Play Combo                      | Spring            |
| The Flag             | 10   | Wave Plug & Play Combo                      | Spring            |
| Twinkle Twinkle      | 8    | Wave Plug & Play Combo                      | Spring            |
| Very Valentine       | 11   | Wave Plug & Play Combo                      | Spring            |
| Poppin' in the Sun   | 21   | Plug & Play Combo with Premium Annuals      | Spring            |
| Cantina Heat         | 15   | Plug & Play Combo with Vegetables and Herbs | Spring/Summer     |
| Foodie Blues         | 15   | Plug & Play Combo with Vegetables and Herbs | Spring/Summer     |
| Italian Bistro       | 15   | Plug & Play Combo with Vegetables and Herbs | Spring/Summer     |
| Lunch Date           | 15   | Plug & Play Combo with Vegetables and Herbs | Spring/Summer     |
|                      |      |                                             |                   |
| Airbrush'd           | 18   | Plug & Play Combo with Premium Annuals      | Summer            |
| Berry Burst          | 18   | Plug & Play Combo with Premium Annuals      | Summer            |
| Berry Sparkler       | 20   | Plug & Play Combo with Premium Annuals      | Summer            |
| Cherry Jam           | 20   | Plug & Play Combo with Premium Annuals      | Summer            |
| Christmas in July    | 17   | Plug & Play Combo with Premium Annuals      | Summer            |
| Ink'd                | 19   | Plug & Play Combo with Premium Annuals      | Summer            |
| Peach Melba Parfait  | 20   | Plug & Play Combo with Premium Annuals      | Summer            |
| Seaside Delight      | 19   | Plug & Play Combo with Premium Annuals      | Summer            |
| Shining Stars        | 17   | Plug & Play Combo with Premium Annuals      | Summer            |
| Star Bright          | 17   | Plug & Play Combo with Premium Annuals      | Summer            |
| Summer Candy         | 19   | Plug & Play Combo with Premium Annuals      | Summer            |
|                      |      |                                             |                   |
| Summer Smoothie      | 18   | Plug & Play Combo with Premium Annuals      | Summer            |
| Sun Jewels           | 21   | Plug & Play Combo with Premium Annuals      | Summer            |
| Yellow Tambourine    | 21   | Plug & Play Combo with Premium Annuals      | Summer            |
| NEW Color Carnival   | 23   | Plug & Play Combo with Ornamental Peppers   | Summer/Fall       |
| NEW Firelighter      | 22   | Plug & Play Combo with Ornamental Peppers   | Summer/Fall       |
| NEW Hocus Pocus      | 23   | Plug & Play Combo with Ornamental Peppers   | Summer/Fall       |
| NEW Date Knight      | 25   | Plug & Play XXL Combo                       | Summer/Fall       |
| NEW Feeling Frisky   | 25   | Plug & Play XXL Combo                       | Summer/Fall       |
| NEW Golden Era       | 25   |                                             | Summer/Fall       |
|                      |      | Plug & Play XXL Combo                       |                   |
| NEW Pink Pursuit     | 24   | Plug & Play XXL Combo                       | Summer/Fall       |
| NEW Summer Lovin'    | 26   | Plug & Play XXL Combo                       | Summer/Fall       |
| NEW Sun Sea and Rosé | 25   | Plug & Play XXL Combo                       | Summer/Fall       |
| Paris in Springtime  | 26   | Plug & Play XXL Combo                       | Summer/Fall       |
| T C                  | 26   | Plug & Play XXL Combo                       | Summer/Fall       |
| Tuscan Sun           | 20   | Tiag at lay for combo                       | Juli III Civi ali |