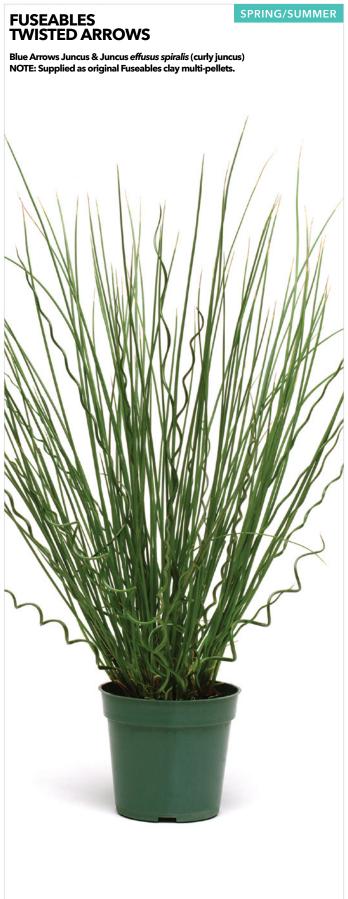

#### FUSEABLES / SEASONAL SELECTION GUIDE

| COMBO NAME                         | PAGE | СОМВО ТҮРЕ          | SEASON        |
|------------------------------------|------|---------------------|---------------|
| Flower Date (Pansy)                | 5    | Cool Wave Fuseables | Early Spring  |
| Sunny Skies (Pansy)                | 4    | Cool Wave Fuseables | Early Spring  |
| Sunglow (Viola)                    | 5    | Fuseables           | Early Spring  |
| Sunset Boulevard (Viola)           | 5    | Fuseables           | Early Spring  |
| Wine Cooler (Viola/Alyssum)        | 5    | Fuseables           | Early Spring  |
| Blueberry Lime Jam (Petunia)       | 7    | Fuseables           | Spring        |
| Lime Coral (Petunia)               | 7    | Fuseables           | Spring        |
| Paradise Island (Calibrachoa)      | 6    | Fuseables           | Spring        |
| Pleasantly Blue (Petunia)          | 7    | Fuseables           | Spring        |
| Utopia (Bacopa)                    | 7    | Fuseables           | Spring        |
| Blue Dawn                          | 9    | Wave Fuseables      | Spring        |
| Healing Waters                     | 9    | Wave Fuseables      | Spring        |
| Ooh La La                          | 9    | Wave Fuseables      | Spring        |
| Rise N Shine                       | 8    | Wave Fuseables      | Spring        |
| Silk N Satin                       | 9    | Wave Fuseables      | Spring        |
| <b>Chocolate Symphony (Coleus)</b> | 11   | Fuseables           | Spring/Summer |
| Twisted Arrows (Juncus)            | 11   | Fuseables           | Spring/Summer |
| Twisted Dart (Juncus)              | 11   | Fuseables           | Spring/Summer |
| Under the Sun (Coleus)             | 10   | Fuseables           | Spring/Summer |