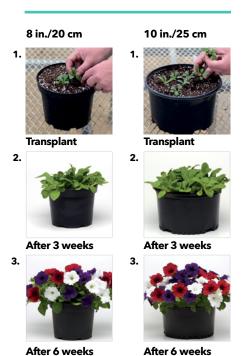

# START OUT RIGHT!

The first step in defining the Plug & Play combination pot starts on the planting line. Follow the recipes and planting diagrams for best success. Plug size, number and planting position are key.

**PLUG SIZE:** Every Plug & Play recipe takes each ingredient's growth rate and flower timing into consideration. Larger inputs are used when necessary to obtain the best balance of growth and flowering.

**PLUG NUMBER:** It is important to use the right ratio of inputs, just as with vegetative intermingled combos. The correct number of plugs per component leads to the best balanced combination finish. Note that there is an additional input needed in the center of the pot in some mixes in this collection.

**PLUG POSITIONING:** Plant your plugs halfway between the middle of the pot and the rim. A tight circle of plugs is key to getting the intermingled look desired in a multi-plant combination. Planting at the rim results in a "clumpy," less intermingled look. All varieties in each Plug & Play Combo are transplanted at the same time in order to finish at the same time. Sow times may vary.