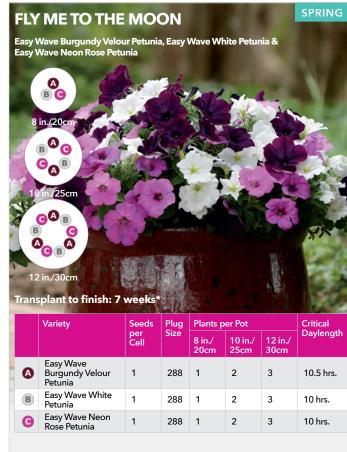

#### PLUG & PLAY COMBOS / SEASONAL SELECTION GUIDE

| COMBO NAME           | PAGE | COMBO TYPE                                  | SEASON            |
|----------------------|------|---------------------------------------------|-------------------|
| Ocean Breezes        | 5    | Cool Wave Plug & Play Combo                 | Early Spring      |
| On a Clear Day       | 5    | Cool Wave Plug & Play Combo                 | Early Spring      |
| Purple Sunset        | 5    | Cool Wave Plug & Play Combo                 | Early Spring      |
| Yellow Heaven        | 5    | Cool Wave Plug & Play Combo                 | Early Spring      |
| After Dark           | 10   | Wave Plug & Play Combo                      | Spring            |
|                      |      |                                             | . •               |
| Beach Party          | 9    | Wave Plug & Play Combo                      | Spring            |
| Blue Hawaii          | 8    | Wave Plug & Play Combo                      | Spring            |
| Coco Colada          | 9    | Wave Plug & Play Combo                      | Spring            |
| Coral Lights         | 13   | Wave Plug & Play Combo                      | Spring            |
| Dusk to Dawn         | 10   | Wave Plug & Play Combo                      | Spring            |
| Evening in Rio       | 8    | Wave Plug & Play Combo                      | Spring            |
| Fire N Nice          | 13   | Wave Plug & Play Combo                      | Spring            |
| Firecracker          | 11   | Wave Plug & Play Combo                      | Spring            |
| Fly Me to the Moon   | 12   | Wave Plug & Play Combo                      | Spring            |
| Flying the Flag      | 7    | Wave Plug & Play Combo                      | Spring            |
|                      | 12   |                                             |                   |
| Lemon Dream          |      | Wave Plug & Play Combo                      | Spring            |
| Lovin' It            | 7    | Wave Plug & Play Combo                      | Spring            |
| Mad About Red        | 11   | Wave Plug & Play Combo                      | Spring            |
| O Canada             | 9    | Wave Plug & Play Combo                      | Spring            |
| Opposites Attract    | 8    | Wave Plug & Play Combo                      | Spring            |
| Puttin' on the Pink  | 13   | Wave Plug & Play Combo                      | Spring            |
| Razzle Dazzle        | 12   | Wave Plug & Play Combo                      | Spring            |
| Red, White & Blues   | 9    | Wave Plug & Play Combo                      | Spring            |
| Rosy Kisses          | 7    | Wave Plug & Play Combo                      | Spring            |
| Royal Passion        | 10   | Wave Plug & Play Combo                      | Spring            |
| Royal Sparkler       | 13   | Wave Plug & Play Combo                      | Spring            |
|                      | 11   |                                             |                   |
| Seeing Stars         |      | Wave Plug & Play Combo                      | Spring            |
| Subtle Perfection    | 6    | Wave Plug & Play Combo                      | Spring            |
| Surfin' Safari       | 12   | Wave Plug & Play Combo                      | Spring            |
| Sweetheart           | 7    | Wave Plug & Play Combo                      | Spring            |
| The Flag             | 10   | Wave Plug & Play Combo                      | Spring            |
| Twinkle Twinkle      | 8    | Wave Plug & Play Combo                      | Spring            |
| Very Valentine       | 11   | Wave Plug & Play Combo                      | Spring            |
| Poppin' in the Sun   | 21   | Plug & Play Combo with Premium Annuals      | Spring            |
| Cantina Heat         | 15   | Plug & Play Combo with Vegetables and Herbs | Spring/Summer     |
| Foodie Blues         | 15   | Plug & Play Combo with Vegetables and Herbs | Spring/Summer     |
| Italian Bistro       | 15   | Plug & Play Combo with Vegetables and Herbs | Spring/Summer     |
| Lunch Date           | 15   | Plug & Play Combo with Vegetables and Herbs | Spring/Summer     |
|                      |      |                                             |                   |
| Airbrush'd           | 18   | Plug & Play Combo with Premium Annuals      | Summer            |
| Berry Burst          | 18   | Plug & Play Combo with Premium Annuals      | Summer            |
| Berry Sparkler       | 20   | Plug & Play Combo with Premium Annuals      | Summer            |
| Cherry Jam           | 20   | Plug & Play Combo with Premium Annuals      | Summer            |
| Christmas in July    | 17   | Plug & Play Combo with Premium Annuals      | Summer            |
| Ink'd                | 19   | Plug & Play Combo with Premium Annuals      | Summer            |
| Peach Melba Parfait  | 20   | Plug & Play Combo with Premium Annuals      | Summer            |
| Seaside Delight      | 19   | Plug & Play Combo with Premium Annuals      | Summer            |
| Shining Stars        | 17   | Plug & Play Combo with Premium Annuals      | Summer            |
| Star Bright          | 17   | Plug & Play Combo with Premium Annuals      | Summer            |
| Summer Candy         | 19   | Plug & Play Combo with Premium Annuals      | Summer            |
|                      |      |                                             |                   |
| Summer Smoothie      | 18   | Plug & Play Combo with Premium Annuals      | Summer            |
| Sun Jewels           | 21   | Plug & Play Combo with Premium Annuals      | Summer            |
| Yellow Tambourine    | 21   | Plug & Play Combo with Premium Annuals      | Summer            |
| NEW Color Carnival   | 23   | Plug & Play Combo with Ornamental Peppers   | Summer/Fall       |
| NEW Firelighter      | 22   | Plug & Play Combo with Ornamental Peppers   | Summer/Fall       |
| NEW Hocus Pocus      | 23   | Plug & Play Combo with Ornamental Peppers   | Summer/Fall       |
| NEW Date Knight      | 25   | Plug & Play XXL Combo                       | Summer/Fall       |
| NEW Feeling Frisky   | 25   | Plug & Play XXL Combo                       | Summer/Fall       |
| NEW Golden Era       | 25   |                                             | Summer/Fall       |
|                      |      | Plug & Play XXL Combo                       |                   |
| NEW Pink Pursuit     | 24   | Plug & Play XXL Combo                       | Summer/Fall       |
| NEW Summer Lovin'    | 26   | Plug & Play XXL Combo                       | Summer/Fall       |
| NEW Sun Sea and Rosé | 25   | Plug & Play XXL Combo                       | Summer/Fall       |
| Paris in Springtime  | 26   | Plug & Play XXL Combo                       | Summer/Fall       |
| T C                  | 26   | Plug & Play XXL Combo                       | Summer/Fall       |
| Tuscan Sun           | 20   | Tiag at lay for combo                       | Juli III Civi ali |