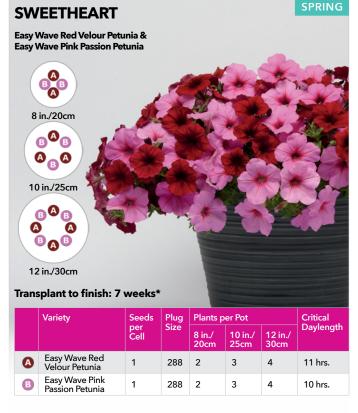

## **SPRING**

These beautiful, balanced combos feature Wave petunias, the most-asked-for flower brand! They're perfect for main-season programs and supported by Wave marketing and merchandising.

SUBTLE PERFECTION

#### PLUG & PLAY COMBOS / SEASONAL SELECTION GUIDE

| COMBO NAME           | PAGE | COMBO TYPE                                  | SEASON            |
|----------------------|------|---------------------------------------------|-------------------|
| Ocean Breezes        | 5    | Cool Wave Plug & Play Combo                 | Early Spring      |
| On a Clear Day       | 5    | Cool Wave Plug & Play Combo                 | Early Spring      |
| Purple Sunset        | 5    | Cool Wave Plug & Play Combo                 | Early Spring      |
| Yellow Heaven        | 5    | Cool Wave Plug & Play Combo                 | Early Spring      |
| After Dark           | 10   | Wave Plug & Play Combo                      | Spring            |
|                      |      |                                             | . •               |
| Beach Party          | 9    | Wave Plug & Play Combo                      | Spring            |
| Blue Hawaii          | 8    | Wave Plug & Play Combo                      | Spring            |
| Coco Colada          | 9    | Wave Plug & Play Combo                      | Spring            |
| Coral Lights         | 13   | Wave Plug & Play Combo                      | Spring            |
| Dusk to Dawn         | 10   | Wave Plug & Play Combo                      | Spring            |
| Evening in Rio       | 8    | Wave Plug & Play Combo                      | Spring            |
| Fire N Nice          | 13   | Wave Plug & Play Combo                      | Spring            |
| Firecracker          | 11   | Wave Plug & Play Combo                      | Spring            |
| Fly Me to the Moon   | 12   | Wave Plug & Play Combo                      | Spring            |
| Flying the Flag      | 7    | Wave Plug & Play Combo                      | Spring            |
|                      | 12   |                                             |                   |
| Lemon Dream          |      | Wave Plug & Play Combo                      | Spring            |
| Lovin' It            | 7    | Wave Plug & Play Combo                      | Spring            |
| Mad About Red        | 11   | Wave Plug & Play Combo                      | Spring            |
| O Canada             | 9    | Wave Plug & Play Combo                      | Spring            |
| Opposites Attract    | 8    | Wave Plug & Play Combo                      | Spring            |
| Puttin' on the Pink  | 13   | Wave Plug & Play Combo                      | Spring            |
| Razzle Dazzle        | 12   | Wave Plug & Play Combo                      | Spring            |
| Red, White & Blues   | 9    | Wave Plug & Play Combo                      | Spring            |
| Rosy Kisses          | 7    | Wave Plug & Play Combo                      | Spring            |
| Royal Passion        | 10   | Wave Plug & Play Combo                      | Spring            |
| Royal Sparkler       | 13   | Wave Plug & Play Combo                      | Spring            |
|                      | 11   |                                             |                   |
| Seeing Stars         |      | Wave Plug & Play Combo                      | Spring            |
| Subtle Perfection    | 6    | Wave Plug & Play Combo                      | Spring            |
| Surfin' Safari       | 12   | Wave Plug & Play Combo                      | Spring            |
| Sweetheart           | 7    | Wave Plug & Play Combo                      | Spring            |
| The Flag             | 10   | Wave Plug & Play Combo                      | Spring            |
| Twinkle Twinkle      | 8    | Wave Plug & Play Combo                      | Spring            |
| Very Valentine       | 11   | Wave Plug & Play Combo                      | Spring            |
| Poppin' in the Sun   | 21   | Plug & Play Combo with Premium Annuals      | Spring            |
| Cantina Heat         | 15   | Plug & Play Combo with Vegetables and Herbs | Spring/Summer     |
| Foodie Blues         | 15   | Plug & Play Combo with Vegetables and Herbs | Spring/Summer     |
| Italian Bistro       | 15   | Plug & Play Combo with Vegetables and Herbs | Spring/Summer     |
| Lunch Date           | 15   | Plug & Play Combo with Vegetables and Herbs | Spring/Summer     |
|                      |      |                                             |                   |
| Airbrush'd           | 18   | Plug & Play Combo with Premium Annuals      | Summer            |
| Berry Burst          | 18   | Plug & Play Combo with Premium Annuals      | Summer            |
| Berry Sparkler       | 20   | Plug & Play Combo with Premium Annuals      | Summer            |
| Cherry Jam           | 20   | Plug & Play Combo with Premium Annuals      | Summer            |
| Christmas in July    | 17   | Plug & Play Combo with Premium Annuals      | Summer            |
| Ink'd                | 19   | Plug & Play Combo with Premium Annuals      | Summer            |
| Peach Melba Parfait  | 20   | Plug & Play Combo with Premium Annuals      | Summer            |
| Seaside Delight      | 19   | Plug & Play Combo with Premium Annuals      | Summer            |
| Shining Stars        | 17   | Plug & Play Combo with Premium Annuals      | Summer            |
| Star Bright          | 17   | Plug & Play Combo with Premium Annuals      | Summer            |
| Summer Candy         | 19   | Plug & Play Combo with Premium Annuals      | Summer            |
|                      |      |                                             |                   |
| Summer Smoothie      | 18   | Plug & Play Combo with Premium Annuals      | Summer            |
| Sun Jewels           | 21   | Plug & Play Combo with Premium Annuals      | Summer            |
| Yellow Tambourine    | 21   | Plug & Play Combo with Premium Annuals      | Summer            |
| NEW Color Carnival   | 23   | Plug & Play Combo with Ornamental Peppers   | Summer/Fall       |
| NEW Firelighter      | 22   | Plug & Play Combo with Ornamental Peppers   | Summer/Fall       |
| NEW Hocus Pocus      | 23   | Plug & Play Combo with Ornamental Peppers   | Summer/Fall       |
| NEW Date Knight      | 25   | Plug & Play XXL Combo                       | Summer/Fall       |
| NEW Feeling Frisky   | 25   | Plug & Play XXL Combo                       | Summer/Fall       |
| NEW Golden Era       | 25   |                                             | Summer/Fall       |
|                      |      | Plug & Play XXL Combo                       |                   |
| NEW Pink Pursuit     | 24   | Plug & Play XXL Combo                       | Summer/Fall       |
| NEW Summer Lovin'    | 26   | Plug & Play XXL Combo                       | Summer/Fall       |
| NEW Sun Sea and Rosé | 25   | Plug & Play XXL Combo                       | Summer/Fall       |
| Paris in Springtime  | 26   | Plug & Play XXL Combo                       | Summer/Fall       |
| T C                  | 26   | Plug & Play XXL Combo                       | Summer/Fall       |
| Tuscan Sun           | 20   | Tiag at lay for combo                       | Juli III Civi ali |