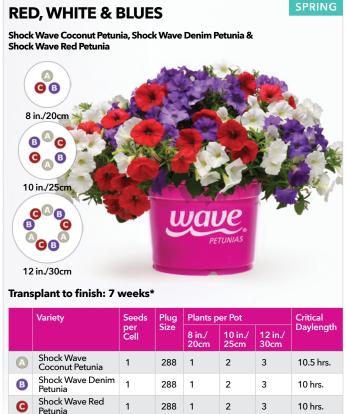

## **SPRING**

These beautiful, balanced combos feature Wave petunias, the most-asked-for flower brand! They're perfect for main-season programs and supported by Wave marketing and merchandising.

SUBTLE PERFECTION

Easy Wave\* Pink Passion Petunia, Easy Wave Silver Petunia & Shock Wave\* Deep Purple Petunia

|   | Variety Seeds per Cell Plug       |      | Plug           | Plants per Pot  |                 |           | Critical  |
|---|-----------------------------------|------|----------------|-----------------|-----------------|-----------|-----------|
|   |                                   | Size | 8 in./<br>20cm | 10 in./<br>25cm | 12 in./<br>30cm | Daylength |           |
| A | Easy Wave Pink<br>Passion Petunia | 1    | 288            | 1               | 2               | 3         | 10 hrs.   |
| В | Easy Wave Silver<br>Petunia       | 1    | 288            | 1               | 2               | 3         | 10 hrs.   |
| 0 | Shock Wave Deep<br>Purple Petunia | 1    | 288            | 1               | 2               | 3         | 10.5 hrs. |