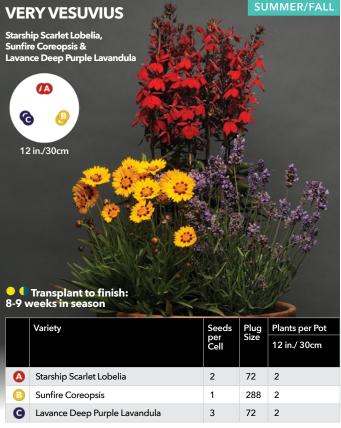

#### PLUG & PLAY COMBOS / SEASONAL SELECTION GUIDE

| COMBO NAME           | PAGE | COMBO TYPE                                  | SEASON            |
|----------------------|------|---------------------------------------------|-------------------|
| Ocean Breezes        | 5    | Cool Wave Plug & Play Combo                 | Early Spring      |
| On a Clear Day       | 5    | Cool Wave Plug & Play Combo                 | Early Spring      |
| Purple Sunset        | 5    | Cool Wave Plug & Play Combo                 | Early Spring      |
| Yellow Heaven        | 5    | Cool Wave Plug & Play Combo                 | Early Spring      |
| After Dark           | 10   | Wave Plug & Play Combo                      | Spring            |
|                      |      |                                             | . •               |
| Beach Party          | 9    | Wave Plug & Play Combo                      | Spring            |
| Blue Hawaii          | 8    | Wave Plug & Play Combo                      | Spring            |
| Coco Colada          | 9    | Wave Plug & Play Combo                      | Spring            |
| Coral Lights         | 13   | Wave Plug & Play Combo                      | Spring            |
| Dusk to Dawn         | 10   | Wave Plug & Play Combo                      | Spring            |
| Evening in Rio       | 8    | Wave Plug & Play Combo                      | Spring            |
| Fire N Nice          | 13   | Wave Plug & Play Combo                      | Spring            |
| Firecracker          | 11   | Wave Plug & Play Combo                      | Spring            |
| Fly Me to the Moon   | 12   | Wave Plug & Play Combo                      | Spring            |
| Flying the Flag      | 7    | Wave Plug & Play Combo                      | Spring            |
|                      | 12   |                                             |                   |
| Lemon Dream          |      | Wave Plug & Play Combo                      | Spring            |
| Lovin' It            | 7    | Wave Plug & Play Combo                      | Spring            |
| Mad About Red        | 11   | Wave Plug & Play Combo                      | Spring            |
| O Canada             | 9    | Wave Plug & Play Combo                      | Spring            |
| Opposites Attract    | 8    | Wave Plug & Play Combo                      | Spring            |
| Puttin' on the Pink  | 13   | Wave Plug & Play Combo                      | Spring            |
| Razzle Dazzle        | 12   | Wave Plug & Play Combo                      | Spring            |
| Red, White & Blues   | 9    | Wave Plug & Play Combo                      | Spring            |
| Rosy Kisses          | 7    | Wave Plug & Play Combo                      | Spring            |
| Royal Passion        | 10   | Wave Plug & Play Combo                      | Spring            |
| Royal Sparkler       | 13   | Wave Plug & Play Combo                      | Spring            |
|                      | 11   |                                             |                   |
| Seeing Stars         |      | Wave Plug & Play Combo                      | Spring            |
| Subtle Perfection    | 6    | Wave Plug & Play Combo                      | Spring            |
| Surfin' Safari       | 12   | Wave Plug & Play Combo                      | Spring            |
| Sweetheart           | 7    | Wave Plug & Play Combo                      | Spring            |
| The Flag             | 10   | Wave Plug & Play Combo                      | Spring            |
| Twinkle Twinkle      | 8    | Wave Plug & Play Combo                      | Spring            |
| Very Valentine       | 11   | Wave Plug & Play Combo                      | Spring            |
| Poppin' in the Sun   | 21   | Plug & Play Combo with Premium Annuals      | Spring            |
| Cantina Heat         | 15   | Plug & Play Combo with Vegetables and Herbs | Spring/Summer     |
| Foodie Blues         | 15   | Plug & Play Combo with Vegetables and Herbs | Spring/Summer     |
| Italian Bistro       | 15   | Plug & Play Combo with Vegetables and Herbs | Spring/Summer     |
| Lunch Date           | 15   | Plug & Play Combo with Vegetables and Herbs | Spring/Summer     |
|                      |      |                                             |                   |
| Airbrush'd           | 18   | Plug & Play Combo with Premium Annuals      | Summer            |
| Berry Burst          | 18   | Plug & Play Combo with Premium Annuals      | Summer            |
| Berry Sparkler       | 20   | Plug & Play Combo with Premium Annuals      | Summer            |
| Cherry Jam           | 20   | Plug & Play Combo with Premium Annuals      | Summer            |
| Christmas in July    | 17   | Plug & Play Combo with Premium Annuals      | Summer            |
| Ink'd                | 19   | Plug & Play Combo with Premium Annuals      | Summer            |
| Peach Melba Parfait  | 20   | Plug & Play Combo with Premium Annuals      | Summer            |
| Seaside Delight      | 19   | Plug & Play Combo with Premium Annuals      | Summer            |
| Shining Stars        | 17   | Plug & Play Combo with Premium Annuals      | Summer            |
| Star Bright          | 17   | Plug & Play Combo with Premium Annuals      | Summer            |
| Summer Candy         | 19   | Plug & Play Combo with Premium Annuals      | Summer            |
|                      |      |                                             |                   |
| Summer Smoothie      | 18   | Plug & Play Combo with Premium Annuals      | Summer            |
| Sun Jewels           | 21   | Plug & Play Combo with Premium Annuals      | Summer            |
| Yellow Tambourine    | 21   | Plug & Play Combo with Premium Annuals      | Summer            |
| NEW Color Carnival   | 23   | Plug & Play Combo with Ornamental Peppers   | Summer/Fall       |
| NEW Firelighter      | 22   | Plug & Play Combo with Ornamental Peppers   | Summer/Fall       |
| NEW Hocus Pocus      | 23   | Plug & Play Combo with Ornamental Peppers   | Summer/Fall       |
| NEW Date Knight      | 25   | Plug & Play XXL Combo                       | Summer/Fall       |
| NEW Feeling Frisky   | 25   | Plug & Play XXL Combo                       | Summer/Fall       |
| NEW Golden Era       | 25   |                                             | Summer/Fall       |
|                      |      | Plug & Play XXL Combo                       |                   |
| NEW Pink Pursuit     | 24   | Plug & Play XXL Combo                       | Summer/Fall       |
| NEW Summer Lovin'    | 26   | Plug & Play XXL Combo                       | Summer/Fall       |
| NEW Sun Sea and Rosé | 25   | Plug & Play XXL Combo                       | Summer/Fall       |
| Paris in Springtime  | 26   | Plug & Play XXL Combo                       | Summer/Fall       |
| T C                  | 26   | Plug & Play XXL Combo                       | Summer/Fall       |
| Tuscan Sun           | 20   | Tiag at lay for combo                       | Juli III Civi ali |