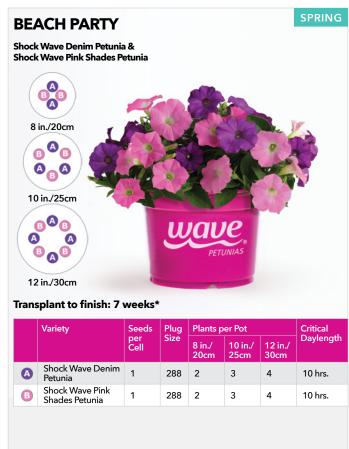

#### PLUG & PLAY COMBOS / SEASONAL SELECTION GUIDE

| COMBO NAME           | PAGE | COMBO TYPE                                  | SEASON            |
|----------------------|------|---------------------------------------------|-------------------|
| Ocean Breezes        | 5    | Cool Wave Plug & Play Combo                 | Early Spring      |
| On a Clear Day       | 5    | Cool Wave Plug & Play Combo                 | Early Spring      |
| Purple Sunset        | 5    | Cool Wave Plug & Play Combo                 | Early Spring      |
| Yellow Heaven        | 5    | Cool Wave Plug & Play Combo                 | Early Spring      |
| After Dark           | 10   | Wave Plug & Play Combo                      | Spring            |
|                      |      |                                             | . •               |
| Beach Party          | 9    | Wave Plug & Play Combo                      | Spring            |
| Blue Hawaii          | 8    | Wave Plug & Play Combo                      | Spring            |
| Coco Colada          | 9    | Wave Plug & Play Combo                      | Spring            |
| Coral Lights         | 13   | Wave Plug & Play Combo                      | Spring            |
| Dusk to Dawn         | 10   | Wave Plug & Play Combo                      | Spring            |
| Evening in Rio       | 8    | Wave Plug & Play Combo                      | Spring            |
| Fire N Nice          | 13   | Wave Plug & Play Combo                      | Spring            |
| Firecracker          | 11   | Wave Plug & Play Combo                      | Spring            |
| Fly Me to the Moon   | 12   | Wave Plug & Play Combo                      | Spring            |
| Flying the Flag      | 7    | Wave Plug & Play Combo                      | Spring            |
|                      | 12   |                                             |                   |
| Lemon Dream          |      | Wave Plug & Play Combo                      | Spring            |
| Lovin' It            | 7    | Wave Plug & Play Combo                      | Spring            |
| Mad About Red        | 11   | Wave Plug & Play Combo                      | Spring            |
| O Canada             | 9    | Wave Plug & Play Combo                      | Spring            |
| Opposites Attract    | 8    | Wave Plug & Play Combo                      | Spring            |
| Puttin' on the Pink  | 13   | Wave Plug & Play Combo                      | Spring            |
| Razzle Dazzle        | 12   | Wave Plug & Play Combo                      | Spring            |
| Red, White & Blues   | 9    | Wave Plug & Play Combo                      | Spring            |
| Rosy Kisses          | 7    | Wave Plug & Play Combo                      | Spring            |
| Royal Passion        | 10   | Wave Plug & Play Combo                      | Spring            |
| Royal Sparkler       | 13   | Wave Plug & Play Combo                      | Spring            |
|                      | 11   |                                             |                   |
| Seeing Stars         |      | Wave Plug & Play Combo                      | Spring            |
| Subtle Perfection    | 6    | Wave Plug & Play Combo                      | Spring            |
| Surfin' Safari       | 12   | Wave Plug & Play Combo                      | Spring            |
| Sweetheart           | 7    | Wave Plug & Play Combo                      | Spring            |
| The Flag             | 10   | Wave Plug & Play Combo                      | Spring            |
| Twinkle Twinkle      | 8    | Wave Plug & Play Combo                      | Spring            |
| Very Valentine       | 11   | Wave Plug & Play Combo                      | Spring            |
| Poppin' in the Sun   | 21   | Plug & Play Combo with Premium Annuals      | Spring            |
| Cantina Heat         | 15   | Plug & Play Combo with Vegetables and Herbs | Spring/Summer     |
| Foodie Blues         | 15   | Plug & Play Combo with Vegetables and Herbs | Spring/Summer     |
| Italian Bistro       | 15   | Plug & Play Combo with Vegetables and Herbs | Spring/Summer     |
| Lunch Date           | 15   | Plug & Play Combo with Vegetables and Herbs | Spring/Summer     |
|                      |      |                                             |                   |
| Airbrush'd           | 18   | Plug & Play Combo with Premium Annuals      | Summer            |
| Berry Burst          | 18   | Plug & Play Combo with Premium Annuals      | Summer            |
| Berry Sparkler       | 20   | Plug & Play Combo with Premium Annuals      | Summer            |
| Cherry Jam           | 20   | Plug & Play Combo with Premium Annuals      | Summer            |
| Christmas in July    | 17   | Plug & Play Combo with Premium Annuals      | Summer            |
| Ink'd                | 19   | Plug & Play Combo with Premium Annuals      | Summer            |
| Peach Melba Parfait  | 20   | Plug & Play Combo with Premium Annuals      | Summer            |
| Seaside Delight      | 19   | Plug & Play Combo with Premium Annuals      | Summer            |
| Shining Stars        | 17   | Plug & Play Combo with Premium Annuals      | Summer            |
| Star Bright          | 17   | Plug & Play Combo with Premium Annuals      | Summer            |
| Summer Candy         | 19   | Plug & Play Combo with Premium Annuals      | Summer            |
|                      |      |                                             |                   |
| Summer Smoothie      | 18   | Plug & Play Combo with Premium Annuals      | Summer            |
| Sun Jewels           | 21   | Plug & Play Combo with Premium Annuals      | Summer            |
| Yellow Tambourine    | 21   | Plug & Play Combo with Premium Annuals      | Summer            |
| NEW Color Carnival   | 23   | Plug & Play Combo with Ornamental Peppers   | Summer/Fall       |
| NEW Firelighter      | 22   | Plug & Play Combo with Ornamental Peppers   | Summer/Fall       |
| NEW Hocus Pocus      | 23   | Plug & Play Combo with Ornamental Peppers   | Summer/Fall       |
| NEW Date Knight      | 25   | Plug & Play XXL Combo                       | Summer/Fall       |
| NEW Feeling Frisky   | 25   | Plug & Play XXL Combo                       | Summer/Fall       |
| NEW Golden Era       | 25   |                                             | Summer/Fall       |
|                      |      | Plug & Play XXL Combo                       |                   |
| NEW Pink Pursuit     | 24   | Plug & Play XXL Combo                       | Summer/Fall       |
| NEW Summer Lovin'    | 26   | Plug & Play XXL Combo                       | Summer/Fall       |
| NEW Sun Sea and Rosé | 25   | Plug & Play XXL Combo                       | Summer/Fall       |
| Paris in Springtime  | 26   | Plug & Play XXL Combo                       | Summer/Fall       |
| T C                  | 26   | Plug & Play XXL Combo                       | Summer/Fall       |
| Tuscan Sun           | 20   | Tiag at lay for combo                       | Juli III Civi ali |