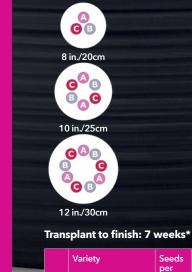

# START OUT RIGHT!

The first step in defining the Plug & Play combination pot starts on the planting line. Follow the recipes and planting diagrams for best success. Plug size, number and planting position are key.

**PLUG SIZE:** Every Plug & Play recipe takes each ingredient's growth rate and flower timing into consideration. Larger inputs are used when necessary to obtain the best balance of growth and flowering.

**PLUG NUMBER:** It is important to use the right ratio of inputs, just as with vegetative intermingled combos. The correct number of plugs per component leads to the best balanced combination finish. Note that there is an additional input needed in the center of the pot in some mixes in this collection.

**PLUG POSITIONING:** Plant your plugs halfway between the middle of the pot and the rim. A tight circle of plugs is key to getting the intermingled look desired in a multi-plant combination. Planting at the rim results in a "clumpy," less intermingled look. All varieties in each Plug & Play Combo are transplanted at the same time in order to finish at the same time. Sow times may vary.