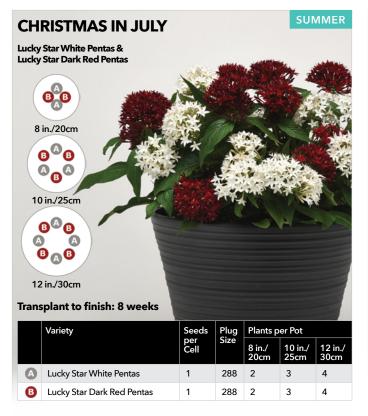

NOTE: Individual varieties sold separately.

SPRING/SUMMER

These combos, featuring popular and unique seed items like heat-loving Lucky Star® pentas, tough vincas and drought-tolerant Serena® and Serenita® angelonia, make a big statement at retail and on home patios.