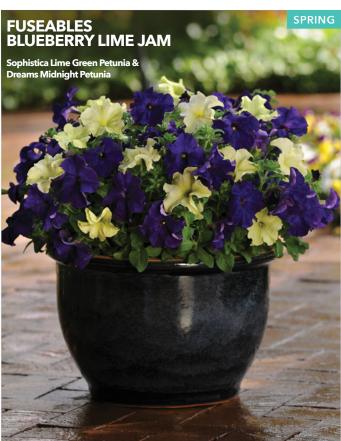

#### FUSEABLES / SEASONAL SELECTION GUIDE

| COMBO NAME                         | PAGE | СОМВО ТҮРЕ          | SEASON        |
|------------------------------------|------|---------------------|---------------|
| Flower Date (Pansy)                | 5    | Cool Wave Fuseables | Early Spring  |
| Sunny Skies (Pansy)                | 4    | Cool Wave Fuseables | Early Spring  |
| Sunglow (Viola)                    | 5    | Fuseables           | Early Spring  |
| Sunset Boulevard (Viola)           | 5    | Fuseables           | Early Spring  |
| Wine Cooler (Viola/Alyssum)        | 5    | Fuseables           | Early Spring  |
| Blueberry Lime Jam (Petunia)       | 7    | Fuseables           | Spring        |
| Lime Coral (Petunia)               | 7    | Fuseables           | Spring        |
| Paradise Island (Calibrachoa)      | 6    | Fuseables           | Spring        |
| Pleasantly Blue (Petunia)          | 7    | Fuseables           | Spring        |
| Utopia (Bacopa)                    | 7    | Fuseables           | Spring        |
| Blue Dawn                          | 9    | Wave Fuseables      | Spring        |
| Healing Waters                     | 9    | Wave Fuseables      | Spring        |
| Ooh La La                          | 9    | Wave Fuseables      | Spring        |
| Rise N Shine                       | 8    | Wave Fuseables      | Spring        |
| Silk N Satin                       | 9    | Wave Fuseables      | Spring        |
| <b>Chocolate Symphony (Coleus)</b> | 11   | Fuseables           | Spring/Summer |
| Twisted Arrows (Juncus)            | 11   | Fuseables           | Spring/Summer |
| Twisted Dart (Juncus)              | 11   | Fuseables           | Spring/Summer |
| Under the Sun (Coleus)             | 10   | Fuseables           | Spring/Summer |