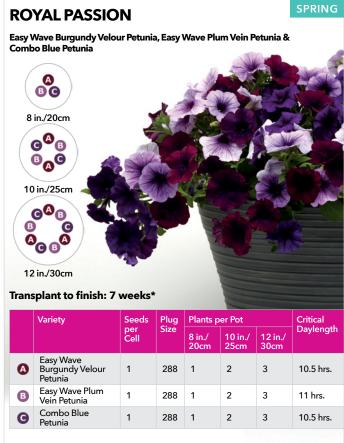

#### PLUG & PLAY COMBOS / SEASONAL SELECTION GUIDE

| COMBO NAME           | PAGE | COMBO TYPE                                  | SEASON            |
|----------------------|------|---------------------------------------------|-------------------|
| Ocean Breezes        | 5    | Cool Wave Plug & Play Combo                 | Early Spring      |
| On a Clear Day       | 5    | Cool Wave Plug & Play Combo                 | Early Spring      |
| Purple Sunset        | 5    | Cool Wave Plug & Play Combo                 | Early Spring      |
| Yellow Heaven        | 5    | Cool Wave Plug & Play Combo                 | Early Spring      |
| After Dark           | 10   | Wave Plug & Play Combo                      | Spring            |
|                      |      |                                             | . •               |
| Beach Party          | 9    | Wave Plug & Play Combo                      | Spring            |
| Blue Hawaii          | 8    | Wave Plug & Play Combo                      | Spring            |
| Coco Colada          | 9    | Wave Plug & Play Combo                      | Spring            |
| Coral Lights         | 13   | Wave Plug & Play Combo                      | Spring            |
| Dusk to Dawn         | 10   | Wave Plug & Play Combo                      | Spring            |
| Evening in Rio       | 8    | Wave Plug & Play Combo                      | Spring            |
| Fire N Nice          | 13   | Wave Plug & Play Combo                      | Spring            |
| Firecracker          | 11   | Wave Plug & Play Combo                      | Spring            |
| Fly Me to the Moon   | 12   | Wave Plug & Play Combo                      | Spring            |
| Flying the Flag      | 7    | Wave Plug & Play Combo                      | Spring            |
|                      | 12   |                                             |                   |
| Lemon Dream          |      | Wave Plug & Play Combo                      | Spring            |
| Lovin' It            | 7    | Wave Plug & Play Combo                      | Spring            |
| Mad About Red        | 11   | Wave Plug & Play Combo                      | Spring            |
| O Canada             | 9    | Wave Plug & Play Combo                      | Spring            |
| Opposites Attract    | 8    | Wave Plug & Play Combo                      | Spring            |
| Puttin' on the Pink  | 13   | Wave Plug & Play Combo                      | Spring            |
| Razzle Dazzle        | 12   | Wave Plug & Play Combo                      | Spring            |
| Red, White & Blues   | 9    | Wave Plug & Play Combo                      | Spring            |
| Rosy Kisses          | 7    | Wave Plug & Play Combo                      | Spring            |
| Royal Passion        | 10   | Wave Plug & Play Combo                      | Spring            |
| Royal Sparkler       | 13   | Wave Plug & Play Combo                      | Spring            |
|                      | 11   |                                             |                   |
| Seeing Stars         |      | Wave Plug & Play Combo                      | Spring            |
| Subtle Perfection    | 6    | Wave Plug & Play Combo                      | Spring            |
| Surfin' Safari       | 12   | Wave Plug & Play Combo                      | Spring            |
| Sweetheart           | 7    | Wave Plug & Play Combo                      | Spring            |
| The Flag             | 10   | Wave Plug & Play Combo                      | Spring            |
| Twinkle Twinkle      | 8    | Wave Plug & Play Combo                      | Spring            |
| Very Valentine       | 11   | Wave Plug & Play Combo                      | Spring            |
| Poppin' in the Sun   | 21   | Plug & Play Combo with Premium Annuals      | Spring            |
| Cantina Heat         | 15   | Plug & Play Combo with Vegetables and Herbs | Spring/Summer     |
| Foodie Blues         | 15   | Plug & Play Combo with Vegetables and Herbs | Spring/Summer     |
| Italian Bistro       | 15   | Plug & Play Combo with Vegetables and Herbs | Spring/Summer     |
| Lunch Date           | 15   | Plug & Play Combo with Vegetables and Herbs | Spring/Summer     |
|                      |      |                                             |                   |
| Airbrush'd           | 18   | Plug & Play Combo with Premium Annuals      | Summer            |
| Berry Burst          | 18   | Plug & Play Combo with Premium Annuals      | Summer            |
| Berry Sparkler       | 20   | Plug & Play Combo with Premium Annuals      | Summer            |
| Cherry Jam           | 20   | Plug & Play Combo with Premium Annuals      | Summer            |
| Christmas in July    | 17   | Plug & Play Combo with Premium Annuals      | Summer            |
| Ink'd                | 19   | Plug & Play Combo with Premium Annuals      | Summer            |
| Peach Melba Parfait  | 20   | Plug & Play Combo with Premium Annuals      | Summer            |
| Seaside Delight      | 19   | Plug & Play Combo with Premium Annuals      | Summer            |
| Shining Stars        | 17   | Plug & Play Combo with Premium Annuals      | Summer            |
| Star Bright          | 17   | Plug & Play Combo with Premium Annuals      | Summer            |
| Summer Candy         | 19   | Plug & Play Combo with Premium Annuals      | Summer            |
|                      |      |                                             |                   |
| Summer Smoothie      | 18   | Plug & Play Combo with Premium Annuals      | Summer            |
| Sun Jewels           | 21   | Plug & Play Combo with Premium Annuals      | Summer            |
| Yellow Tambourine    | 21   | Plug & Play Combo with Premium Annuals      | Summer            |
| NEW Color Carnival   | 23   | Plug & Play Combo with Ornamental Peppers   | Summer/Fall       |
| NEW Firelighter      | 22   | Plug & Play Combo with Ornamental Peppers   | Summer/Fall       |
| NEW Hocus Pocus      | 23   | Plug & Play Combo with Ornamental Peppers   | Summer/Fall       |
| NEW Date Knight      | 25   | Plug & Play XXL Combo                       | Summer/Fall       |
| NEW Feeling Frisky   | 25   | Plug & Play XXL Combo                       | Summer/Fall       |
| NEW Golden Era       | 25   |                                             | Summer/Fall       |
|                      |      | Plug & Play XXL Combo                       |                   |
| NEW Pink Pursuit     | 24   | Plug & Play XXL Combo                       | Summer/Fall       |
| NEW Summer Lovin'    | 26   | Plug & Play XXL Combo                       | Summer/Fall       |
| NEW Sun Sea and Rosé | 25   | Plug & Play XXL Combo                       | Summer/Fall       |
| Paris in Springtime  | 26   | Plug & Play XXL Combo                       | Summer/Fall       |
| T C                  | 26   | Plug & Play XXL Combo                       | Summer/Fall       |
| Tuscan Sun           | 20   | Tiag at lay for combo                       | Juli III Civi ali |