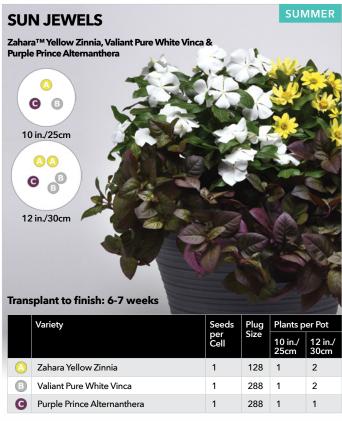

NOTE: Individual varieties sold separately.

SPRING/SUMMER

These combos, featuring popular and unique seed items like heat-loving Lucky Star® pentas, tough vincas and drought-tolerant Serena® and Serenita® angelonia, make a big statement at retail and on home patios.

#### PLUG & PLAY COMBOS / SEASONAL SELECTION GUIDE

| COMBO NAME           | PAGE | COMBO TYPE                                  | SEASON            |
|----------------------|------|---------------------------------------------|-------------------|
| Ocean Breezes        | 5    | Cool Wave Plug & Play Combo                 | Early Spring      |
| On a Clear Day       | 5    | Cool Wave Plug & Play Combo                 | Early Spring      |
| Purple Sunset        | 5    | Cool Wave Plug & Play Combo                 | Early Spring      |
| Yellow Heaven        | 5    | Cool Wave Plug & Play Combo                 | Early Spring      |
| After Dark           | 10   | Wave Plug & Play Combo                      | Spring            |
|                      |      |                                             | . •               |
| Beach Party          | 9    | Wave Plug & Play Combo                      | Spring            |
| Blue Hawaii          | 8    | Wave Plug & Play Combo                      | Spring            |
| Coco Colada          | 9    | Wave Plug & Play Combo                      | Spring            |
| Coral Lights         | 13   | Wave Plug & Play Combo                      | Spring            |
| Dusk to Dawn         | 10   | Wave Plug & Play Combo                      | Spring            |
| Evening in Rio       | 8    | Wave Plug & Play Combo                      | Spring            |
| Fire N Nice          | 13   | Wave Plug & Play Combo                      | Spring            |
| Firecracker          | 11   | Wave Plug & Play Combo                      | Spring            |
| Fly Me to the Moon   | 12   | Wave Plug & Play Combo                      | Spring            |
| Flying the Flag      | 7    | Wave Plug & Play Combo                      | Spring            |
|                      | 12   |                                             |                   |
| Lemon Dream          |      | Wave Plug & Play Combo                      | Spring            |
| Lovin' It            | 7    | Wave Plug & Play Combo                      | Spring            |
| Mad About Red        | 11   | Wave Plug & Play Combo                      | Spring            |
| O Canada             | 9    | Wave Plug & Play Combo                      | Spring            |
| Opposites Attract    | 8    | Wave Plug & Play Combo                      | Spring            |
| Puttin' on the Pink  | 13   | Wave Plug & Play Combo                      | Spring            |
| Razzle Dazzle        | 12   | Wave Plug & Play Combo                      | Spring            |
| Red, White & Blues   | 9    | Wave Plug & Play Combo                      | Spring            |
| Rosy Kisses          | 7    | Wave Plug & Play Combo                      | Spring            |
| Royal Passion        | 10   | Wave Plug & Play Combo                      | Spring            |
| Royal Sparkler       | 13   | Wave Plug & Play Combo                      | Spring            |
|                      | 11   |                                             |                   |
| Seeing Stars         |      | Wave Plug & Play Combo                      | Spring            |
| Subtle Perfection    | 6    | Wave Plug & Play Combo                      | Spring            |
| Surfin' Safari       | 12   | Wave Plug & Play Combo                      | Spring            |
| Sweetheart           | 7    | Wave Plug & Play Combo                      | Spring            |
| The Flag             | 10   | Wave Plug & Play Combo                      | Spring            |
| Twinkle Twinkle      | 8    | Wave Plug & Play Combo                      | Spring            |
| Very Valentine       | 11   | Wave Plug & Play Combo                      | Spring            |
| Poppin' in the Sun   | 21   | Plug & Play Combo with Premium Annuals      | Spring            |
| Cantina Heat         | 15   | Plug & Play Combo with Vegetables and Herbs | Spring/Summer     |
| Foodie Blues         | 15   | Plug & Play Combo with Vegetables and Herbs | Spring/Summer     |
| Italian Bistro       | 15   | Plug & Play Combo with Vegetables and Herbs | Spring/Summer     |
| Lunch Date           | 15   | Plug & Play Combo with Vegetables and Herbs | Spring/Summer     |
|                      |      |                                             |                   |
| Airbrush'd           | 18   | Plug & Play Combo with Premium Annuals      | Summer            |
| Berry Burst          | 18   | Plug & Play Combo with Premium Annuals      | Summer            |
| Berry Sparkler       | 20   | Plug & Play Combo with Premium Annuals      | Summer            |
| Cherry Jam           | 20   | Plug & Play Combo with Premium Annuals      | Summer            |
| Christmas in July    | 17   | Plug & Play Combo with Premium Annuals      | Summer            |
| Ink'd                | 19   | Plug & Play Combo with Premium Annuals      | Summer            |
| Peach Melba Parfait  | 20   | Plug & Play Combo with Premium Annuals      | Summer            |
| Seaside Delight      | 19   | Plug & Play Combo with Premium Annuals      | Summer            |
| Shining Stars        | 17   | Plug & Play Combo with Premium Annuals      | Summer            |
| Star Bright          | 17   | Plug & Play Combo with Premium Annuals      | Summer            |
| Summer Candy         | 19   | Plug & Play Combo with Premium Annuals      | Summer            |
|                      |      |                                             |                   |
| Summer Smoothie      | 18   | Plug & Play Combo with Premium Annuals      | Summer            |
| Sun Jewels           | 21   | Plug & Play Combo with Premium Annuals      | Summer            |
| Yellow Tambourine    | 21   | Plug & Play Combo with Premium Annuals      | Summer            |
| NEW Color Carnival   | 23   | Plug & Play Combo with Ornamental Peppers   | Summer/Fall       |
| NEW Firelighter      | 22   | Plug & Play Combo with Ornamental Peppers   | Summer/Fall       |
| NEW Hocus Pocus      | 23   | Plug & Play Combo with Ornamental Peppers   | Summer/Fall       |
| NEW Date Knight      | 25   | Plug & Play XXL Combo                       | Summer/Fall       |
| NEW Feeling Frisky   | 25   | Plug & Play XXL Combo                       | Summer/Fall       |
| NEW Golden Era       | 25   |                                             | Summer/Fall       |
|                      |      | Plug & Play XXL Combo                       |                   |
| NEW Pink Pursuit     | 24   | Plug & Play XXL Combo                       | Summer/Fall       |
| NEW Summer Lovin'    | 26   | Plug & Play XXL Combo                       | Summer/Fall       |
| NEW Sun Sea and Rosé | 25   | Plug & Play XXL Combo                       | Summer/Fall       |
| Paris in Springtime  | 26   | Plug & Play XXL Combo                       | Summer/Fall       |
| T C                  | 26   | Plug & Play XXL Combo                       | Summer/Fall       |
| Tuscan Sun           | 20   | Tiag at lay for combo                       | Juli III Civi ali |