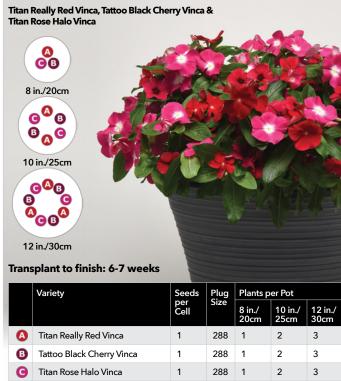

#### PLUG & PLAY COMBOS / SEASONAL SELECTION GUIDE

| COMBO NAME           | PAGE | COMBO TYPE                                  | SEASON            |
|----------------------|------|---------------------------------------------|-------------------|
| Ocean Breezes        | 5    | Cool Wave Plug & Play Combo                 | Early Spring      |
| On a Clear Day       | 5    | Cool Wave Plug & Play Combo                 | Early Spring      |
| Purple Sunset        | 5    | Cool Wave Plug & Play Combo                 | Early Spring      |
| Yellow Heaven        | 5    | Cool Wave Plug & Play Combo                 | Early Spring      |
| After Dark           | 10   | Wave Plug & Play Combo                      | Spring            |
|                      |      |                                             | . •               |
| Beach Party          | 9    | Wave Plug & Play Combo                      | Spring            |
| Blue Hawaii          | 8    | Wave Plug & Play Combo                      | Spring            |
| Coco Colada          | 9    | Wave Plug & Play Combo                      | Spring            |
| Coral Lights         | 13   | Wave Plug & Play Combo                      | Spring            |
| Dusk to Dawn         | 10   | Wave Plug & Play Combo                      | Spring            |
| Evening in Rio       | 8    | Wave Plug & Play Combo                      | Spring            |
| Fire N Nice          | 13   | Wave Plug & Play Combo                      | Spring            |
| Firecracker          | 11   | Wave Plug & Play Combo                      | Spring            |
| Fly Me to the Moon   | 12   | Wave Plug & Play Combo                      | Spring            |
| Flying the Flag      | 7    | Wave Plug & Play Combo                      | Spring            |
|                      | 12   |                                             |                   |
| Lemon Dream          |      | Wave Plug & Play Combo                      | Spring            |
| Lovin' It            | 7    | Wave Plug & Play Combo                      | Spring            |
| Mad About Red        | 11   | Wave Plug & Play Combo                      | Spring            |
| O Canada             | 9    | Wave Plug & Play Combo                      | Spring            |
| Opposites Attract    | 8    | Wave Plug & Play Combo                      | Spring            |
| Puttin' on the Pink  | 13   | Wave Plug & Play Combo                      | Spring            |
| Razzle Dazzle        | 12   | Wave Plug & Play Combo                      | Spring            |
| Red, White & Blues   | 9    | Wave Plug & Play Combo                      | Spring            |
| Rosy Kisses          | 7    | Wave Plug & Play Combo                      | Spring            |
| Royal Passion        | 10   | Wave Plug & Play Combo                      | Spring            |
| Royal Sparkler       | 13   | Wave Plug & Play Combo                      | Spring            |
|                      | 11   |                                             |                   |
| Seeing Stars         |      | Wave Plug & Play Combo                      | Spring            |
| Subtle Perfection    | 6    | Wave Plug & Play Combo                      | Spring            |
| Surfin' Safari       | 12   | Wave Plug & Play Combo                      | Spring            |
| Sweetheart           | 7    | Wave Plug & Play Combo                      | Spring            |
| The Flag             | 10   | Wave Plug & Play Combo                      | Spring            |
| Twinkle Twinkle      | 8    | Wave Plug & Play Combo                      | Spring            |
| Very Valentine       | 11   | Wave Plug & Play Combo                      | Spring            |
| Poppin' in the Sun   | 21   | Plug & Play Combo with Premium Annuals      | Spring            |
| Cantina Heat         | 15   | Plug & Play Combo with Vegetables and Herbs | Spring/Summer     |
| Foodie Blues         | 15   | Plug & Play Combo with Vegetables and Herbs | Spring/Summer     |
| Italian Bistro       | 15   | Plug & Play Combo with Vegetables and Herbs | Spring/Summer     |
| Lunch Date           | 15   | Plug & Play Combo with Vegetables and Herbs | Spring/Summer     |
|                      |      |                                             |                   |
| Airbrush'd           | 18   | Plug & Play Combo with Premium Annuals      | Summer            |
| Berry Burst          | 18   | Plug & Play Combo with Premium Annuals      | Summer            |
| Berry Sparkler       | 20   | Plug & Play Combo with Premium Annuals      | Summer            |
| Cherry Jam           | 20   | Plug & Play Combo with Premium Annuals      | Summer            |
| Christmas in July    | 17   | Plug & Play Combo with Premium Annuals      | Summer            |
| Ink'd                | 19   | Plug & Play Combo with Premium Annuals      | Summer            |
| Peach Melba Parfait  | 20   | Plug & Play Combo with Premium Annuals      | Summer            |
| Seaside Delight      | 19   | Plug & Play Combo with Premium Annuals      | Summer            |
| Shining Stars        | 17   | Plug & Play Combo with Premium Annuals      | Summer            |
| Star Bright          | 17   | Plug & Play Combo with Premium Annuals      | Summer            |
| Summer Candy         | 19   | Plug & Play Combo with Premium Annuals      | Summer            |
|                      |      |                                             |                   |
| Summer Smoothie      | 18   | Plug & Play Combo with Premium Annuals      | Summer            |
| Sun Jewels           | 21   | Plug & Play Combo with Premium Annuals      | Summer            |
| Yellow Tambourine    | 21   | Plug & Play Combo with Premium Annuals      | Summer            |
| NEW Color Carnival   | 23   | Plug & Play Combo with Ornamental Peppers   | Summer/Fall       |
| NEW Firelighter      | 22   | Plug & Play Combo with Ornamental Peppers   | Summer/Fall       |
| NEW Hocus Pocus      | 23   | Plug & Play Combo with Ornamental Peppers   | Summer/Fall       |
| NEW Date Knight      | 25   | Plug & Play XXL Combo                       | Summer/Fall       |
| NEW Feeling Frisky   | 25   | Plug & Play XXL Combo                       | Summer/Fall       |
| NEW Golden Era       | 25   |                                             | Summer/Fall       |
|                      |      | Plug & Play XXL Combo                       |                   |
| NEW Pink Pursuit     | 24   | Plug & Play XXL Combo                       | Summer/Fall       |
| NEW Summer Lovin'    | 26   | Plug & Play XXL Combo                       | Summer/Fall       |
| NEW Sun Sea and Rosé | 25   | Plug & Play XXL Combo                       | Summer/Fall       |
| Paris in Springtime  | 26   | Plug & Play XXL Combo                       | Summer/Fall       |
| T C                  | 26   | Plug & Play XXL Combo                       | Summer/Fall       |
| Tuscan Sun           | 20   | Tiag at lay for combo                       | Juli III Civi ali |