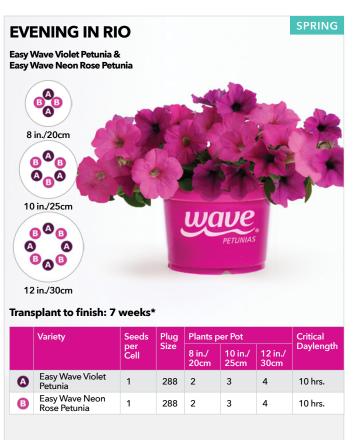

#### PLUG & PLAY COMBOS / SEASONAL SELECTION GUIDE

| COMBO NAME           | PAGE | COMBO TYPE                                  | SEASON            |
|----------------------|------|---------------------------------------------|-------------------|
| Ocean Breezes        | 5    | Cool Wave Plug & Play Combo                 | Early Spring      |
| On a Clear Day       | 5    | Cool Wave Plug & Play Combo                 | Early Spring      |
| Purple Sunset        | 5    | Cool Wave Plug & Play Combo                 | Early Spring      |
| Yellow Heaven        | 5    | Cool Wave Plug & Play Combo                 | Early Spring      |
| After Dark           | 10   | Wave Plug & Play Combo                      | Spring            |
|                      |      |                                             | . •               |
| Beach Party          | 9    | Wave Plug & Play Combo                      | Spring            |
| Blue Hawaii          | 8    | Wave Plug & Play Combo                      | Spring            |
| Coco Colada          | 9    | Wave Plug & Play Combo                      | Spring            |
| Coral Lights         | 13   | Wave Plug & Play Combo                      | Spring            |
| Dusk to Dawn         | 10   | Wave Plug & Play Combo                      | Spring            |
| Evening in Rio       | 8    | Wave Plug & Play Combo                      | Spring            |
| Fire N Nice          | 13   | Wave Plug & Play Combo                      | Spring            |
| Firecracker          | 11   | Wave Plug & Play Combo                      | Spring            |
| Fly Me to the Moon   | 12   | Wave Plug & Play Combo                      | Spring            |
| Flying the Flag      | 7    | Wave Plug & Play Combo                      | Spring            |
|                      | 12   |                                             |                   |
| Lemon Dream          |      | Wave Plug & Play Combo                      | Spring            |
| Lovin' It            | 7    | Wave Plug & Play Combo                      | Spring            |
| Mad About Red        | 11   | Wave Plug & Play Combo                      | Spring            |
| O Canada             | 9    | Wave Plug & Play Combo                      | Spring            |
| Opposites Attract    | 8    | Wave Plug & Play Combo                      | Spring            |
| Puttin' on the Pink  | 13   | Wave Plug & Play Combo                      | Spring            |
| Razzle Dazzle        | 12   | Wave Plug & Play Combo                      | Spring            |
| Red, White & Blues   | 9    | Wave Plug & Play Combo                      | Spring            |
| Rosy Kisses          | 7    | Wave Plug & Play Combo                      | Spring            |
| Royal Passion        | 10   | Wave Plug & Play Combo                      | Spring            |
| Royal Sparkler       | 13   | Wave Plug & Play Combo                      | Spring            |
|                      | 11   |                                             |                   |
| Seeing Stars         |      | Wave Plug & Play Combo                      | Spring            |
| Subtle Perfection    | 6    | Wave Plug & Play Combo                      | Spring            |
| Surfin' Safari       | 12   | Wave Plug & Play Combo                      | Spring            |
| Sweetheart           | 7    | Wave Plug & Play Combo                      | Spring            |
| The Flag             | 10   | Wave Plug & Play Combo                      | Spring            |
| Twinkle Twinkle      | 8    | Wave Plug & Play Combo                      | Spring            |
| Very Valentine       | 11   | Wave Plug & Play Combo                      | Spring            |
| Poppin' in the Sun   | 21   | Plug & Play Combo with Premium Annuals      | Spring            |
| Cantina Heat         | 15   | Plug & Play Combo with Vegetables and Herbs | Spring/Summer     |
| Foodie Blues         | 15   | Plug & Play Combo with Vegetables and Herbs | Spring/Summer     |
| Italian Bistro       | 15   | Plug & Play Combo with Vegetables and Herbs | Spring/Summer     |
| Lunch Date           | 15   | Plug & Play Combo with Vegetables and Herbs | Spring/Summer     |
|                      |      |                                             |                   |
| Airbrush'd           | 18   | Plug & Play Combo with Premium Annuals      | Summer            |
| Berry Burst          | 18   | Plug & Play Combo with Premium Annuals      | Summer            |
| Berry Sparkler       | 20   | Plug & Play Combo with Premium Annuals      | Summer            |
| Cherry Jam           | 20   | Plug & Play Combo with Premium Annuals      | Summer            |
| Christmas in July    | 17   | Plug & Play Combo with Premium Annuals      | Summer            |
| Ink'd                | 19   | Plug & Play Combo with Premium Annuals      | Summer            |
| Peach Melba Parfait  | 20   | Plug & Play Combo with Premium Annuals      | Summer            |
| Seaside Delight      | 19   | Plug & Play Combo with Premium Annuals      | Summer            |
| Shining Stars        | 17   | Plug & Play Combo with Premium Annuals      | Summer            |
| Star Bright          | 17   | Plug & Play Combo with Premium Annuals      | Summer            |
| Summer Candy         | 19   | Plug & Play Combo with Premium Annuals      | Summer            |
|                      |      |                                             |                   |
| Summer Smoothie      | 18   | Plug & Play Combo with Premium Annuals      | Summer            |
| Sun Jewels           | 21   | Plug & Play Combo with Premium Annuals      | Summer            |
| Yellow Tambourine    | 21   | Plug & Play Combo with Premium Annuals      | Summer            |
| NEW Color Carnival   | 23   | Plug & Play Combo with Ornamental Peppers   | Summer/Fall       |
| NEW Firelighter      | 22   | Plug & Play Combo with Ornamental Peppers   | Summer/Fall       |
| NEW Hocus Pocus      | 23   | Plug & Play Combo with Ornamental Peppers   | Summer/Fall       |
| NEW Date Knight      | 25   | Plug & Play XXL Combo                       | Summer/Fall       |
| NEW Feeling Frisky   | 25   | Plug & Play XXL Combo                       | Summer/Fall       |
| NEW Golden Era       | 25   |                                             | Summer/Fall       |
|                      |      | Plug & Play XXL Combo                       |                   |
| NEW Pink Pursuit     | 24   | Plug & Play XXL Combo                       | Summer/Fall       |
| NEW Summer Lovin'    | 26   | Plug & Play XXL Combo                       | Summer/Fall       |
| NEW Sun Sea and Rosé | 25   | Plug & Play XXL Combo                       | Summer/Fall       |
| Paris in Springtime  | 26   | Plug & Play XXL Combo                       | Summer/Fall       |
| T C                  | 26   | Plug & Play XXL Combo                       | Summer/Fall       |
| Tuscan Sun           | 20   | Tiag at lay for combo                       | Juli III Civi ali |