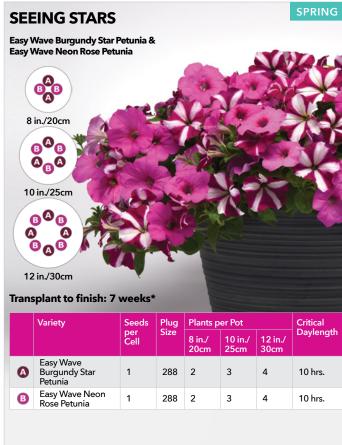

#### PLUG & PLAY COMBOS / SEASONAL SELECTION GUIDE

| COMBO NAME           | PAGE | COMBO TYPE                                  | SEASON            |
|----------------------|------|---------------------------------------------|-------------------|
| Ocean Breezes        | 5    | Cool Wave Plug & Play Combo                 | Early Spring      |
| On a Clear Day       | 5    | Cool Wave Plug & Play Combo                 | Early Spring      |
| Purple Sunset        | 5    | Cool Wave Plug & Play Combo                 | Early Spring      |
| Yellow Heaven        | 5    | Cool Wave Plug & Play Combo                 | Early Spring      |
| After Dark           | 10   | Wave Plug & Play Combo                      | Spring            |
|                      |      |                                             | . •               |
| Beach Party          | 9    | Wave Plug & Play Combo                      | Spring            |
| Blue Hawaii          | 8    | Wave Plug & Play Combo                      | Spring            |
| Coco Colada          | 9    | Wave Plug & Play Combo                      | Spring            |
| Coral Lights         | 13   | Wave Plug & Play Combo                      | Spring            |
| Dusk to Dawn         | 10   | Wave Plug & Play Combo                      | Spring            |
| Evening in Rio       | 8    | Wave Plug & Play Combo                      | Spring            |
| Fire N Nice          | 13   | Wave Plug & Play Combo                      | Spring            |
| Firecracker          | 11   | Wave Plug & Play Combo                      | Spring            |
| Fly Me to the Moon   | 12   | Wave Plug & Play Combo                      | Spring            |
| Flying the Flag      | 7    | Wave Plug & Play Combo                      | Spring            |
|                      | 12   |                                             |                   |
| Lemon Dream          |      | Wave Plug & Play Combo                      | Spring            |
| Lovin' It            | 7    | Wave Plug & Play Combo                      | Spring            |
| Mad About Red        | 11   | Wave Plug & Play Combo                      | Spring            |
| O Canada             | 9    | Wave Plug & Play Combo                      | Spring            |
| Opposites Attract    | 8    | Wave Plug & Play Combo                      | Spring            |
| Puttin' on the Pink  | 13   | Wave Plug & Play Combo                      | Spring            |
| Razzle Dazzle        | 12   | Wave Plug & Play Combo                      | Spring            |
| Red, White & Blues   | 9    | Wave Plug & Play Combo                      | Spring            |
| Rosy Kisses          | 7    | Wave Plug & Play Combo                      | Spring            |
| Royal Passion        | 10   | Wave Plug & Play Combo                      | Spring            |
| Royal Sparkler       | 13   | Wave Plug & Play Combo                      | Spring            |
|                      | 11   |                                             |                   |
| Seeing Stars         |      | Wave Plug & Play Combo                      | Spring            |
| Subtle Perfection    | 6    | Wave Plug & Play Combo                      | Spring            |
| Surfin' Safari       | 12   | Wave Plug & Play Combo                      | Spring            |
| Sweetheart           | 7    | Wave Plug & Play Combo                      | Spring            |
| The Flag             | 10   | Wave Plug & Play Combo                      | Spring            |
| Twinkle Twinkle      | 8    | Wave Plug & Play Combo                      | Spring            |
| Very Valentine       | 11   | Wave Plug & Play Combo                      | Spring            |
| Poppin' in the Sun   | 21   | Plug & Play Combo with Premium Annuals      | Spring            |
| Cantina Heat         | 15   | Plug & Play Combo with Vegetables and Herbs | Spring/Summer     |
| Foodie Blues         | 15   | Plug & Play Combo with Vegetables and Herbs | Spring/Summer     |
| Italian Bistro       | 15   | Plug & Play Combo with Vegetables and Herbs | Spring/Summer     |
| Lunch Date           | 15   | Plug & Play Combo with Vegetables and Herbs | Spring/Summer     |
|                      |      |                                             |                   |
| Airbrush'd           | 18   | Plug & Play Combo with Premium Annuals      | Summer            |
| Berry Burst          | 18   | Plug & Play Combo with Premium Annuals      | Summer            |
| Berry Sparkler       | 20   | Plug & Play Combo with Premium Annuals      | Summer            |
| Cherry Jam           | 20   | Plug & Play Combo with Premium Annuals      | Summer            |
| Christmas in July    | 17   | Plug & Play Combo with Premium Annuals      | Summer            |
| Ink'd                | 19   | Plug & Play Combo with Premium Annuals      | Summer            |
| Peach Melba Parfait  | 20   | Plug & Play Combo with Premium Annuals      | Summer            |
| Seaside Delight      | 19   | Plug & Play Combo with Premium Annuals      | Summer            |
| Shining Stars        | 17   | Plug & Play Combo with Premium Annuals      | Summer            |
| Star Bright          | 17   | Plug & Play Combo with Premium Annuals      | Summer            |
| Summer Candy         | 19   | Plug & Play Combo with Premium Annuals      | Summer            |
|                      |      |                                             |                   |
| Summer Smoothie      | 18   | Plug & Play Combo with Premium Annuals      | Summer            |
| Sun Jewels           | 21   | Plug & Play Combo with Premium Annuals      | Summer            |
| Yellow Tambourine    | 21   | Plug & Play Combo with Premium Annuals      | Summer            |
| NEW Color Carnival   | 23   | Plug & Play Combo with Ornamental Peppers   | Summer/Fall       |
| NEW Firelighter      | 22   | Plug & Play Combo with Ornamental Peppers   | Summer/Fall       |
| NEW Hocus Pocus      | 23   | Plug & Play Combo with Ornamental Peppers   | Summer/Fall       |
| NEW Date Knight      | 25   | Plug & Play XXL Combo                       | Summer/Fall       |
| NEW Feeling Frisky   | 25   | Plug & Play XXL Combo                       | Summer/Fall       |
| NEW Golden Era       | 25   |                                             | Summer/Fall       |
|                      |      | Plug & Play XXL Combo                       |                   |
| NEW Pink Pursuit     | 24   | Plug & Play XXL Combo                       | Summer/Fall       |
| NEW Summer Lovin'    | 26   | Plug & Play XXL Combo                       | Summer/Fall       |
| NEW Sun Sea and Rosé | 25   | Plug & Play XXL Combo                       | Summer/Fall       |
| Paris in Springtime  | 26   | Plug & Play XXL Combo                       | Summer/Fall       |
| T C                  | 26   | Plug & Play XXL Combo                       | Summer/Fall       |
| Tuscan Sun           | 20   | Tiag at lay for combo                       | Juli III Civi ali |