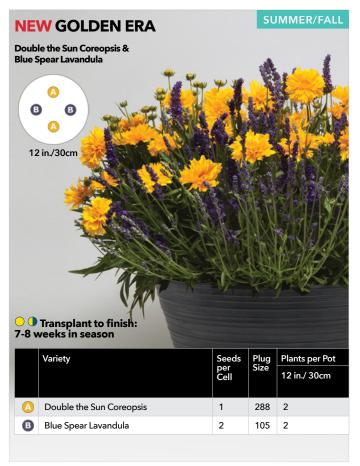

#### SUMMER/FALL / PLUG & PLAY XXL COMBOS

Timing assumes correct daylength in plug and finish, and active growing conditions. Please check individual component variety information in our Product Information Guide. All varieties in each Plug & Play Combo must be transplanted at the same time to finish at the same time. Sow times will vary. NOTE: Individual varieties sold separately.