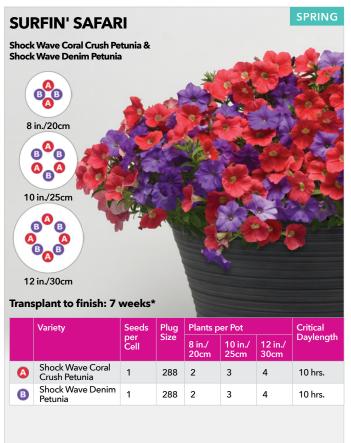

#### PLUG & PLAY COMBOS / SEASONAL SELECTION GUIDE

| COMBO NAME           | PAGE | COMBO TYPE                                  | SEASON            |
|----------------------|------|---------------------------------------------|-------------------|
| Ocean Breezes        | 5    | Cool Wave Plug & Play Combo                 | Early Spring      |
| On a Clear Day       | 5    | Cool Wave Plug & Play Combo                 | Early Spring      |
| Purple Sunset        | 5    | Cool Wave Plug & Play Combo                 | Early Spring      |
| Yellow Heaven        | 5    | Cool Wave Plug & Play Combo                 | Early Spring      |
| After Dark           | 10   | Wave Plug & Play Combo                      | Spring            |
|                      |      |                                             | . •               |
| Beach Party          | 9    | Wave Plug & Play Combo                      | Spring            |
| Blue Hawaii          | 8    | Wave Plug & Play Combo                      | Spring            |
| Coco Colada          | 9    | Wave Plug & Play Combo                      | Spring            |
| Coral Lights         | 13   | Wave Plug & Play Combo                      | Spring            |
| Dusk to Dawn         | 10   | Wave Plug & Play Combo                      | Spring            |
| Evening in Rio       | 8    | Wave Plug & Play Combo                      | Spring            |
| Fire N Nice          | 13   | Wave Plug & Play Combo                      | Spring            |
| Firecracker          | 11   | Wave Plug & Play Combo                      | Spring            |
| Fly Me to the Moon   | 12   | Wave Plug & Play Combo                      | Spring            |
| Flying the Flag      | 7    | Wave Plug & Play Combo                      | Spring            |
|                      | 12   |                                             |                   |
| Lemon Dream          |      | Wave Plug & Play Combo                      | Spring            |
| Lovin' It            | 7    | Wave Plug & Play Combo                      | Spring            |
| Mad About Red        | 11   | Wave Plug & Play Combo                      | Spring            |
| O Canada             | 9    | Wave Plug & Play Combo                      | Spring            |
| Opposites Attract    | 8    | Wave Plug & Play Combo                      | Spring            |
| Puttin' on the Pink  | 13   | Wave Plug & Play Combo                      | Spring            |
| Razzle Dazzle        | 12   | Wave Plug & Play Combo                      | Spring            |
| Red, White & Blues   | 9    | Wave Plug & Play Combo                      | Spring            |
| Rosy Kisses          | 7    | Wave Plug & Play Combo                      | Spring            |
| Royal Passion        | 10   | Wave Plug & Play Combo                      | Spring            |
| Royal Sparkler       | 13   | Wave Plug & Play Combo                      | Spring            |
|                      | 11   |                                             |                   |
| Seeing Stars         |      | Wave Plug & Play Combo                      | Spring            |
| Subtle Perfection    | 6    | Wave Plug & Play Combo                      | Spring            |
| Surfin' Safari       | 12   | Wave Plug & Play Combo                      | Spring            |
| Sweetheart           | 7    | Wave Plug & Play Combo                      | Spring            |
| The Flag             | 10   | Wave Plug & Play Combo                      | Spring            |
| Twinkle Twinkle      | 8    | Wave Plug & Play Combo                      | Spring            |
| Very Valentine       | 11   | Wave Plug & Play Combo                      | Spring            |
| Poppin' in the Sun   | 21   | Plug & Play Combo with Premium Annuals      | Spring            |
| Cantina Heat         | 15   | Plug & Play Combo with Vegetables and Herbs | Spring/Summer     |
| Foodie Blues         | 15   | Plug & Play Combo with Vegetables and Herbs | Spring/Summer     |
| Italian Bistro       | 15   | Plug & Play Combo with Vegetables and Herbs | Spring/Summer     |
| Lunch Date           | 15   | Plug & Play Combo with Vegetables and Herbs | Spring/Summer     |
|                      |      |                                             |                   |
| Airbrush'd           | 18   | Plug & Play Combo with Premium Annuals      | Summer            |
| Berry Burst          | 18   | Plug & Play Combo with Premium Annuals      | Summer            |
| Berry Sparkler       | 20   | Plug & Play Combo with Premium Annuals      | Summer            |
| Cherry Jam           | 20   | Plug & Play Combo with Premium Annuals      | Summer            |
| Christmas in July    | 17   | Plug & Play Combo with Premium Annuals      | Summer            |
| Ink'd                | 19   | Plug & Play Combo with Premium Annuals      | Summer            |
| Peach Melba Parfait  | 20   | Plug & Play Combo with Premium Annuals      | Summer            |
| Seaside Delight      | 19   | Plug & Play Combo with Premium Annuals      | Summer            |
| Shining Stars        | 17   | Plug & Play Combo with Premium Annuals      | Summer            |
| Star Bright          | 17   | Plug & Play Combo with Premium Annuals      | Summer            |
| Summer Candy         | 19   | Plug & Play Combo with Premium Annuals      | Summer            |
|                      |      |                                             |                   |
| Summer Smoothie      | 18   | Plug & Play Combo with Premium Annuals      | Summer            |
| Sun Jewels           | 21   | Plug & Play Combo with Premium Annuals      | Summer            |
| Yellow Tambourine    | 21   | Plug & Play Combo with Premium Annuals      | Summer            |
| NEW Color Carnival   | 23   | Plug & Play Combo with Ornamental Peppers   | Summer/Fall       |
| NEW Firelighter      | 22   | Plug & Play Combo with Ornamental Peppers   | Summer/Fall       |
| NEW Hocus Pocus      | 23   | Plug & Play Combo with Ornamental Peppers   | Summer/Fall       |
| NEW Date Knight      | 25   | Plug & Play XXL Combo                       | Summer/Fall       |
| NEW Feeling Frisky   | 25   | Plug & Play XXL Combo                       | Summer/Fall       |
| NEW Golden Era       | 25   |                                             | Summer/Fall       |
|                      |      | Plug & Play XXL Combo                       |                   |
| NEW Pink Pursuit     | 24   | Plug & Play XXL Combo                       | Summer/Fall       |
| NEW Summer Lovin'    | 26   | Plug & Play XXL Combo                       | Summer/Fall       |
| NEW Sun Sea and Rosé | 25   | Plug & Play XXL Combo                       | Summer/Fall       |
| Paris in Springtime  | 26   | Plug & Play XXL Combo                       | Summer/Fall       |
| T C                  | 26   | Plug & Play XXL Combo                       | Summer/Fall       |
| Tuscan Sun           | 20   | Tiag at lay for combo                       | Juli III Civi ali |