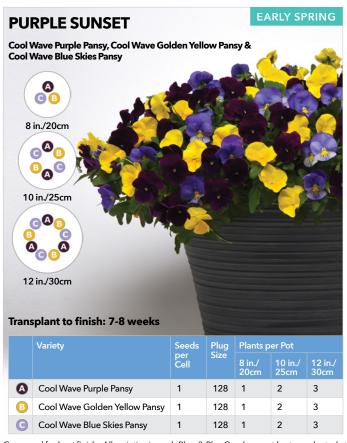

## MORE TO CHOOSE, MORE TO SELL, MORE TO LOVE!

**⚠** COOL WAVE® PLUG & PLAY COMBOS

Colorful, cold-hardy choices for Spring and Fall from the fastest-growing, longest-lasting, truly trailing pansy in cool-season baskets and pots.

# **EARLY SPRING**

With bright colors and early season flowering, these combos featuring Cool Wave pansies are the first in stores to attract shopper attention.

Order now from your

#### EARLY SPRING / COOL WAVE PLUG & PLAY COMBOS

Grow cool for best finish. All varieties in each Plug & Play Combo must be transplanted at the same time in order to finish at the same time. Sow dates may vary. NOTE: Individual varieties sold separately.