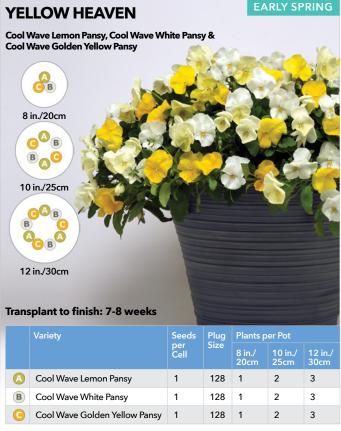

## MORE TO CHOOSE, MORE TO SELL, MORE TO LOVE!

**⚠** COOL WAVE® PLUG & PLAY COMBOS

Colorful, cold-hardy choices for Spring and Fall from the fastest-growing, longest-lasting, truly trailing pansy in cool-season baskets and pots.

# **EARLY SPRING**

With bright colors and early season flowering, these combos featuring Cool Wave pansies are the first in stores to attract shopper attention.

Order now from your

#### EARLY SPRING / COOL WAVE PLUG & PLAY COMBOS

Grow cool for best finish. All varieties in each Plug & Play Combo must be transplanted at the same time in order to finish at the same time. Sow dates may vary. NOTE: Individual varieties sold separately.