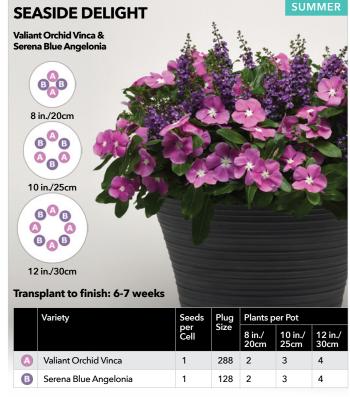

Seaside Delight

All varieties in each Plug & Play Combo must be transplanted at the same time in order to finish at the same time. Sow dates may vary. NOTE: Individual varieties sold separately.

**SUMMER** 