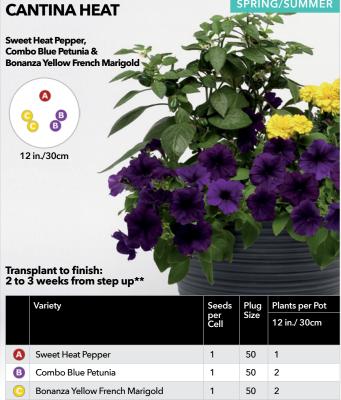

#### PLUG & PLAY COMBOS / SEASONAL SELECTION GUIDE

| COMBO NAME           | PAGE | COMBO TYPE                                  | SEASON            |
|----------------------|------|---------------------------------------------|-------------------|
| Ocean Breezes        | 5    | Cool Wave Plug & Play Combo                 | Early Spring      |
| On a Clear Day       | 5    | Cool Wave Plug & Play Combo                 | Early Spring      |
| Purple Sunset        | 5    | Cool Wave Plug & Play Combo                 | Early Spring      |
| Yellow Heaven        | 5    | Cool Wave Plug & Play Combo                 | Early Spring      |
| After Dark           | 10   | Wave Plug & Play Combo                      | Spring            |
|                      |      |                                             | . •               |
| Beach Party          | 9    | Wave Plug & Play Combo                      | Spring            |
| Blue Hawaii          | 8    | Wave Plug & Play Combo                      | Spring            |
| Coco Colada          | 9    | Wave Plug & Play Combo                      | Spring            |
| Coral Lights         | 13   | Wave Plug & Play Combo                      | Spring            |
| Dusk to Dawn         | 10   | Wave Plug & Play Combo                      | Spring            |
| Evening in Rio       | 8    | Wave Plug & Play Combo                      | Spring            |
| Fire N Nice          | 13   | Wave Plug & Play Combo                      | Spring            |
| Firecracker          | 11   | Wave Plug & Play Combo                      | Spring            |
| Fly Me to the Moon   | 12   | Wave Plug & Play Combo                      | Spring            |
| Flying the Flag      | 7    | Wave Plug & Play Combo                      | Spring            |
|                      | 12   |                                             |                   |
| Lemon Dream          |      | Wave Plug & Play Combo                      | Spring            |
| Lovin' It            | 7    | Wave Plug & Play Combo                      | Spring            |
| Mad About Red        | 11   | Wave Plug & Play Combo                      | Spring            |
| O Canada             | 9    | Wave Plug & Play Combo                      | Spring            |
| Opposites Attract    | 8    | Wave Plug & Play Combo                      | Spring            |
| Puttin' on the Pink  | 13   | Wave Plug & Play Combo                      | Spring            |
| Razzle Dazzle        | 12   | Wave Plug & Play Combo                      | Spring            |
| Red, White & Blues   | 9    | Wave Plug & Play Combo                      | Spring            |
| Rosy Kisses          | 7    | Wave Plug & Play Combo                      | Spring            |
| Royal Passion        | 10   | Wave Plug & Play Combo                      | Spring            |
| Royal Sparkler       | 13   | Wave Plug & Play Combo                      | Spring            |
|                      | 11   |                                             |                   |
| Seeing Stars         |      | Wave Plug & Play Combo                      | Spring            |
| Subtle Perfection    | 6    | Wave Plug & Play Combo                      | Spring            |
| Surfin' Safari       | 12   | Wave Plug & Play Combo                      | Spring            |
| Sweetheart           | 7    | Wave Plug & Play Combo                      | Spring            |
| The Flag             | 10   | Wave Plug & Play Combo                      | Spring            |
| Twinkle Twinkle      | 8    | Wave Plug & Play Combo                      | Spring            |
| Very Valentine       | 11   | Wave Plug & Play Combo                      | Spring            |
| Poppin' in the Sun   | 21   | Plug & Play Combo with Premium Annuals      | Spring            |
| Cantina Heat         | 15   | Plug & Play Combo with Vegetables and Herbs | Spring/Summer     |
| Foodie Blues         | 15   | Plug & Play Combo with Vegetables and Herbs | Spring/Summer     |
| Italian Bistro       | 15   | Plug & Play Combo with Vegetables and Herbs | Spring/Summer     |
| Lunch Date           | 15   | Plug & Play Combo with Vegetables and Herbs | Spring/Summer     |
|                      |      |                                             |                   |
| Airbrush'd           | 18   | Plug & Play Combo with Premium Annuals      | Summer            |
| Berry Burst          | 18   | Plug & Play Combo with Premium Annuals      | Summer            |
| Berry Sparkler       | 20   | Plug & Play Combo with Premium Annuals      | Summer            |
| Cherry Jam           | 20   | Plug & Play Combo with Premium Annuals      | Summer            |
| Christmas in July    | 17   | Plug & Play Combo with Premium Annuals      | Summer            |
| Ink'd                | 19   | Plug & Play Combo with Premium Annuals      | Summer            |
| Peach Melba Parfait  | 20   | Plug & Play Combo with Premium Annuals      | Summer            |
| Seaside Delight      | 19   | Plug & Play Combo with Premium Annuals      | Summer            |
| Shining Stars        | 17   | Plug & Play Combo with Premium Annuals      | Summer            |
| Star Bright          | 17   | Plug & Play Combo with Premium Annuals      | Summer            |
| Summer Candy         | 19   | Plug & Play Combo with Premium Annuals      | Summer            |
|                      |      |                                             |                   |
| Summer Smoothie      | 18   | Plug & Play Combo with Premium Annuals      | Summer            |
| Sun Jewels           | 21   | Plug & Play Combo with Premium Annuals      | Summer            |
| Yellow Tambourine    | 21   | Plug & Play Combo with Premium Annuals      | Summer            |
| NEW Color Carnival   | 23   | Plug & Play Combo with Ornamental Peppers   | Summer/Fall       |
| NEW Firelighter      | 22   | Plug & Play Combo with Ornamental Peppers   | Summer/Fall       |
| NEW Hocus Pocus      | 23   | Plug & Play Combo with Ornamental Peppers   | Summer/Fall       |
| NEW Date Knight      | 25   | Plug & Play XXL Combo                       | Summer/Fall       |
| NEW Feeling Frisky   | 25   | Plug & Play XXL Combo                       | Summer/Fall       |
| NEW Golden Era       | 25   |                                             | Summer/Fall       |
|                      |      | Plug & Play XXL Combo                       |                   |
| NEW Pink Pursuit     | 24   | Plug & Play XXL Combo                       | Summer/Fall       |
| NEW Summer Lovin'    | 26   | Plug & Play XXL Combo                       | Summer/Fall       |
| NEW Sun Sea and Rosé | 25   | Plug & Play XXL Combo                       | Summer/Fall       |
| Paris in Springtime  | 26   | Plug & Play XXL Combo                       | Summer/Fall       |
| T C                  | 26   | Plug & Play XXL Combo                       | Summer/Fall       |
| Tuscan Sun           | 20   | Tiag at lay for combo                       | Juli III Civi ali |