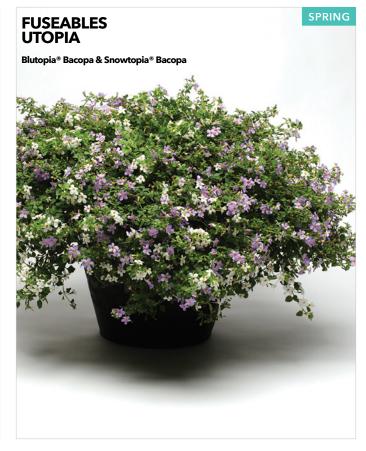

#### FUSEABLES / SEASONAL SELECTION GUIDE

| COMBO NAME                         | PAGE | СОМВО ТҮРЕ          | SEASON        |
|------------------------------------|------|---------------------|---------------|
| Flower Date (Pansy)                | 5    | Cool Wave Fuseables | Early Spring  |
| Sunny Skies (Pansy)                | 4    | Cool Wave Fuseables | Early Spring  |
| Sunglow (Viola)                    | 5    | Fuseables           | Early Spring  |
| Sunset Boulevard (Viola)           | 5    | Fuseables           | Early Spring  |
| Wine Cooler (Viola/Alyssum)        | 5    | Fuseables           | Early Spring  |
| Blueberry Lime Jam (Petunia)       | 7    | Fuseables           | Spring        |
| Lime Coral (Petunia)               | 7    | Fuseables           | Spring        |
| Paradise Island (Calibrachoa)      | 6    | Fuseables           | Spring        |
| Pleasantly Blue (Petunia)          | 7    | Fuseables           | Spring        |
| Utopia (Bacopa)                    | 7    | Fuseables           | Spring        |
| Blue Dawn                          | 9    | Wave Fuseables      | Spring        |
| Healing Waters                     | 9    | Wave Fuseables      | Spring        |
| Ooh La La                          | 9    | Wave Fuseables      | Spring        |
| Rise N Shine                       | 8    | Wave Fuseables      | Spring        |
| Silk N Satin                       | 9    | Wave Fuseables      | Spring        |
| <b>Chocolate Symphony (Coleus)</b> | 11   | Fuseables           | Spring/Summer |
| Twisted Arrows (Juncus)            | 11   | Fuseables           | Spring/Summer |
| Twisted Dart (Juncus)              | 11   | Fuseables           | Spring/Summer |
| Under the Sun (Coleus)             | 10   | Fuseables           | Spring/Summer |