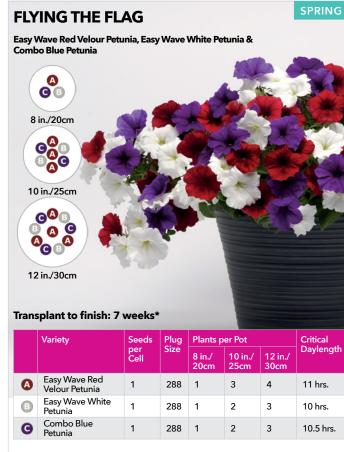

#### PLUG & PLAY COMBOS / SEASONAL SELECTION GUIDE

| COMBO NAME           | PAGE | COMBO TYPE                                  | SEASON            |
|----------------------|------|---------------------------------------------|-------------------|
| Ocean Breezes        | 5    | Cool Wave Plug & Play Combo                 | Early Spring      |
| On a Clear Day       | 5    | Cool Wave Plug & Play Combo                 | Early Spring      |
| Purple Sunset        | 5    | Cool Wave Plug & Play Combo                 | Early Spring      |
| Yellow Heaven        | 5    | Cool Wave Plug & Play Combo                 | Early Spring      |
| After Dark           | 10   | Wave Plug & Play Combo                      | Spring            |
|                      |      |                                             | . •               |
| Beach Party          | 9    | Wave Plug & Play Combo                      | Spring            |
| Blue Hawaii          | 8    | Wave Plug & Play Combo                      | Spring            |
| Coco Colada          | 9    | Wave Plug & Play Combo                      | Spring            |
| Coral Lights         | 13   | Wave Plug & Play Combo                      | Spring            |
| Dusk to Dawn         | 10   | Wave Plug & Play Combo                      | Spring            |
| Evening in Rio       | 8    | Wave Plug & Play Combo                      | Spring            |
| Fire N Nice          | 13   | Wave Plug & Play Combo                      | Spring            |
| Firecracker          | 11   | Wave Plug & Play Combo                      | Spring            |
| Fly Me to the Moon   | 12   | Wave Plug & Play Combo                      | Spring            |
| Flying the Flag      | 7    | Wave Plug & Play Combo                      | Spring            |
|                      | 12   |                                             |                   |
| Lemon Dream          |      | Wave Plug & Play Combo                      | Spring            |
| Lovin' It            | 7    | Wave Plug & Play Combo                      | Spring            |
| Mad About Red        | 11   | Wave Plug & Play Combo                      | Spring            |
| O Canada             | 9    | Wave Plug & Play Combo                      | Spring            |
| Opposites Attract    | 8    | Wave Plug & Play Combo                      | Spring            |
| Puttin' on the Pink  | 13   | Wave Plug & Play Combo                      | Spring            |
| Razzle Dazzle        | 12   | Wave Plug & Play Combo                      | Spring            |
| Red, White & Blues   | 9    | Wave Plug & Play Combo                      | Spring            |
| Rosy Kisses          | 7    | Wave Plug & Play Combo                      | Spring            |
| Royal Passion        | 10   | Wave Plug & Play Combo                      | Spring            |
| Royal Sparkler       | 13   | Wave Plug & Play Combo                      | Spring            |
|                      | 11   |                                             |                   |
| Seeing Stars         |      | Wave Plug & Play Combo                      | Spring            |
| Subtle Perfection    | 6    | Wave Plug & Play Combo                      | Spring            |
| Surfin' Safari       | 12   | Wave Plug & Play Combo                      | Spring            |
| Sweetheart           | 7    | Wave Plug & Play Combo                      | Spring            |
| The Flag             | 10   | Wave Plug & Play Combo                      | Spring            |
| Twinkle Twinkle      | 8    | Wave Plug & Play Combo                      | Spring            |
| Very Valentine       | 11   | Wave Plug & Play Combo                      | Spring            |
| Poppin' in the Sun   | 21   | Plug & Play Combo with Premium Annuals      | Spring            |
| Cantina Heat         | 15   | Plug & Play Combo with Vegetables and Herbs | Spring/Summer     |
| Foodie Blues         | 15   | Plug & Play Combo with Vegetables and Herbs | Spring/Summer     |
| Italian Bistro       | 15   | Plug & Play Combo with Vegetables and Herbs | Spring/Summer     |
| Lunch Date           | 15   | Plug & Play Combo with Vegetables and Herbs | Spring/Summer     |
|                      |      |                                             |                   |
| Airbrush'd           | 18   | Plug & Play Combo with Premium Annuals      | Summer            |
| Berry Burst          | 18   | Plug & Play Combo with Premium Annuals      | Summer            |
| Berry Sparkler       | 20   | Plug & Play Combo with Premium Annuals      | Summer            |
| Cherry Jam           | 20   | Plug & Play Combo with Premium Annuals      | Summer            |
| Christmas in July    | 17   | Plug & Play Combo with Premium Annuals      | Summer            |
| Ink'd                | 19   | Plug & Play Combo with Premium Annuals      | Summer            |
| Peach Melba Parfait  | 20   | Plug & Play Combo with Premium Annuals      | Summer            |
| Seaside Delight      | 19   | Plug & Play Combo with Premium Annuals      | Summer            |
| Shining Stars        | 17   | Plug & Play Combo with Premium Annuals      | Summer            |
| Star Bright          | 17   | Plug & Play Combo with Premium Annuals      | Summer            |
| Summer Candy         | 19   | Plug & Play Combo with Premium Annuals      | Summer            |
|                      |      |                                             |                   |
| Summer Smoothie      | 18   | Plug & Play Combo with Premium Annuals      | Summer            |
| Sun Jewels           | 21   | Plug & Play Combo with Premium Annuals      | Summer            |
| Yellow Tambourine    | 21   | Plug & Play Combo with Premium Annuals      | Summer            |
| NEW Color Carnival   | 23   | Plug & Play Combo with Ornamental Peppers   | Summer/Fall       |
| NEW Firelighter      | 22   | Plug & Play Combo with Ornamental Peppers   | Summer/Fall       |
| NEW Hocus Pocus      | 23   | Plug & Play Combo with Ornamental Peppers   | Summer/Fall       |
| NEW Date Knight      | 25   | Plug & Play XXL Combo                       | Summer/Fall       |
| NEW Feeling Frisky   | 25   | Plug & Play XXL Combo                       | Summer/Fall       |
| NEW Golden Era       | 25   |                                             | Summer/Fall       |
|                      |      | Plug & Play XXL Combo                       |                   |
| NEW Pink Pursuit     | 24   | Plug & Play XXL Combo                       | Summer/Fall       |
| NEW Summer Lovin'    | 26   | Plug & Play XXL Combo                       | Summer/Fall       |
| NEW Sun Sea and Rosé | 25   | Plug & Play XXL Combo                       | Summer/Fall       |
| Paris in Springtime  | 26   | Plug & Play XXL Combo                       | Summer/Fall       |
| T C                  | 26   | Plug & Play XXL Combo                       | Summer/Fall       |
| Tuscan Sun           | 20   | Tiag at lay for combo                       | Juli III Civi ali |