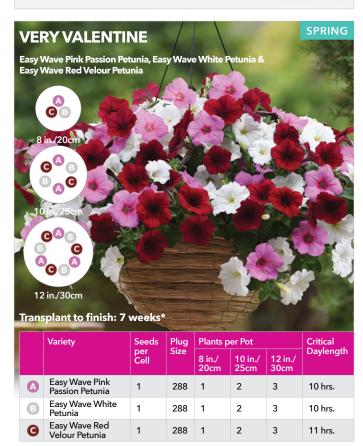

#### PLUG & PLAY COMBOS / SEASONAL SELECTION GUIDE

| COMBO NAME           | PAGE | COMBO TYPE                                  | SEASON            |
|----------------------|------|---------------------------------------------|-------------------|
| Ocean Breezes        | 5    | Cool Wave Plug & Play Combo                 | Early Spring      |
| On a Clear Day       | 5    | Cool Wave Plug & Play Combo                 | Early Spring      |
| Purple Sunset        | 5    | Cool Wave Plug & Play Combo                 | Early Spring      |
| Yellow Heaven        | 5    | Cool Wave Plug & Play Combo                 | Early Spring      |
| After Dark           | 10   | Wave Plug & Play Combo                      | Spring            |
|                      |      |                                             | . •               |
| Beach Party          | 9    | Wave Plug & Play Combo                      | Spring            |
| Blue Hawaii          | 8    | Wave Plug & Play Combo                      | Spring            |
| Coco Colada          | 9    | Wave Plug & Play Combo                      | Spring            |
| Coral Lights         | 13   | Wave Plug & Play Combo                      | Spring            |
| Dusk to Dawn         | 10   | Wave Plug & Play Combo                      | Spring            |
| Evening in Rio       | 8    | Wave Plug & Play Combo                      | Spring            |
| Fire N Nice          | 13   | Wave Plug & Play Combo                      | Spring            |
| Firecracker          | 11   | Wave Plug & Play Combo                      | Spring            |
| Fly Me to the Moon   | 12   | Wave Plug & Play Combo                      | Spring            |
| Flying the Flag      | 7    | Wave Plug & Play Combo                      | Spring            |
|                      | 12   |                                             |                   |
| Lemon Dream          |      | Wave Plug & Play Combo                      | Spring            |
| Lovin' It            | 7    | Wave Plug & Play Combo                      | Spring            |
| Mad About Red        | 11   | Wave Plug & Play Combo                      | Spring            |
| O Canada             | 9    | Wave Plug & Play Combo                      | Spring            |
| Opposites Attract    | 8    | Wave Plug & Play Combo                      | Spring            |
| Puttin' on the Pink  | 13   | Wave Plug & Play Combo                      | Spring            |
| Razzle Dazzle        | 12   | Wave Plug & Play Combo                      | Spring            |
| Red, White & Blues   | 9    | Wave Plug & Play Combo                      | Spring            |
| Rosy Kisses          | 7    | Wave Plug & Play Combo                      | Spring            |
| Royal Passion        | 10   | Wave Plug & Play Combo                      | Spring            |
| Royal Sparkler       | 13   | Wave Plug & Play Combo                      | Spring            |
|                      | 11   |                                             |                   |
| Seeing Stars         |      | Wave Plug & Play Combo                      | Spring            |
| Subtle Perfection    | 6    | Wave Plug & Play Combo                      | Spring            |
| Surfin' Safari       | 12   | Wave Plug & Play Combo                      | Spring            |
| Sweetheart           | 7    | Wave Plug & Play Combo                      | Spring            |
| The Flag             | 10   | Wave Plug & Play Combo                      | Spring            |
| Twinkle Twinkle      | 8    | Wave Plug & Play Combo                      | Spring            |
| Very Valentine       | 11   | Wave Plug & Play Combo                      | Spring            |
| Poppin' in the Sun   | 21   | Plug & Play Combo with Premium Annuals      | Spring            |
| Cantina Heat         | 15   | Plug & Play Combo with Vegetables and Herbs | Spring/Summer     |
| Foodie Blues         | 15   | Plug & Play Combo with Vegetables and Herbs | Spring/Summer     |
| Italian Bistro       | 15   | Plug & Play Combo with Vegetables and Herbs | Spring/Summer     |
| Lunch Date           | 15   | Plug & Play Combo with Vegetables and Herbs | Spring/Summer     |
|                      |      |                                             |                   |
| Airbrush'd           | 18   | Plug & Play Combo with Premium Annuals      | Summer            |
| Berry Burst          | 18   | Plug & Play Combo with Premium Annuals      | Summer            |
| Berry Sparkler       | 20   | Plug & Play Combo with Premium Annuals      | Summer            |
| Cherry Jam           | 20   | Plug & Play Combo with Premium Annuals      | Summer            |
| Christmas in July    | 17   | Plug & Play Combo with Premium Annuals      | Summer            |
| Ink'd                | 19   | Plug & Play Combo with Premium Annuals      | Summer            |
| Peach Melba Parfait  | 20   | Plug & Play Combo with Premium Annuals      | Summer            |
| Seaside Delight      | 19   | Plug & Play Combo with Premium Annuals      | Summer            |
| Shining Stars        | 17   | Plug & Play Combo with Premium Annuals      | Summer            |
| Star Bright          | 17   | Plug & Play Combo with Premium Annuals      | Summer            |
| Summer Candy         | 19   | Plug & Play Combo with Premium Annuals      | Summer            |
|                      |      |                                             |                   |
| Summer Smoothie      | 18   | Plug & Play Combo with Premium Annuals      | Summer            |
| Sun Jewels           | 21   | Plug & Play Combo with Premium Annuals      | Summer            |
| Yellow Tambourine    | 21   | Plug & Play Combo with Premium Annuals      | Summer            |
| NEW Color Carnival   | 23   | Plug & Play Combo with Ornamental Peppers   | Summer/Fall       |
| NEW Firelighter      | 22   | Plug & Play Combo with Ornamental Peppers   | Summer/Fall       |
| NEW Hocus Pocus      | 23   | Plug & Play Combo with Ornamental Peppers   | Summer/Fall       |
| NEW Date Knight      | 25   | Plug & Play XXL Combo                       | Summer/Fall       |
| NEW Feeling Frisky   | 25   | Plug & Play XXL Combo                       | Summer/Fall       |
| NEW Golden Era       | 25   |                                             | Summer/Fall       |
|                      |      | Plug & Play XXL Combo                       |                   |
| NEW Pink Pursuit     | 24   | Plug & Play XXL Combo                       | Summer/Fall       |
| NEW Summer Lovin'    | 26   | Plug & Play XXL Combo                       | Summer/Fall       |
| NEW Sun Sea and Rosé | 25   | Plug & Play XXL Combo                       | Summer/Fall       |
| Paris in Springtime  | 26   | Plug & Play XXL Combo                       | Summer/Fall       |
| T C                  | 26   | Plug & Play XXL Combo                       | Summer/Fall       |
| Tuscan Sun           | 20   | Tiag at lay for combo                       | Juli III Civi ali |