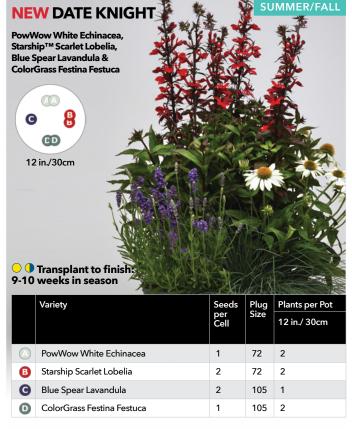

#### SUMMER/FALL / PLUG & PLAY XXL COMBOS

Timing assumes correct daylength in plug and finish, and active growing conditions. Please check individual component variety information in our Product Information Guide. All varieties in each Plug & Play Combo must be transplanted at the same time to finish at the same time. Sow times will vary. NOTE: Individual varieties sold separately.