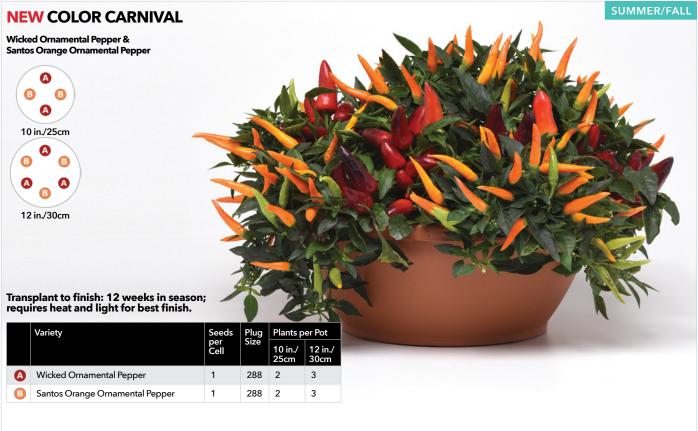

Transplant to finish: 12 weeks in season; requires heat and light for best finish.

Blaze Ornamental Pepper & Hot Pops Purple Ornamental Pepper

12 in./30cm

|   | Variety                           | Seeds       | Plug | Plants per Pot  |                 |
|---|-----------------------------------|-------------|------|-----------------|-----------------|
|   |                                   | per<br>Cell | Size | 10 in./<br>25cm | 12 in./<br>30cm |
| A | Blaze Ornamental Pepper           | 1           | 288  | 2               | 3               |
| ₿ | Hot Pops Purple Ornamental Pepper | 1           | 288  | 2               | 3               |

#### SUMMER/FALL / PLUG & PLAY COMBOS WITH ORNAMENTAL PEPPERS

All varieties in each Plug & Play Combo must be transplanted at the same time in order to finish at the same time. NOTE: Individual varieties sold separately.