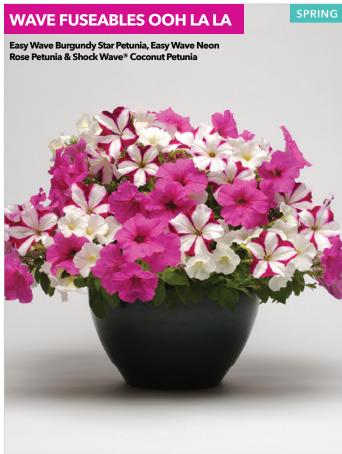

#### **Q** WAVE® FUSEABLES

Packs a double punch - beautiful, balanced combos featuring the most-asked-for flower brand! They're perfect for main-season programs and supported by Wave marketing and merchandising.

#### FUSEABLES / SEASONAL SELECTION GUIDE

| COMBO NAME                         | PAGE | СОМВО ТҮРЕ          | SEASON        |
|------------------------------------|------|---------------------|---------------|
| Flower Date (Pansy)                | 5    | Cool Wave Fuseables | Early Spring  |
| Sunny Skies (Pansy)                | 4    | Cool Wave Fuseables | Early Spring  |
| Sunglow (Viola)                    | 5    | Fuseables           | Early Spring  |
| Sunset Boulevard (Viola)           | 5    | Fuseables           | Early Spring  |
| Wine Cooler (Viola/Alyssum)        | 5    | Fuseables           | Early Spring  |
| Blueberry Lime Jam (Petunia)       | 7    | Fuseables           | Spring        |
| Lime Coral (Petunia)               | 7    | Fuseables           | Spring        |
| Paradise Island (Calibrachoa)      | 6    | Fuseables           | Spring        |
| Pleasantly Blue (Petunia)          | 7    | Fuseables           | Spring        |
| Utopia (Bacopa)                    | 7    | Fuseables           | Spring        |
| Blue Dawn                          | 9    | Wave Fuseables      | Spring        |
| Healing Waters                     | 9    | Wave Fuseables      | Spring        |
| Ooh La La                          | 9    | Wave Fuseables      | Spring        |
| Rise N Shine                       | 8    | Wave Fuseables      | Spring        |
| Silk N Satin                       | 9    | Wave Fuseables      | Spring        |
| <b>Chocolate Symphony (Coleus)</b> | 11   | Fuseables           | Spring/Summer |
| Twisted Arrows (Juncus)            | 11   | Fuseables           | Spring/Summer |
| Twisted Dart (Juncus)              | 11   | Fuseables           | Spring/Summer |
| Under the Sun (Coleus)             | 10   | Fuseables           | Spring/Summer |