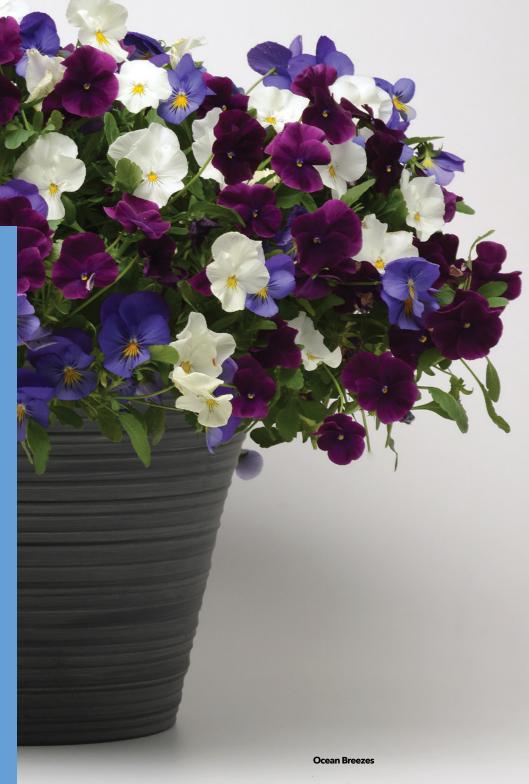

# **EARLY SPRING**

With bright colors and early season flowering, these combos featuring Cool Wave pansies are the first in stores to attract shopper attention.

Order now from your

#### EARLY SPRING / COOL WAVE PLUG & PLAY COMBOS

Grow cool for best finish. All varieties in each Plug & Play Combo must be transplanted at the same time in order to finish at the same time. Sow dates may vary. NOTE: Individual varieties sold separately.