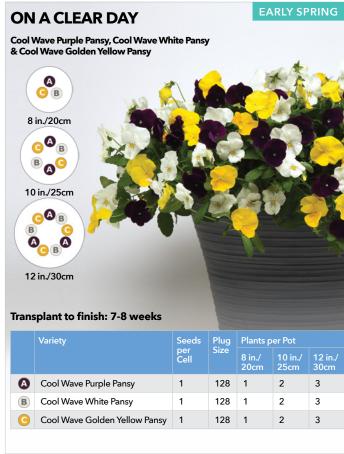

## MORE TO CHOOSE, MORE TO SELL, MORE TO LOVE!

**⚠** COOL WAVE® PLUG & PLAY COMBOS

Colorful, cold-hardy choices for Spring and Fall from the fastest-growing, longest-lasting, truly trailing pansy in cool-season baskets and pots.

# **EARLY SPRING**

With bright colors and early season flowering, these combos featuring Cool Wave pansies are the first in stores to attract shopper attention.

Order now from your

#### EARLY SPRING / COOL WAVE PLUG & PLAY COMBOS

Grow cool for best finish. All varieties in each Plug & Play Combo must be transplanted at the same time in order to finish at the same time. Sow dates may vary. NOTE: Individual varieties sold separately.