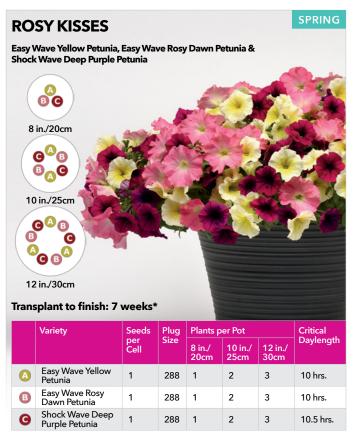

#### PLUG & PLAY COMBOS / SEASONAL SELECTION GUIDE

| COMBO NAME           | PAGE | COMBO TYPE                                  | SEASON            |
|----------------------|------|---------------------------------------------|-------------------|
| Ocean Breezes        | 5    | Cool Wave Plug & Play Combo                 | Early Spring      |
| On a Clear Day       | 5    | Cool Wave Plug & Play Combo                 | Early Spring      |
| Purple Sunset        | 5    | Cool Wave Plug & Play Combo                 | Early Spring      |
| Yellow Heaven        | 5    | Cool Wave Plug & Play Combo                 | Early Spring      |
| After Dark           | 10   | Wave Plug & Play Combo                      | Spring            |
|                      |      |                                             | . •               |
| Beach Party          | 9    | Wave Plug & Play Combo                      | Spring            |
| Blue Hawaii          | 8    | Wave Plug & Play Combo                      | Spring            |
| Coco Colada          | 9    | Wave Plug & Play Combo                      | Spring            |
| Coral Lights         | 13   | Wave Plug & Play Combo                      | Spring            |
| Dusk to Dawn         | 10   | Wave Plug & Play Combo                      | Spring            |
| Evening in Rio       | 8    | Wave Plug & Play Combo                      | Spring            |
| Fire N Nice          | 13   | Wave Plug & Play Combo                      | Spring            |
| Firecracker          | 11   | Wave Plug & Play Combo                      | Spring            |
| Fly Me to the Moon   | 12   | Wave Plug & Play Combo                      | Spring            |
| Flying the Flag      | 7    | Wave Plug & Play Combo                      | Spring            |
|                      | 12   |                                             |                   |
| Lemon Dream          |      | Wave Plug & Play Combo                      | Spring            |
| Lovin' It            | 7    | Wave Plug & Play Combo                      | Spring            |
| Mad About Red        | 11   | Wave Plug & Play Combo                      | Spring            |
| O Canada             | 9    | Wave Plug & Play Combo                      | Spring            |
| Opposites Attract    | 8    | Wave Plug & Play Combo                      | Spring            |
| Puttin' on the Pink  | 13   | Wave Plug & Play Combo                      | Spring            |
| Razzle Dazzle        | 12   | Wave Plug & Play Combo                      | Spring            |
| Red, White & Blues   | 9    | Wave Plug & Play Combo                      | Spring            |
| Rosy Kisses          | 7    | Wave Plug & Play Combo                      | Spring            |
| Royal Passion        | 10   | Wave Plug & Play Combo                      | Spring            |
| Royal Sparkler       | 13   | Wave Plug & Play Combo                      | Spring            |
|                      | 11   |                                             |                   |
| Seeing Stars         |      | Wave Plug & Play Combo                      | Spring            |
| Subtle Perfection    | 6    | Wave Plug & Play Combo                      | Spring            |
| Surfin' Safari       | 12   | Wave Plug & Play Combo                      | Spring            |
| Sweetheart           | 7    | Wave Plug & Play Combo                      | Spring            |
| The Flag             | 10   | Wave Plug & Play Combo                      | Spring            |
| Twinkle Twinkle      | 8    | Wave Plug & Play Combo                      | Spring            |
| Very Valentine       | 11   | Wave Plug & Play Combo                      | Spring            |
| Poppin' in the Sun   | 21   | Plug & Play Combo with Premium Annuals      | Spring            |
| Cantina Heat         | 15   | Plug & Play Combo with Vegetables and Herbs | Spring/Summer     |
| Foodie Blues         | 15   | Plug & Play Combo with Vegetables and Herbs | Spring/Summer     |
| Italian Bistro       | 15   | Plug & Play Combo with Vegetables and Herbs | Spring/Summer     |
| Lunch Date           | 15   | Plug & Play Combo with Vegetables and Herbs | Spring/Summer     |
|                      |      |                                             |                   |
| Airbrush'd           | 18   | Plug & Play Combo with Premium Annuals      | Summer            |
| Berry Burst          | 18   | Plug & Play Combo with Premium Annuals      | Summer            |
| Berry Sparkler       | 20   | Plug & Play Combo with Premium Annuals      | Summer            |
| Cherry Jam           | 20   | Plug & Play Combo with Premium Annuals      | Summer            |
| Christmas in July    | 17   | Plug & Play Combo with Premium Annuals      | Summer            |
| Ink'd                | 19   | Plug & Play Combo with Premium Annuals      | Summer            |
| Peach Melba Parfait  | 20   | Plug & Play Combo with Premium Annuals      | Summer            |
| Seaside Delight      | 19   | Plug & Play Combo with Premium Annuals      | Summer            |
| Shining Stars        | 17   | Plug & Play Combo with Premium Annuals      | Summer            |
| Star Bright          | 17   | Plug & Play Combo with Premium Annuals      | Summer            |
| Summer Candy         | 19   | Plug & Play Combo with Premium Annuals      | Summer            |
|                      |      |                                             |                   |
| Summer Smoothie      | 18   | Plug & Play Combo with Premium Annuals      | Summer            |
| Sun Jewels           | 21   | Plug & Play Combo with Premium Annuals      | Summer            |
| Yellow Tambourine    | 21   | Plug & Play Combo with Premium Annuals      | Summer            |
| NEW Color Carnival   | 23   | Plug & Play Combo with Ornamental Peppers   | Summer/Fall       |
| NEW Firelighter      | 22   | Plug & Play Combo with Ornamental Peppers   | Summer/Fall       |
| NEW Hocus Pocus      | 23   | Plug & Play Combo with Ornamental Peppers   | Summer/Fall       |
| NEW Date Knight      | 25   | Plug & Play XXL Combo                       | Summer/Fall       |
| NEW Feeling Frisky   | 25   | Plug & Play XXL Combo                       | Summer/Fall       |
| NEW Golden Era       | 25   |                                             | Summer/Fall       |
|                      |      | Plug & Play XXL Combo                       |                   |
| NEW Pink Pursuit     | 24   | Plug & Play XXL Combo                       | Summer/Fall       |
| NEW Summer Lovin'    | 26   | Plug & Play XXL Combo                       | Summer/Fall       |
| NEW Sun Sea and Rosé | 25   | Plug & Play XXL Combo                       | Summer/Fall       |
| Paris in Springtime  | 26   | Plug & Play XXL Combo                       | Summer/Fall       |
| T C                  | 26   | Plug & Play XXL Combo                       | Summer/Fall       |
| Tuscan Sun           | 20   | Tiag at lay for combo                       | Juli III Civi ali |