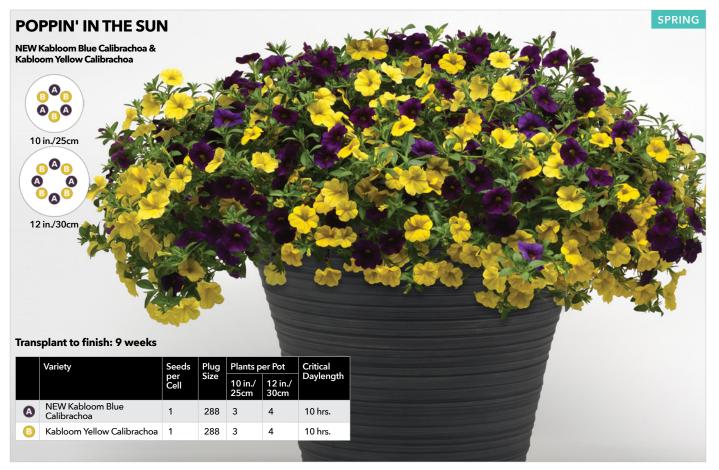

#### PLUG & PLAY COMBOS / SEASONAL SELECTION GUIDE

| COMBO NAME           | PAGE | COMBO TYPE                                  | SEASON            |
|----------------------|------|---------------------------------------------|-------------------|
| Ocean Breezes        | 5    | Cool Wave Plug & Play Combo                 | Early Spring      |
| On a Clear Day       | 5    | Cool Wave Plug & Play Combo                 | Early Spring      |
| Purple Sunset        | 5    | Cool Wave Plug & Play Combo                 | Early Spring      |
| Yellow Heaven        | 5    | Cool Wave Plug & Play Combo                 | Early Spring      |
| After Dark           | 10   | Wave Plug & Play Combo                      | Spring            |
|                      |      |                                             | . •               |
| Beach Party          | 9    | Wave Plug & Play Combo                      | Spring            |
| Blue Hawaii          | 8    | Wave Plug & Play Combo                      | Spring            |
| Coco Colada          | 9    | Wave Plug & Play Combo                      | Spring            |
| Coral Lights         | 13   | Wave Plug & Play Combo                      | Spring            |
| Dusk to Dawn         | 10   | Wave Plug & Play Combo                      | Spring            |
| Evening in Rio       | 8    | Wave Plug & Play Combo                      | Spring            |
| Fire N Nice          | 13   | Wave Plug & Play Combo                      | Spring            |
| Firecracker          | 11   | Wave Plug & Play Combo                      | Spring            |
| Fly Me to the Moon   | 12   | Wave Plug & Play Combo                      | Spring            |
| Flying the Flag      | 7    | Wave Plug & Play Combo                      | Spring            |
|                      | 12   |                                             |                   |
| Lemon Dream          |      | Wave Plug & Play Combo                      | Spring            |
| Lovin' It            | 7    | Wave Plug & Play Combo                      | Spring            |
| Mad About Red        | 11   | Wave Plug & Play Combo                      | Spring            |
| O Canada             | 9    | Wave Plug & Play Combo                      | Spring            |
| Opposites Attract    | 8    | Wave Plug & Play Combo                      | Spring            |
| Puttin' on the Pink  | 13   | Wave Plug & Play Combo                      | Spring            |
| Razzle Dazzle        | 12   | Wave Plug & Play Combo                      | Spring            |
| Red, White & Blues   | 9    | Wave Plug & Play Combo                      | Spring            |
| Rosy Kisses          | 7    | Wave Plug & Play Combo                      | Spring            |
| Royal Passion        | 10   | Wave Plug & Play Combo                      | Spring            |
| Royal Sparkler       | 13   | Wave Plug & Play Combo                      | Spring            |
|                      | 11   |                                             |                   |
| Seeing Stars         |      | Wave Plug & Play Combo                      | Spring            |
| Subtle Perfection    | 6    | Wave Plug & Play Combo                      | Spring            |
| Surfin' Safari       | 12   | Wave Plug & Play Combo                      | Spring            |
| Sweetheart           | 7    | Wave Plug & Play Combo                      | Spring            |
| The Flag             | 10   | Wave Plug & Play Combo                      | Spring            |
| Twinkle Twinkle      | 8    | Wave Plug & Play Combo                      | Spring            |
| Very Valentine       | 11   | Wave Plug & Play Combo                      | Spring            |
| Poppin' in the Sun   | 21   | Plug & Play Combo with Premium Annuals      | Spring            |
| Cantina Heat         | 15   | Plug & Play Combo with Vegetables and Herbs | Spring/Summer     |
| Foodie Blues         | 15   | Plug & Play Combo with Vegetables and Herbs | Spring/Summer     |
| Italian Bistro       | 15   | Plug & Play Combo with Vegetables and Herbs | Spring/Summer     |
| Lunch Date           | 15   | Plug & Play Combo with Vegetables and Herbs | Spring/Summer     |
|                      |      |                                             |                   |
| Airbrush'd           | 18   | Plug & Play Combo with Premium Annuals      | Summer            |
| Berry Burst          | 18   | Plug & Play Combo with Premium Annuals      | Summer            |
| Berry Sparkler       | 20   | Plug & Play Combo with Premium Annuals      | Summer            |
| Cherry Jam           | 20   | Plug & Play Combo with Premium Annuals      | Summer            |
| Christmas in July    | 17   | Plug & Play Combo with Premium Annuals      | Summer            |
| Ink'd                | 19   | Plug & Play Combo with Premium Annuals      | Summer            |
| Peach Melba Parfait  | 20   | Plug & Play Combo with Premium Annuals      | Summer            |
| Seaside Delight      | 19   | Plug & Play Combo with Premium Annuals      | Summer            |
| Shining Stars        | 17   | Plug & Play Combo with Premium Annuals      | Summer            |
| Star Bright          | 17   | Plug & Play Combo with Premium Annuals      | Summer            |
| Summer Candy         | 19   | Plug & Play Combo with Premium Annuals      | Summer            |
|                      |      |                                             |                   |
| Summer Smoothie      | 18   | Plug & Play Combo with Premium Annuals      | Summer            |
| Sun Jewels           | 21   | Plug & Play Combo with Premium Annuals      | Summer            |
| Yellow Tambourine    | 21   | Plug & Play Combo with Premium Annuals      | Summer            |
| NEW Color Carnival   | 23   | Plug & Play Combo with Ornamental Peppers   | Summer/Fall       |
| NEW Firelighter      | 22   | Plug & Play Combo with Ornamental Peppers   | Summer/Fall       |
| NEW Hocus Pocus      | 23   | Plug & Play Combo with Ornamental Peppers   | Summer/Fall       |
| NEW Date Knight      | 25   | Plug & Play XXL Combo                       | Summer/Fall       |
| NEW Feeling Frisky   | 25   | Plug & Play XXL Combo                       | Summer/Fall       |
| NEW Golden Era       | 25   |                                             | Summer/Fall       |
|                      |      | Plug & Play XXL Combo                       |                   |
| NEW Pink Pursuit     | 24   | Plug & Play XXL Combo                       | Summer/Fall       |
| NEW Summer Lovin'    | 26   | Plug & Play XXL Combo                       | Summer/Fall       |
| NEW Sun Sea and Rosé | 25   | Plug & Play XXL Combo                       | Summer/Fall       |
| Paris in Springtime  | 26   | Plug & Play XXL Combo                       | Summer/Fall       |
| T C                  | 26   | Plug & Play XXL Combo                       | Summer/Fall       |
| Tuscan Sun           | 20   | Tiag at lay for combo                       | Juli III Civi ali |