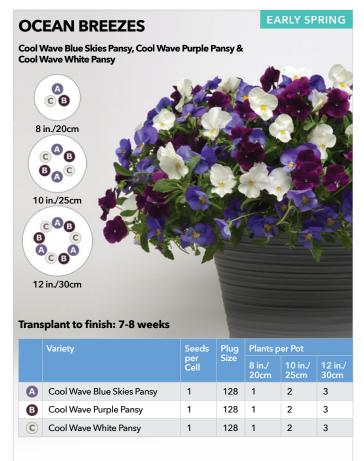

#### EARLY SPRING / COOL WAVE PLUG & PLAY COMBOS

Grow cool for best finish. All varieties in each Plug & Play Combo must be transplanted at the same time in order to finish at the same time. Sow dates may vary. NOTE: Individual varieties sold separately.