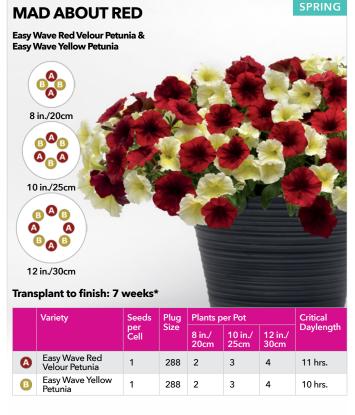

## **SPRING**

These beautiful, balanced combos feature Wave petunias, the most-asked-for flower brand! They're perfect for main-season programs and supported by Wave marketing and merchandising.

SUBTLE PERFECTION

Easy Wave\* Pink Passion Petunia, Easy Wave Silver Petunia & Shock Wave\* Deep Purple Petunia

|   | Variety Seeds per Cell Plug       |      | Plug           | Plants per Pot  |                 |           | Critical  |
|---|-----------------------------------|------|----------------|-----------------|-----------------|-----------|-----------|
|   |                                   | Size | 8 in./<br>20cm | 10 in./<br>25cm | 12 in./<br>30cm | Daylength |           |
| A | Easy Wave Pink<br>Passion Petunia | 1    | 288            | 1               | 2               | 3         | 10 hrs.   |
| В | Easy Wave Silver<br>Petunia       | 1    | 288            | 1               | 2               | 3         | 10 hrs.   |
| 0 | Shock Wave Deep<br>Purple Petunia | 1    | 288            | 1               | 2               | 3         | 10.5 hrs. |