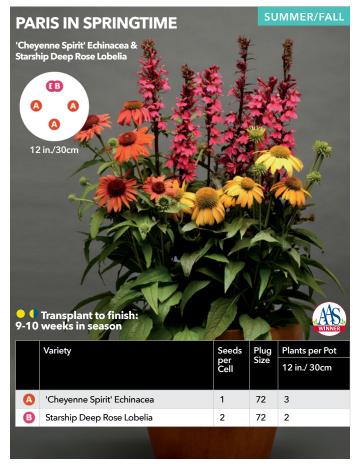

#### SUMMER/FALL / PLUG & PLAY XXL COMBOS

Timing assumes correct daylength in plug and finish, and active growing conditions. Please check individual component variety information in our Product Information Guide. All varieties in each Plug & Play Combo must be transplanted at the same time to finish at the same time. Sow times will vary. NOTE: Individual varieties sold separately.