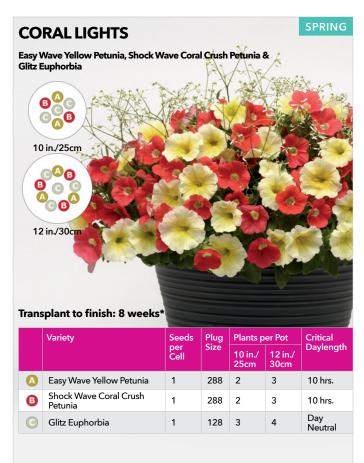

#### PLUG & PLAY COMBOS / SEASONAL SELECTION GUIDE

| COMBO NAME           | PAGE | COMBO TYPE                                  | SEASON            |
|----------------------|------|---------------------------------------------|-------------------|
| Ocean Breezes        | 5    | Cool Wave Plug & Play Combo                 | Early Spring      |
| On a Clear Day       | 5    | Cool Wave Plug & Play Combo                 | Early Spring      |
| Purple Sunset        | 5    | Cool Wave Plug & Play Combo                 | Early Spring      |
| Yellow Heaven        | 5    | Cool Wave Plug & Play Combo                 | Early Spring      |
| After Dark           | 10   | Wave Plug & Play Combo                      | Spring            |
|                      |      |                                             | . •               |
| Beach Party          | 9    | Wave Plug & Play Combo                      | Spring            |
| Blue Hawaii          | 8    | Wave Plug & Play Combo                      | Spring            |
| Coco Colada          | 9    | Wave Plug & Play Combo                      | Spring            |
| Coral Lights         | 13   | Wave Plug & Play Combo                      | Spring            |
| Dusk to Dawn         | 10   | Wave Plug & Play Combo                      | Spring            |
| Evening in Rio       | 8    | Wave Plug & Play Combo                      | Spring            |
| Fire N Nice          | 13   | Wave Plug & Play Combo                      | Spring            |
| Firecracker          | 11   | Wave Plug & Play Combo                      | Spring            |
| Fly Me to the Moon   | 12   | Wave Plug & Play Combo                      | Spring            |
| Flying the Flag      | 7    | Wave Plug & Play Combo                      | Spring            |
|                      | 12   |                                             |                   |
| Lemon Dream          |      | Wave Plug & Play Combo                      | Spring            |
| Lovin' It            | 7    | Wave Plug & Play Combo                      | Spring            |
| Mad About Red        | 11   | Wave Plug & Play Combo                      | Spring            |
| O Canada             | 9    | Wave Plug & Play Combo                      | Spring            |
| Opposites Attract    | 8    | Wave Plug & Play Combo                      | Spring            |
| Puttin' on the Pink  | 13   | Wave Plug & Play Combo                      | Spring            |
| Razzle Dazzle        | 12   | Wave Plug & Play Combo                      | Spring            |
| Red, White & Blues   | 9    | Wave Plug & Play Combo                      | Spring            |
| Rosy Kisses          | 7    | Wave Plug & Play Combo                      | Spring            |
| Royal Passion        | 10   | Wave Plug & Play Combo                      | Spring            |
| Royal Sparkler       | 13   | Wave Plug & Play Combo                      | Spring            |
|                      | 11   |                                             |                   |
| Seeing Stars         |      | Wave Plug & Play Combo                      | Spring            |
| Subtle Perfection    | 6    | Wave Plug & Play Combo                      | Spring            |
| Surfin' Safari       | 12   | Wave Plug & Play Combo                      | Spring            |
| Sweetheart           | 7    | Wave Plug & Play Combo                      | Spring            |
| The Flag             | 10   | Wave Plug & Play Combo                      | Spring            |
| Twinkle Twinkle      | 8    | Wave Plug & Play Combo                      | Spring            |
| Very Valentine       | 11   | Wave Plug & Play Combo                      | Spring            |
| Poppin' in the Sun   | 21   | Plug & Play Combo with Premium Annuals      | Spring            |
| Cantina Heat         | 15   | Plug & Play Combo with Vegetables and Herbs | Spring/Summer     |
| Foodie Blues         | 15   | Plug & Play Combo with Vegetables and Herbs | Spring/Summer     |
| Italian Bistro       | 15   | Plug & Play Combo with Vegetables and Herbs | Spring/Summer     |
| Lunch Date           | 15   | Plug & Play Combo with Vegetables and Herbs | Spring/Summer     |
|                      |      |                                             |                   |
| Airbrush'd           | 18   | Plug & Play Combo with Premium Annuals      | Summer            |
| Berry Burst          | 18   | Plug & Play Combo with Premium Annuals      | Summer            |
| Berry Sparkler       | 20   | Plug & Play Combo with Premium Annuals      | Summer            |
| Cherry Jam           | 20   | Plug & Play Combo with Premium Annuals      | Summer            |
| Christmas in July    | 17   | Plug & Play Combo with Premium Annuals      | Summer            |
| Ink'd                | 19   | Plug & Play Combo with Premium Annuals      | Summer            |
| Peach Melba Parfait  | 20   | Plug & Play Combo with Premium Annuals      | Summer            |
| Seaside Delight      | 19   | Plug & Play Combo with Premium Annuals      | Summer            |
| Shining Stars        | 17   | Plug & Play Combo with Premium Annuals      | Summer            |
| Star Bright          | 17   | Plug & Play Combo with Premium Annuals      | Summer            |
| Summer Candy         | 19   | Plug & Play Combo with Premium Annuals      | Summer            |
|                      |      |                                             |                   |
| Summer Smoothie      | 18   | Plug & Play Combo with Premium Annuals      | Summer            |
| Sun Jewels           | 21   | Plug & Play Combo with Premium Annuals      | Summer            |
| Yellow Tambourine    | 21   | Plug & Play Combo with Premium Annuals      | Summer            |
| NEW Color Carnival   | 23   | Plug & Play Combo with Ornamental Peppers   | Summer/Fall       |
| NEW Firelighter      | 22   | Plug & Play Combo with Ornamental Peppers   | Summer/Fall       |
| NEW Hocus Pocus      | 23   | Plug & Play Combo with Ornamental Peppers   | Summer/Fall       |
| NEW Date Knight      | 25   | Plug & Play XXL Combo                       | Summer/Fall       |
| NEW Feeling Frisky   | 25   | Plug & Play XXL Combo                       | Summer/Fall       |
| NEW Golden Era       | 25   |                                             | Summer/Fall       |
|                      |      | Plug & Play XXL Combo                       |                   |
| NEW Pink Pursuit     | 24   | Plug & Play XXL Combo                       | Summer/Fall       |
| NEW Summer Lovin'    | 26   | Plug & Play XXL Combo                       | Summer/Fall       |
| NEW Sun Sea and Rosé | 25   | Plug & Play XXL Combo                       | Summer/Fall       |
| Paris in Springtime  | 26   | Plug & Play XXL Combo                       | Summer/Fall       |
| T C                  | 26   | Plug & Play XXL Combo                       | Summer/Fall       |
| Tuscan Sun           | 20   | Tiag at lay for combo                       | Juli III Civi ali |