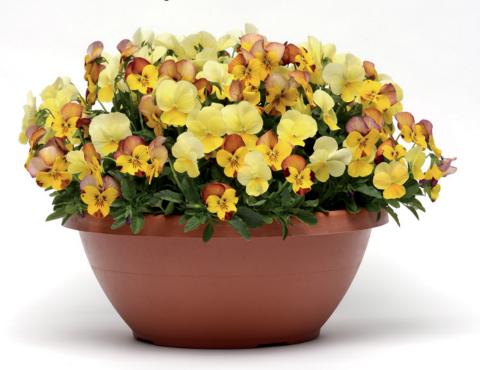

# **EARLY SPRING**

With bright colors and early season flowering, these combos featuring Cool Wave pansies are the first in stores to attract shopper attention.

Order now from your

#### EARLY SPRING / COOL WAVE PLUG & PLAY COMBOS

Grow cool for best finish. All varieties in each Plug & Play Combo must be transplanted at the same time in order to finish at the same time. Sow dates may vary. NOTE: Individual varieties sold separately.