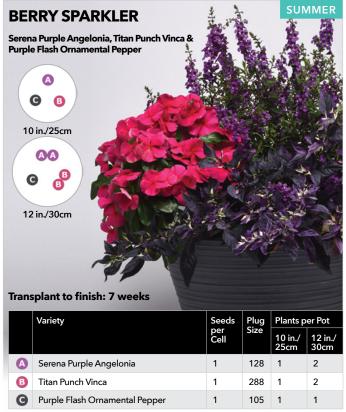

#### PLUG & PLAY COMBOS / SEASONAL SELECTION GUIDE

| COMBO NAME           | PAGE | COMBO TYPE                                  | SEASON            |
|----------------------|------|---------------------------------------------|-------------------|
| Ocean Breezes        | 5    | Cool Wave Plug & Play Combo                 | Early Spring      |
| On a Clear Day       | 5    | Cool Wave Plug & Play Combo                 | Early Spring      |
| Purple Sunset        | 5    | Cool Wave Plug & Play Combo                 | Early Spring      |
| Yellow Heaven        | 5    | Cool Wave Plug & Play Combo                 | Early Spring      |
| After Dark           | 10   | Wave Plug & Play Combo                      | Spring            |
|                      |      |                                             | . •               |
| Beach Party          | 9    | Wave Plug & Play Combo                      | Spring            |
| Blue Hawaii          | 8    | Wave Plug & Play Combo                      | Spring            |
| Coco Colada          | 9    | Wave Plug & Play Combo                      | Spring            |
| Coral Lights         | 13   | Wave Plug & Play Combo                      | Spring            |
| Dusk to Dawn         | 10   | Wave Plug & Play Combo                      | Spring            |
| Evening in Rio       | 8    | Wave Plug & Play Combo                      | Spring            |
| Fire N Nice          | 13   | Wave Plug & Play Combo                      | Spring            |
| Firecracker          | 11   | Wave Plug & Play Combo                      | Spring            |
| Fly Me to the Moon   | 12   | Wave Plug & Play Combo                      | Spring            |
| Flying the Flag      | 7    | Wave Plug & Play Combo                      | Spring            |
|                      | 12   |                                             |                   |
| Lemon Dream          |      | Wave Plug & Play Combo                      | Spring            |
| Lovin' It            | 7    | Wave Plug & Play Combo                      | Spring            |
| Mad About Red        | 11   | Wave Plug & Play Combo                      | Spring            |
| O Canada             | 9    | Wave Plug & Play Combo                      | Spring            |
| Opposites Attract    | 8    | Wave Plug & Play Combo                      | Spring            |
| Puttin' on the Pink  | 13   | Wave Plug & Play Combo                      | Spring            |
| Razzle Dazzle        | 12   | Wave Plug & Play Combo                      | Spring            |
| Red, White & Blues   | 9    | Wave Plug & Play Combo                      | Spring            |
| Rosy Kisses          | 7    | Wave Plug & Play Combo                      | Spring            |
| Royal Passion        | 10   | Wave Plug & Play Combo                      | Spring            |
| Royal Sparkler       | 13   | Wave Plug & Play Combo                      | Spring            |
|                      | 11   |                                             |                   |
| Seeing Stars         |      | Wave Plug & Play Combo                      | Spring            |
| Subtle Perfection    | 6    | Wave Plug & Play Combo                      | Spring            |
| Surfin' Safari       | 12   | Wave Plug & Play Combo                      | Spring            |
| Sweetheart           | 7    | Wave Plug & Play Combo                      | Spring            |
| The Flag             | 10   | Wave Plug & Play Combo                      | Spring            |
| Twinkle Twinkle      | 8    | Wave Plug & Play Combo                      | Spring            |
| Very Valentine       | 11   | Wave Plug & Play Combo                      | Spring            |
| Poppin' in the Sun   | 21   | Plug & Play Combo with Premium Annuals      | Spring            |
| Cantina Heat         | 15   | Plug & Play Combo with Vegetables and Herbs | Spring/Summer     |
| Foodie Blues         | 15   | Plug & Play Combo with Vegetables and Herbs | Spring/Summer     |
| Italian Bistro       | 15   | Plug & Play Combo with Vegetables and Herbs | Spring/Summer     |
| Lunch Date           | 15   | Plug & Play Combo with Vegetables and Herbs | Spring/Summer     |
|                      |      |                                             |                   |
| Airbrush'd           | 18   | Plug & Play Combo with Premium Annuals      | Summer            |
| Berry Burst          | 18   | Plug & Play Combo with Premium Annuals      | Summer            |
| Berry Sparkler       | 20   | Plug & Play Combo with Premium Annuals      | Summer            |
| Cherry Jam           | 20   | Plug & Play Combo with Premium Annuals      | Summer            |
| Christmas in July    | 17   | Plug & Play Combo with Premium Annuals      | Summer            |
| Ink'd                | 19   | Plug & Play Combo with Premium Annuals      | Summer            |
| Peach Melba Parfait  | 20   | Plug & Play Combo with Premium Annuals      | Summer            |
| Seaside Delight      | 19   | Plug & Play Combo with Premium Annuals      | Summer            |
| Shining Stars        | 17   | Plug & Play Combo with Premium Annuals      | Summer            |
| Star Bright          | 17   | Plug & Play Combo with Premium Annuals      | Summer            |
| Summer Candy         | 19   | Plug & Play Combo with Premium Annuals      | Summer            |
|                      |      |                                             |                   |
| Summer Smoothie      | 18   | Plug & Play Combo with Premium Annuals      | Summer            |
| Sun Jewels           | 21   | Plug & Play Combo with Premium Annuals      | Summer            |
| Yellow Tambourine    | 21   | Plug & Play Combo with Premium Annuals      | Summer            |
| NEW Color Carnival   | 23   | Plug & Play Combo with Ornamental Peppers   | Summer/Fall       |
| NEW Firelighter      | 22   | Plug & Play Combo with Ornamental Peppers   | Summer/Fall       |
| NEW Hocus Pocus      | 23   | Plug & Play Combo with Ornamental Peppers   | Summer/Fall       |
| NEW Date Knight      | 25   | Plug & Play XXL Combo                       | Summer/Fall       |
| NEW Feeling Frisky   | 25   | Plug & Play XXL Combo                       | Summer/Fall       |
| NEW Golden Era       | 25   |                                             | Summer/Fall       |
|                      |      | Plug & Play XXL Combo                       |                   |
| NEW Pink Pursuit     | 24   | Plug & Play XXL Combo                       | Summer/Fall       |
| NEW Summer Lovin'    | 26   | Plug & Play XXL Combo                       | Summer/Fall       |
| NEW Sun Sea and Rosé | 25   | Plug & Play XXL Combo                       | Summer/Fall       |
| Paris in Springtime  | 26   | Plug & Play XXL Combo                       | Summer/Fall       |
| T C                  | 26   | Plug & Play XXL Combo                       | Summer/Fall       |
| Tuscan Sun           | 20   | Tiag at lay for combo                       | Juli III Civi ali |