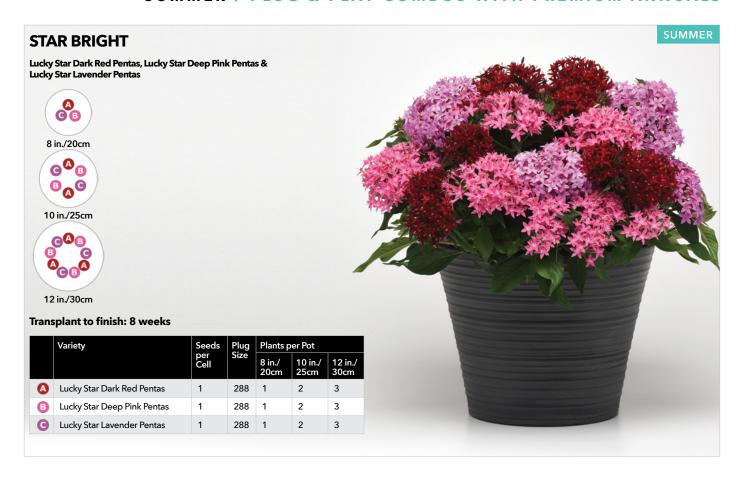

NOTE: Individual varieties sold separately.

SPRING/SUMMER

These combos, featuring popular and unique seed items like heat-loving Lucky Star® pentas, tough vincas and drought-tolerant Serena® and Serenita® angelonia, make a big statement at retail and on home patios.