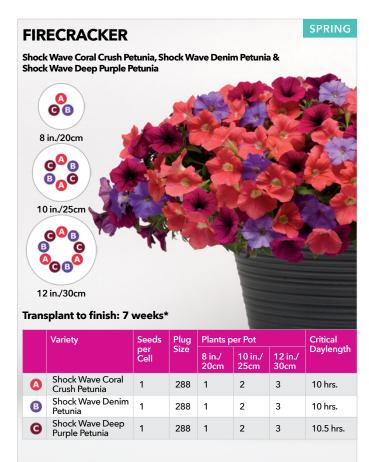

#### PLUG & PLAY COMBOS / SEASONAL SELECTION GUIDE

| COMBO NAME           | PAGE | COMBO TYPE                                  | SEASON            |
|----------------------|------|---------------------------------------------|-------------------|
| Ocean Breezes        | 5    | Cool Wave Plug & Play Combo                 | Early Spring      |
| On a Clear Day       | 5    | Cool Wave Plug & Play Combo                 | Early Spring      |
| Purple Sunset        | 5    | Cool Wave Plug & Play Combo                 | Early Spring      |
| Yellow Heaven        | 5    | Cool Wave Plug & Play Combo                 | Early Spring      |
| After Dark           | 10   | Wave Plug & Play Combo                      | Spring            |
|                      |      |                                             | . •               |
| Beach Party          | 9    | Wave Plug & Play Combo                      | Spring            |
| Blue Hawaii          | 8    | Wave Plug & Play Combo                      | Spring            |
| Coco Colada          | 9    | Wave Plug & Play Combo                      | Spring            |
| Coral Lights         | 13   | Wave Plug & Play Combo                      | Spring            |
| Dusk to Dawn         | 10   | Wave Plug & Play Combo                      | Spring            |
| Evening in Rio       | 8    | Wave Plug & Play Combo                      | Spring            |
| Fire N Nice          | 13   | Wave Plug & Play Combo                      | Spring            |
| Firecracker          | 11   | Wave Plug & Play Combo                      | Spring            |
| Fly Me to the Moon   | 12   | Wave Plug & Play Combo                      | Spring            |
| Flying the Flag      | 7    | Wave Plug & Play Combo                      | Spring            |
|                      | 12   |                                             |                   |
| Lemon Dream          |      | Wave Plug & Play Combo                      | Spring            |
| Lovin' It            | 7    | Wave Plug & Play Combo                      | Spring            |
| Mad About Red        | 11   | Wave Plug & Play Combo                      | Spring            |
| O Canada             | 9    | Wave Plug & Play Combo                      | Spring            |
| Opposites Attract    | 8    | Wave Plug & Play Combo                      | Spring            |
| Puttin' on the Pink  | 13   | Wave Plug & Play Combo                      | Spring            |
| Razzle Dazzle        | 12   | Wave Plug & Play Combo                      | Spring            |
| Red, White & Blues   | 9    | Wave Plug & Play Combo                      | Spring            |
| Rosy Kisses          | 7    | Wave Plug & Play Combo                      | Spring            |
| Royal Passion        | 10   | Wave Plug & Play Combo                      | Spring            |
| Royal Sparkler       | 13   | Wave Plug & Play Combo                      | Spring            |
|                      | 11   |                                             |                   |
| Seeing Stars         |      | Wave Plug & Play Combo                      | Spring            |
| Subtle Perfection    | 6    | Wave Plug & Play Combo                      | Spring            |
| Surfin' Safari       | 12   | Wave Plug & Play Combo                      | Spring            |
| Sweetheart           | 7    | Wave Plug & Play Combo                      | Spring            |
| The Flag             | 10   | Wave Plug & Play Combo                      | Spring            |
| Twinkle Twinkle      | 8    | Wave Plug & Play Combo                      | Spring            |
| Very Valentine       | 11   | Wave Plug & Play Combo                      | Spring            |
| Poppin' in the Sun   | 21   | Plug & Play Combo with Premium Annuals      | Spring            |
| Cantina Heat         | 15   | Plug & Play Combo with Vegetables and Herbs | Spring/Summer     |
| Foodie Blues         | 15   | Plug & Play Combo with Vegetables and Herbs | Spring/Summer     |
| Italian Bistro       | 15   | Plug & Play Combo with Vegetables and Herbs | Spring/Summer     |
| Lunch Date           | 15   | Plug & Play Combo with Vegetables and Herbs | Spring/Summer     |
|                      |      |                                             |                   |
| Airbrush'd           | 18   | Plug & Play Combo with Premium Annuals      | Summer            |
| Berry Burst          | 18   | Plug & Play Combo with Premium Annuals      | Summer            |
| Berry Sparkler       | 20   | Plug & Play Combo with Premium Annuals      | Summer            |
| Cherry Jam           | 20   | Plug & Play Combo with Premium Annuals      | Summer            |
| Christmas in July    | 17   | Plug & Play Combo with Premium Annuals      | Summer            |
| Ink'd                | 19   | Plug & Play Combo with Premium Annuals      | Summer            |
| Peach Melba Parfait  | 20   | Plug & Play Combo with Premium Annuals      | Summer            |
| Seaside Delight      | 19   | Plug & Play Combo with Premium Annuals      | Summer            |
| Shining Stars        | 17   | Plug & Play Combo with Premium Annuals      | Summer            |
| Star Bright          | 17   | Plug & Play Combo with Premium Annuals      | Summer            |
| Summer Candy         | 19   | Plug & Play Combo with Premium Annuals      | Summer            |
|                      |      |                                             |                   |
| Summer Smoothie      | 18   | Plug & Play Combo with Premium Annuals      | Summer            |
| Sun Jewels           | 21   | Plug & Play Combo with Premium Annuals      | Summer            |
| Yellow Tambourine    | 21   | Plug & Play Combo with Premium Annuals      | Summer            |
| NEW Color Carnival   | 23   | Plug & Play Combo with Ornamental Peppers   | Summer/Fall       |
| NEW Firelighter      | 22   | Plug & Play Combo with Ornamental Peppers   | Summer/Fall       |
| NEW Hocus Pocus      | 23   | Plug & Play Combo with Ornamental Peppers   | Summer/Fall       |
| NEW Date Knight      | 25   | Plug & Play XXL Combo                       | Summer/Fall       |
| NEW Feeling Frisky   | 25   | Plug & Play XXL Combo                       | Summer/Fall       |
| NEW Golden Era       | 25   |                                             | Summer/Fall       |
|                      |      | Plug & Play XXL Combo                       |                   |
| NEW Pink Pursuit     | 24   | Plug & Play XXL Combo                       | Summer/Fall       |
| NEW Summer Lovin'    | 26   | Plug & Play XXL Combo                       | Summer/Fall       |
| NEW Sun Sea and Rosé | 25   | Plug & Play XXL Combo                       | Summer/Fall       |
| Paris in Springtime  | 26   | Plug & Play XXL Combo                       | Summer/Fall       |
| T C                  | 26   | Plug & Play XXL Combo                       | Summer/Fall       |
| Tuscan Sun           | 20   | Tiag at lay for combo                       | Juli III Civi ali |