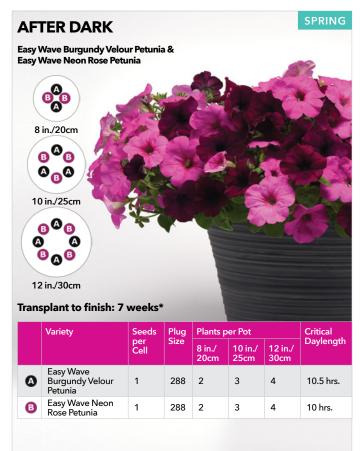

#### PLUG & PLAY COMBOS / SEASONAL SELECTION GUIDE

| COMBO NAME           | PAGE | COMBO TYPE                                  | SEASON            |
|----------------------|------|---------------------------------------------|-------------------|
| Ocean Breezes        | 5    | Cool Wave Plug & Play Combo                 | Early Spring      |
| On a Clear Day       | 5    | Cool Wave Plug & Play Combo                 | Early Spring      |
| Purple Sunset        | 5    | Cool Wave Plug & Play Combo                 | Early Spring      |
| Yellow Heaven        | 5    | Cool Wave Plug & Play Combo                 | Early Spring      |
| After Dark           | 10   | Wave Plug & Play Combo                      | Spring            |
|                      |      |                                             | . •               |
| Beach Party          | 9    | Wave Plug & Play Combo                      | Spring            |
| Blue Hawaii          | 8    | Wave Plug & Play Combo                      | Spring            |
| Coco Colada          | 9    | Wave Plug & Play Combo                      | Spring            |
| Coral Lights         | 13   | Wave Plug & Play Combo                      | Spring            |
| Dusk to Dawn         | 10   | Wave Plug & Play Combo                      | Spring            |
| Evening in Rio       | 8    | Wave Plug & Play Combo                      | Spring            |
| Fire N Nice          | 13   | Wave Plug & Play Combo                      | Spring            |
| Firecracker          | 11   | Wave Plug & Play Combo                      | Spring            |
| Fly Me to the Moon   | 12   | Wave Plug & Play Combo                      | Spring            |
| Flying the Flag      | 7    | Wave Plug & Play Combo                      | Spring            |
|                      | 12   |                                             |                   |
| Lemon Dream          |      | Wave Plug & Play Combo                      | Spring            |
| Lovin' It            | 7    | Wave Plug & Play Combo                      | Spring            |
| Mad About Red        | 11   | Wave Plug & Play Combo                      | Spring            |
| O Canada             | 9    | Wave Plug & Play Combo                      | Spring            |
| Opposites Attract    | 8    | Wave Plug & Play Combo                      | Spring            |
| Puttin' on the Pink  | 13   | Wave Plug & Play Combo                      | Spring            |
| Razzle Dazzle        | 12   | Wave Plug & Play Combo                      | Spring            |
| Red, White & Blues   | 9    | Wave Plug & Play Combo                      | Spring            |
| Rosy Kisses          | 7    | Wave Plug & Play Combo                      | Spring            |
| Royal Passion        | 10   | Wave Plug & Play Combo                      | Spring            |
| Royal Sparkler       | 13   | Wave Plug & Play Combo                      | Spring            |
|                      | 11   |                                             |                   |
| Seeing Stars         |      | Wave Plug & Play Combo                      | Spring            |
| Subtle Perfection    | 6    | Wave Plug & Play Combo                      | Spring            |
| Surfin' Safari       | 12   | Wave Plug & Play Combo                      | Spring            |
| Sweetheart           | 7    | Wave Plug & Play Combo                      | Spring            |
| The Flag             | 10   | Wave Plug & Play Combo                      | Spring            |
| Twinkle Twinkle      | 8    | Wave Plug & Play Combo                      | Spring            |
| Very Valentine       | 11   | Wave Plug & Play Combo                      | Spring            |
| Poppin' in the Sun   | 21   | Plug & Play Combo with Premium Annuals      | Spring            |
| Cantina Heat         | 15   | Plug & Play Combo with Vegetables and Herbs | Spring/Summer     |
| Foodie Blues         | 15   | Plug & Play Combo with Vegetables and Herbs | Spring/Summer     |
| Italian Bistro       | 15   | Plug & Play Combo with Vegetables and Herbs | Spring/Summer     |
| Lunch Date           | 15   | Plug & Play Combo with Vegetables and Herbs | Spring/Summer     |
|                      |      |                                             |                   |
| Airbrush'd           | 18   | Plug & Play Combo with Premium Annuals      | Summer            |
| Berry Burst          | 18   | Plug & Play Combo with Premium Annuals      | Summer            |
| Berry Sparkler       | 20   | Plug & Play Combo with Premium Annuals      | Summer            |
| Cherry Jam           | 20   | Plug & Play Combo with Premium Annuals      | Summer            |
| Christmas in July    | 17   | Plug & Play Combo with Premium Annuals      | Summer            |
| Ink'd                | 19   | Plug & Play Combo with Premium Annuals      | Summer            |
| Peach Melba Parfait  | 20   | Plug & Play Combo with Premium Annuals      | Summer            |
| Seaside Delight      | 19   | Plug & Play Combo with Premium Annuals      | Summer            |
| Shining Stars        | 17   | Plug & Play Combo with Premium Annuals      | Summer            |
| Star Bright          | 17   | Plug & Play Combo with Premium Annuals      | Summer            |
| Summer Candy         | 19   | Plug & Play Combo with Premium Annuals      | Summer            |
|                      |      |                                             |                   |
| Summer Smoothie      | 18   | Plug & Play Combo with Premium Annuals      | Summer            |
| Sun Jewels           | 21   | Plug & Play Combo with Premium Annuals      | Summer            |
| Yellow Tambourine    | 21   | Plug & Play Combo with Premium Annuals      | Summer            |
| NEW Color Carnival   | 23   | Plug & Play Combo with Ornamental Peppers   | Summer/Fall       |
| NEW Firelighter      | 22   | Plug & Play Combo with Ornamental Peppers   | Summer/Fall       |
| NEW Hocus Pocus      | 23   | Plug & Play Combo with Ornamental Peppers   | Summer/Fall       |
| NEW Date Knight      | 25   | Plug & Play XXL Combo                       | Summer/Fall       |
| NEW Feeling Frisky   | 25   | Plug & Play XXL Combo                       | Summer/Fall       |
| NEW Golden Era       | 25   |                                             | Summer/Fall       |
|                      |      | Plug & Play XXL Combo                       |                   |
| NEW Pink Pursuit     | 24   | Plug & Play XXL Combo                       | Summer/Fall       |
| NEW Summer Lovin'    | 26   | Plug & Play XXL Combo                       | Summer/Fall       |
| NEW Sun Sea and Rosé | 25   | Plug & Play XXL Combo                       | Summer/Fall       |
| Paris in Springtime  | 26   | Plug & Play XXL Combo                       | Summer/Fall       |
| T C                  | 26   | Plug & Play XXL Combo                       | Summer/Fall       |
| Tuscan Sun           | 20   | Tiag at lay for combo                       | Juli III Civi ali |