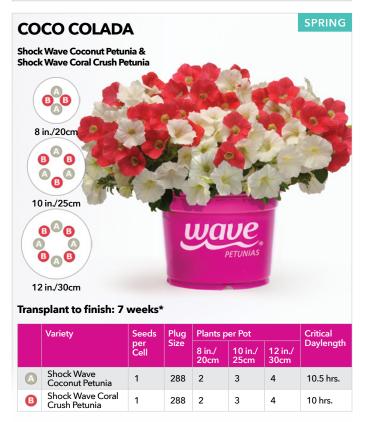

#### PLUG & PLAY COMBOS / SEASONAL SELECTION GUIDE

| COMBO NAME           | PAGE | COMBO TYPE                                  | SEASON            |
|----------------------|------|---------------------------------------------|-------------------|
| Ocean Breezes        | 5    | Cool Wave Plug & Play Combo                 | Early Spring      |
| On a Clear Day       | 5    | Cool Wave Plug & Play Combo                 | Early Spring      |
| Purple Sunset        | 5    | Cool Wave Plug & Play Combo                 | Early Spring      |
| Yellow Heaven        | 5    | Cool Wave Plug & Play Combo                 | Early Spring      |
| After Dark           | 10   | Wave Plug & Play Combo                      | Spring            |
|                      |      |                                             | . •               |
| Beach Party          | 9    | Wave Plug & Play Combo                      | Spring            |
| Blue Hawaii          | 8    | Wave Plug & Play Combo                      | Spring            |
| Coco Colada          | 9    | Wave Plug & Play Combo                      | Spring            |
| Coral Lights         | 13   | Wave Plug & Play Combo                      | Spring            |
| Dusk to Dawn         | 10   | Wave Plug & Play Combo                      | Spring            |
| Evening in Rio       | 8    | Wave Plug & Play Combo                      | Spring            |
| Fire N Nice          | 13   | Wave Plug & Play Combo                      | Spring            |
| Firecracker          | 11   | Wave Plug & Play Combo                      | Spring            |
| Fly Me to the Moon   | 12   | Wave Plug & Play Combo                      | Spring            |
| Flying the Flag      | 7    | Wave Plug & Play Combo                      | Spring            |
|                      | 12   |                                             |                   |
| Lemon Dream          |      | Wave Plug & Play Combo                      | Spring            |
| Lovin' It            | 7    | Wave Plug & Play Combo                      | Spring            |
| Mad About Red        | 11   | Wave Plug & Play Combo                      | Spring            |
| O Canada             | 9    | Wave Plug & Play Combo                      | Spring            |
| Opposites Attract    | 8    | Wave Plug & Play Combo                      | Spring            |
| Puttin' on the Pink  | 13   | Wave Plug & Play Combo                      | Spring            |
| Razzle Dazzle        | 12   | Wave Plug & Play Combo                      | Spring            |
| Red, White & Blues   | 9    | Wave Plug & Play Combo                      | Spring            |
| Rosy Kisses          | 7    | Wave Plug & Play Combo                      | Spring            |
| Royal Passion        | 10   | Wave Plug & Play Combo                      | Spring            |
| Royal Sparkler       | 13   | Wave Plug & Play Combo                      | Spring            |
|                      | 11   |                                             |                   |
| Seeing Stars         |      | Wave Plug & Play Combo                      | Spring            |
| Subtle Perfection    | 6    | Wave Plug & Play Combo                      | Spring            |
| Surfin' Safari       | 12   | Wave Plug & Play Combo                      | Spring            |
| Sweetheart           | 7    | Wave Plug & Play Combo                      | Spring            |
| The Flag             | 10   | Wave Plug & Play Combo                      | Spring            |
| Twinkle Twinkle      | 8    | Wave Plug & Play Combo                      | Spring            |
| Very Valentine       | 11   | Wave Plug & Play Combo                      | Spring            |
| Poppin' in the Sun   | 21   | Plug & Play Combo with Premium Annuals      | Spring            |
| Cantina Heat         | 15   | Plug & Play Combo with Vegetables and Herbs | Spring/Summer     |
| Foodie Blues         | 15   | Plug & Play Combo with Vegetables and Herbs | Spring/Summer     |
| Italian Bistro       | 15   | Plug & Play Combo with Vegetables and Herbs | Spring/Summer     |
| Lunch Date           | 15   | Plug & Play Combo with Vegetables and Herbs | Spring/Summer     |
|                      |      |                                             |                   |
| Airbrush'd           | 18   | Plug & Play Combo with Premium Annuals      | Summer            |
| Berry Burst          | 18   | Plug & Play Combo with Premium Annuals      | Summer            |
| Berry Sparkler       | 20   | Plug & Play Combo with Premium Annuals      | Summer            |
| Cherry Jam           | 20   | Plug & Play Combo with Premium Annuals      | Summer            |
| Christmas in July    | 17   | Plug & Play Combo with Premium Annuals      | Summer            |
| Ink'd                | 19   | Plug & Play Combo with Premium Annuals      | Summer            |
| Peach Melba Parfait  | 20   | Plug & Play Combo with Premium Annuals      | Summer            |
| Seaside Delight      | 19   | Plug & Play Combo with Premium Annuals      | Summer            |
| Shining Stars        | 17   | Plug & Play Combo with Premium Annuals      | Summer            |
| Star Bright          | 17   | Plug & Play Combo with Premium Annuals      | Summer            |
| Summer Candy         | 19   | Plug & Play Combo with Premium Annuals      | Summer            |
|                      |      |                                             |                   |
| Summer Smoothie      | 18   | Plug & Play Combo with Premium Annuals      | Summer            |
| Sun Jewels           | 21   | Plug & Play Combo with Premium Annuals      | Summer            |
| Yellow Tambourine    | 21   | Plug & Play Combo with Premium Annuals      | Summer            |
| NEW Color Carnival   | 23   | Plug & Play Combo with Ornamental Peppers   | Summer/Fall       |
| NEW Firelighter      | 22   | Plug & Play Combo with Ornamental Peppers   | Summer/Fall       |
| NEW Hocus Pocus      | 23   | Plug & Play Combo with Ornamental Peppers   | Summer/Fall       |
| NEW Date Knight      | 25   | Plug & Play XXL Combo                       | Summer/Fall       |
| NEW Feeling Frisky   | 25   | Plug & Play XXL Combo                       | Summer/Fall       |
| NEW Golden Era       | 25   |                                             | Summer/Fall       |
|                      |      | Plug & Play XXL Combo                       |                   |
| NEW Pink Pursuit     | 24   | Plug & Play XXL Combo                       | Summer/Fall       |
| NEW Summer Lovin'    | 26   | Plug & Play XXL Combo                       | Summer/Fall       |
| NEW Sun Sea and Rosé | 25   | Plug & Play XXL Combo                       | Summer/Fall       |
| Paris in Springtime  | 26   | Plug & Play XXL Combo                       | Summer/Fall       |
| T C                  | 26   | Plug & Play XXL Combo                       | Summer/Fall       |
| Tuscan Sun           | 20   | Tiag at lay for combo                       | Juli III Civi ali |