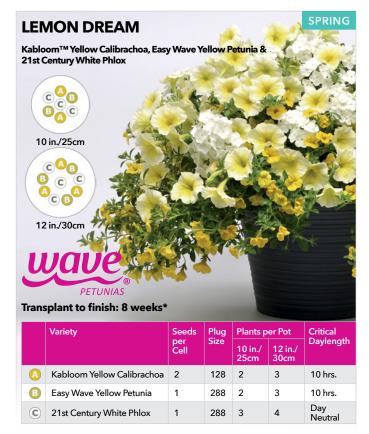

#### PLUG & PLAY COMBOS / SEASONAL SELECTION GUIDE

| COMBO NAME           | PAGE | COMBO TYPE                                  | SEASON            |
|----------------------|------|---------------------------------------------|-------------------|
| Ocean Breezes        | 5    | Cool Wave Plug & Play Combo                 | Early Spring      |
| On a Clear Day       | 5    | Cool Wave Plug & Play Combo                 | Early Spring      |
| Purple Sunset        | 5    | Cool Wave Plug & Play Combo                 | Early Spring      |
| Yellow Heaven        | 5    | Cool Wave Plug & Play Combo                 | Early Spring      |
| After Dark           | 10   | Wave Plug & Play Combo                      | Spring            |
|                      |      |                                             | . •               |
| Beach Party          | 9    | Wave Plug & Play Combo                      | Spring            |
| Blue Hawaii          | 8    | Wave Plug & Play Combo                      | Spring            |
| Coco Colada          | 9    | Wave Plug & Play Combo                      | Spring            |
| Coral Lights         | 13   | Wave Plug & Play Combo                      | Spring            |
| Dusk to Dawn         | 10   | Wave Plug & Play Combo                      | Spring            |
| Evening in Rio       | 8    | Wave Plug & Play Combo                      | Spring            |
| Fire N Nice          | 13   | Wave Plug & Play Combo                      | Spring            |
| Firecracker          | 11   | Wave Plug & Play Combo                      | Spring            |
| Fly Me to the Moon   | 12   | Wave Plug & Play Combo                      | Spring            |
| Flying the Flag      | 7    | Wave Plug & Play Combo                      | Spring            |
|                      | 12   |                                             |                   |
| Lemon Dream          |      | Wave Plug & Play Combo                      | Spring            |
| Lovin' It            | 7    | Wave Plug & Play Combo                      | Spring            |
| Mad About Red        | 11   | Wave Plug & Play Combo                      | Spring            |
| O Canada             | 9    | Wave Plug & Play Combo                      | Spring            |
| Opposites Attract    | 8    | Wave Plug & Play Combo                      | Spring            |
| Puttin' on the Pink  | 13   | Wave Plug & Play Combo                      | Spring            |
| Razzle Dazzle        | 12   | Wave Plug & Play Combo                      | Spring            |
| Red, White & Blues   | 9    | Wave Plug & Play Combo                      | Spring            |
| Rosy Kisses          | 7    | Wave Plug & Play Combo                      | Spring            |
| Royal Passion        | 10   | Wave Plug & Play Combo                      | Spring            |
| Royal Sparkler       | 13   | Wave Plug & Play Combo                      | Spring            |
|                      | 11   |                                             |                   |
| Seeing Stars         |      | Wave Plug & Play Combo                      | Spring            |
| Subtle Perfection    | 6    | Wave Plug & Play Combo                      | Spring            |
| Surfin' Safari       | 12   | Wave Plug & Play Combo                      | Spring            |
| Sweetheart           | 7    | Wave Plug & Play Combo                      | Spring            |
| The Flag             | 10   | Wave Plug & Play Combo                      | Spring            |
| Twinkle Twinkle      | 8    | Wave Plug & Play Combo                      | Spring            |
| Very Valentine       | 11   | Wave Plug & Play Combo                      | Spring            |
| Poppin' in the Sun   | 21   | Plug & Play Combo with Premium Annuals      | Spring            |
| Cantina Heat         | 15   | Plug & Play Combo with Vegetables and Herbs | Spring/Summer     |
| Foodie Blues         | 15   | Plug & Play Combo with Vegetables and Herbs | Spring/Summer     |
| Italian Bistro       | 15   | Plug & Play Combo with Vegetables and Herbs | Spring/Summer     |
| Lunch Date           | 15   | Plug & Play Combo with Vegetables and Herbs | Spring/Summer     |
|                      |      |                                             |                   |
| Airbrush'd           | 18   | Plug & Play Combo with Premium Annuals      | Summer            |
| Berry Burst          | 18   | Plug & Play Combo with Premium Annuals      | Summer            |
| Berry Sparkler       | 20   | Plug & Play Combo with Premium Annuals      | Summer            |
| Cherry Jam           | 20   | Plug & Play Combo with Premium Annuals      | Summer            |
| Christmas in July    | 17   | Plug & Play Combo with Premium Annuals      | Summer            |
| Ink'd                | 19   | Plug & Play Combo with Premium Annuals      | Summer            |
| Peach Melba Parfait  | 20   | Plug & Play Combo with Premium Annuals      | Summer            |
| Seaside Delight      | 19   | Plug & Play Combo with Premium Annuals      | Summer            |
| Shining Stars        | 17   | Plug & Play Combo with Premium Annuals      | Summer            |
| Star Bright          | 17   | Plug & Play Combo with Premium Annuals      | Summer            |
| Summer Candy         | 19   | Plug & Play Combo with Premium Annuals      | Summer            |
|                      |      |                                             |                   |
| Summer Smoothie      | 18   | Plug & Play Combo with Premium Annuals      | Summer            |
| Sun Jewels           | 21   | Plug & Play Combo with Premium Annuals      | Summer            |
| Yellow Tambourine    | 21   | Plug & Play Combo with Premium Annuals      | Summer            |
| NEW Color Carnival   | 23   | Plug & Play Combo with Ornamental Peppers   | Summer/Fall       |
| NEW Firelighter      | 22   | Plug & Play Combo with Ornamental Peppers   | Summer/Fall       |
| NEW Hocus Pocus      | 23   | Plug & Play Combo with Ornamental Peppers   | Summer/Fall       |
| NEW Date Knight      | 25   | Plug & Play XXL Combo                       | Summer/Fall       |
| NEW Feeling Frisky   | 25   | Plug & Play XXL Combo                       | Summer/Fall       |
| NEW Golden Era       | 25   |                                             | Summer/Fall       |
|                      |      | Plug & Play XXL Combo                       |                   |
| NEW Pink Pursuit     | 24   | Plug & Play XXL Combo                       | Summer/Fall       |
| NEW Summer Lovin'    | 26   | Plug & Play XXL Combo                       | Summer/Fall       |
| NEW Sun Sea and Rosé | 25   | Plug & Play XXL Combo                       | Summer/Fall       |
| Paris in Springtime  | 26   | Plug & Play XXL Combo                       | Summer/Fall       |
| T C                  | 26   | Plug & Play XXL Combo                       | Summer/Fall       |
| Tuscan Sun           | 20   | Tiag at lay for combo                       | Juli III Civi ali |