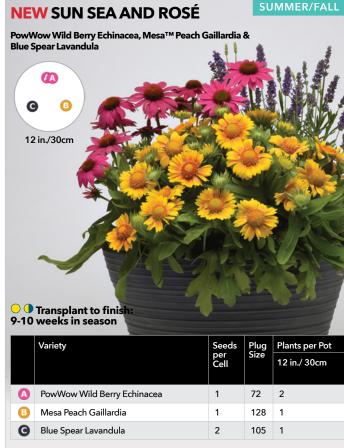

#### SUMMER/FALL / PLUG & PLAY XXL COMBOS

Timing assumes correct daylength in plug and finish, and active growing conditions. Please check individual component variety information in our Product Information Guide. All varieties in each Plug & Play Combo must be transplanted at the same time to finish at the same time. Sow times will vary. NOTE: Individual varieties sold separately.