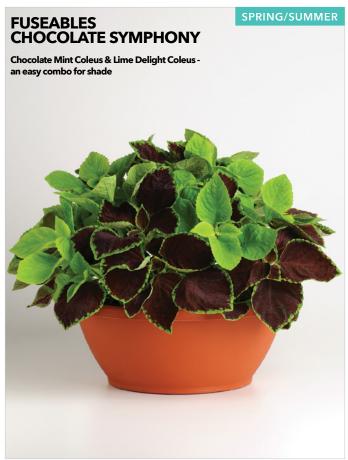

#### FUSEABLES / SEASONAL SELECTION GUIDE

| COMBO NAME                         | PAGE | СОМВО ТҮРЕ          | SEASON        |
|------------------------------------|------|---------------------|---------------|
| Flower Date (Pansy)                | 5    | Cool Wave Fuseables | Early Spring  |
| Sunny Skies (Pansy)                | 4    | Cool Wave Fuseables | Early Spring  |
| Sunglow (Viola)                    | 5    | Fuseables           | Early Spring  |
| Sunset Boulevard (Viola)           | 5    | Fuseables           | Early Spring  |
| Wine Cooler (Viola/Alyssum)        | 5    | Fuseables           | Early Spring  |
| Blueberry Lime Jam (Petunia)       | 7    | Fuseables           | Spring        |
| Lime Coral (Petunia)               | 7    | Fuseables           | Spring        |
| Paradise Island (Calibrachoa)      | 6    | Fuseables           | Spring        |
| Pleasantly Blue (Petunia)          | 7    | Fuseables           | Spring        |
| Utopia (Bacopa)                    | 7    | Fuseables           | Spring        |
| Blue Dawn                          | 9    | Wave Fuseables      | Spring        |
| Healing Waters                     | 9    | Wave Fuseables      | Spring        |
| Ooh La La                          | 9    | Wave Fuseables      | Spring        |
| Rise N Shine                       | 8    | Wave Fuseables      | Spring        |
| Silk N Satin                       | 9    | Wave Fuseables      | Spring        |
| <b>Chocolate Symphony (Coleus)</b> | 11   | Fuseables           | Spring/Summer |
| Twisted Arrows (Juncus)            | 11   | Fuseables           | Spring/Summer |
| Twisted Dart (Juncus)              | 11   | Fuseables           | Spring/Summer |
| Under the Sun (Coleus)             | 10   | Fuseables           | Spring/Summer |