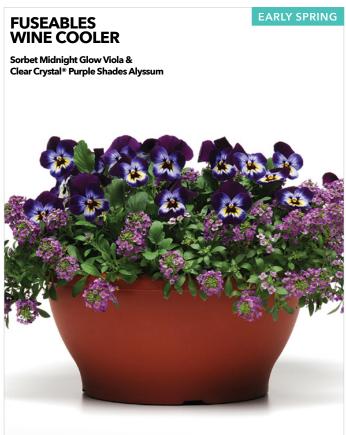

#### FUSEABLES / SEASONAL SELECTION GUIDE

| COMBO NAME                         | PAGE | СОМВО ТҮРЕ          | SEASON        |
|------------------------------------|------|---------------------|---------------|
| Flower Date (Pansy)                | 5    | Cool Wave Fuseables | Early Spring  |
| Sunny Skies (Pansy)                | 4    | Cool Wave Fuseables | Early Spring  |
| Sunglow (Viola)                    | 5    | Fuseables           | Early Spring  |
| Sunset Boulevard (Viola)           | 5    | Fuseables           | Early Spring  |
| Wine Cooler (Viola/Alyssum)        | 5    | Fuseables           | Early Spring  |
| Blueberry Lime Jam (Petunia)       | 7    | Fuseables           | Spring        |
| Lime Coral (Petunia)               | 7    | Fuseables           | Spring        |
| Paradise Island (Calibrachoa)      | 6    | Fuseables           | Spring        |
| Pleasantly Blue (Petunia)          | 7    | Fuseables           | Spring        |
| Utopia (Bacopa)                    | 7    | Fuseables           | Spring        |
| Blue Dawn                          | 9    | Wave Fuseables      | Spring        |
| Healing Waters                     | 9    | Wave Fuseables      | Spring        |
| Ooh La La                          | 9    | Wave Fuseables      | Spring        |
| Rise N Shine                       | 8    | Wave Fuseables      | Spring        |
| Silk N Satin                       | 9    | Wave Fuseables      | Spring        |
| <b>Chocolate Symphony (Coleus)</b> | 11   | Fuseables           | Spring/Summer |
| Twisted Arrows (Juncus)            | 11   | Fuseables           | Spring/Summer |
| Twisted Dart (Juncus)              | 11   | Fuseables           | Spring/Summer |
| Under the Sun (Coleus)             | 10   | Fuseables           | Spring/Summer |