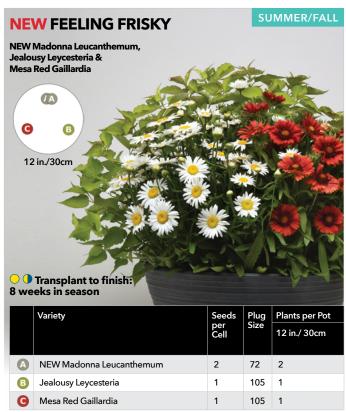

#### SUMMER/FALL / PLUG & PLAY XXL COMBOS

Timing assumes correct daylength in plug and finish, and active growing conditions. Please check individual component variety information in our Product Information Guide. All varieties in each Plug & Play Combo must be transplanted at the same time to finish at the same time. Sow times will vary. NOTE: Individual varieties sold separately.