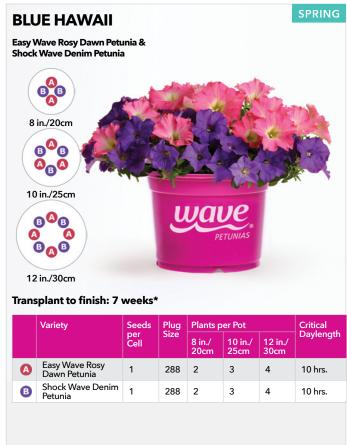

#### PLUG & PLAY COMBOS / SEASONAL SELECTION GUIDE

| COMBO NAME           | PAGE | COMBO TYPE                                  | SEASON            |
|----------------------|------|---------------------------------------------|-------------------|
| Ocean Breezes        | 5    | Cool Wave Plug & Play Combo                 | Early Spring      |
| On a Clear Day       | 5    | Cool Wave Plug & Play Combo                 | Early Spring      |
| Purple Sunset        | 5    | Cool Wave Plug & Play Combo                 | Early Spring      |
| Yellow Heaven        | 5    | Cool Wave Plug & Play Combo                 | Early Spring      |
| After Dark           | 10   | Wave Plug & Play Combo                      | Spring            |
|                      |      |                                             | . •               |
| Beach Party          | 9    | Wave Plug & Play Combo                      | Spring            |
| Blue Hawaii          | 8    | Wave Plug & Play Combo                      | Spring            |
| Coco Colada          | 9    | Wave Plug & Play Combo                      | Spring            |
| Coral Lights         | 13   | Wave Plug & Play Combo                      | Spring            |
| Dusk to Dawn         | 10   | Wave Plug & Play Combo                      | Spring            |
| Evening in Rio       | 8    | Wave Plug & Play Combo                      | Spring            |
| Fire N Nice          | 13   | Wave Plug & Play Combo                      | Spring            |
| Firecracker          | 11   | Wave Plug & Play Combo                      | Spring            |
| Fly Me to the Moon   | 12   | Wave Plug & Play Combo                      | Spring            |
| Flying the Flag      | 7    | Wave Plug & Play Combo                      | Spring            |
|                      | 12   |                                             |                   |
| Lemon Dream          |      | Wave Plug & Play Combo                      | Spring            |
| Lovin' It            | 7    | Wave Plug & Play Combo                      | Spring            |
| Mad About Red        | 11   | Wave Plug & Play Combo                      | Spring            |
| O Canada             | 9    | Wave Plug & Play Combo                      | Spring            |
| Opposites Attract    | 8    | Wave Plug & Play Combo                      | Spring            |
| Puttin' on the Pink  | 13   | Wave Plug & Play Combo                      | Spring            |
| Razzle Dazzle        | 12   | Wave Plug & Play Combo                      | Spring            |
| Red, White & Blues   | 9    | Wave Plug & Play Combo                      | Spring            |
| Rosy Kisses          | 7    | Wave Plug & Play Combo                      | Spring            |
| Royal Passion        | 10   | Wave Plug & Play Combo                      | Spring            |
| Royal Sparkler       | 13   | Wave Plug & Play Combo                      | Spring            |
|                      | 11   |                                             |                   |
| Seeing Stars         |      | Wave Plug & Play Combo                      | Spring            |
| Subtle Perfection    | 6    | Wave Plug & Play Combo                      | Spring            |
| Surfin' Safari       | 12   | Wave Plug & Play Combo                      | Spring            |
| Sweetheart           | 7    | Wave Plug & Play Combo                      | Spring            |
| The Flag             | 10   | Wave Plug & Play Combo                      | Spring            |
| Twinkle Twinkle      | 8    | Wave Plug & Play Combo                      | Spring            |
| Very Valentine       | 11   | Wave Plug & Play Combo                      | Spring            |
| Poppin' in the Sun   | 21   | Plug & Play Combo with Premium Annuals      | Spring            |
| Cantina Heat         | 15   | Plug & Play Combo with Vegetables and Herbs | Spring/Summer     |
| Foodie Blues         | 15   | Plug & Play Combo with Vegetables and Herbs | Spring/Summer     |
| Italian Bistro       | 15   | Plug & Play Combo with Vegetables and Herbs | Spring/Summer     |
| Lunch Date           | 15   | Plug & Play Combo with Vegetables and Herbs | Spring/Summer     |
|                      |      |                                             |                   |
| Airbrush'd           | 18   | Plug & Play Combo with Premium Annuals      | Summer            |
| Berry Burst          | 18   | Plug & Play Combo with Premium Annuals      | Summer            |
| Berry Sparkler       | 20   | Plug & Play Combo with Premium Annuals      | Summer            |
| Cherry Jam           | 20   | Plug & Play Combo with Premium Annuals      | Summer            |
| Christmas in July    | 17   | Plug & Play Combo with Premium Annuals      | Summer            |
| Ink'd                | 19   | Plug & Play Combo with Premium Annuals      | Summer            |
| Peach Melba Parfait  | 20   | Plug & Play Combo with Premium Annuals      | Summer            |
| Seaside Delight      | 19   | Plug & Play Combo with Premium Annuals      | Summer            |
| Shining Stars        | 17   | Plug & Play Combo with Premium Annuals      | Summer            |
| Star Bright          | 17   | Plug & Play Combo with Premium Annuals      | Summer            |
| Summer Candy         | 19   | Plug & Play Combo with Premium Annuals      | Summer            |
|                      |      |                                             |                   |
| Summer Smoothie      | 18   | Plug & Play Combo with Premium Annuals      | Summer            |
| Sun Jewels           | 21   | Plug & Play Combo with Premium Annuals      | Summer            |
| Yellow Tambourine    | 21   | Plug & Play Combo with Premium Annuals      | Summer            |
| NEW Color Carnival   | 23   | Plug & Play Combo with Ornamental Peppers   | Summer/Fall       |
| NEW Firelighter      | 22   | Plug & Play Combo with Ornamental Peppers   | Summer/Fall       |
| NEW Hocus Pocus      | 23   | Plug & Play Combo with Ornamental Peppers   | Summer/Fall       |
| NEW Date Knight      | 25   | Plug & Play XXL Combo                       | Summer/Fall       |
| NEW Feeling Frisky   | 25   | Plug & Play XXL Combo                       | Summer/Fall       |
| NEW Golden Era       | 25   |                                             | Summer/Fall       |
|                      |      | Plug & Play XXL Combo                       |                   |
| NEW Pink Pursuit     | 24   | Plug & Play XXL Combo                       | Summer/Fall       |
| NEW Summer Lovin'    | 26   | Plug & Play XXL Combo                       | Summer/Fall       |
| NEW Sun Sea and Rosé | 25   | Plug & Play XXL Combo                       | Summer/Fall       |
| Paris in Springtime  | 26   | Plug & Play XXL Combo                       | Summer/Fall       |
| T C                  | 26   | Plug & Play XXL Combo                       | Summer/Fall       |
| Tuscan Sun           | 20   | Tiag at lay for combo                       | Juli III Civi ali |