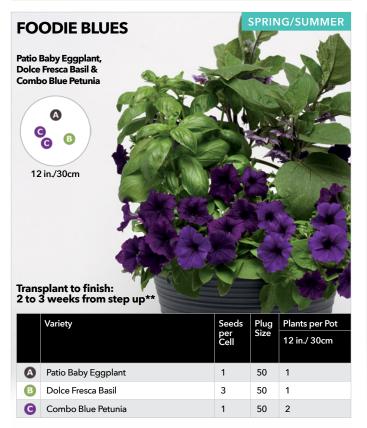

#### PLUG & PLAY COMBOS / SEASONAL SELECTION GUIDE

| COMBO NAME           | PAGE | COMBO TYPE                                  | SEASON            |
|----------------------|------|---------------------------------------------|-------------------|
| Ocean Breezes        | 5    | Cool Wave Plug & Play Combo                 | Early Spring      |
| On a Clear Day       | 5    | Cool Wave Plug & Play Combo                 | Early Spring      |
| Purple Sunset        | 5    | Cool Wave Plug & Play Combo                 | Early Spring      |
| Yellow Heaven        | 5    | Cool Wave Plug & Play Combo                 | Early Spring      |
| After Dark           | 10   | Wave Plug & Play Combo                      | Spring            |
|                      |      |                                             | . •               |
| Beach Party          | 9    | Wave Plug & Play Combo                      | Spring            |
| Blue Hawaii          | 8    | Wave Plug & Play Combo                      | Spring            |
| Coco Colada          | 9    | Wave Plug & Play Combo                      | Spring            |
| Coral Lights         | 13   | Wave Plug & Play Combo                      | Spring            |
| Dusk to Dawn         | 10   | Wave Plug & Play Combo                      | Spring            |
| Evening in Rio       | 8    | Wave Plug & Play Combo                      | Spring            |
| Fire N Nice          | 13   | Wave Plug & Play Combo                      | Spring            |
| Firecracker          | 11   | Wave Plug & Play Combo                      | Spring            |
| Fly Me to the Moon   | 12   | Wave Plug & Play Combo                      | Spring            |
| Flying the Flag      | 7    | Wave Plug & Play Combo                      | Spring            |
|                      | 12   |                                             |                   |
| Lemon Dream          |      | Wave Plug & Play Combo                      | Spring            |
| Lovin' It            | 7    | Wave Plug & Play Combo                      | Spring            |
| Mad About Red        | 11   | Wave Plug & Play Combo                      | Spring            |
| O Canada             | 9    | Wave Plug & Play Combo                      | Spring            |
| Opposites Attract    | 8    | Wave Plug & Play Combo                      | Spring            |
| Puttin' on the Pink  | 13   | Wave Plug & Play Combo                      | Spring            |
| Razzle Dazzle        | 12   | Wave Plug & Play Combo                      | Spring            |
| Red, White & Blues   | 9    | Wave Plug & Play Combo                      | Spring            |
| Rosy Kisses          | 7    | Wave Plug & Play Combo                      | Spring            |
| Royal Passion        | 10   | Wave Plug & Play Combo                      | Spring            |
| Royal Sparkler       | 13   | Wave Plug & Play Combo                      | Spring            |
|                      | 11   |                                             |                   |
| Seeing Stars         |      | Wave Plug & Play Combo                      | Spring            |
| Subtle Perfection    | 6    | Wave Plug & Play Combo                      | Spring            |
| Surfin' Safari       | 12   | Wave Plug & Play Combo                      | Spring            |
| Sweetheart           | 7    | Wave Plug & Play Combo                      | Spring            |
| The Flag             | 10   | Wave Plug & Play Combo                      | Spring            |
| Twinkle Twinkle      | 8    | Wave Plug & Play Combo                      | Spring            |
| Very Valentine       | 11   | Wave Plug & Play Combo                      | Spring            |
| Poppin' in the Sun   | 21   | Plug & Play Combo with Premium Annuals      | Spring            |
| Cantina Heat         | 15   | Plug & Play Combo with Vegetables and Herbs | Spring/Summer     |
| Foodie Blues         | 15   | Plug & Play Combo with Vegetables and Herbs | Spring/Summer     |
| Italian Bistro       | 15   | Plug & Play Combo with Vegetables and Herbs | Spring/Summer     |
| Lunch Date           | 15   | Plug & Play Combo with Vegetables and Herbs | Spring/Summer     |
|                      |      |                                             |                   |
| Airbrush'd           | 18   | Plug & Play Combo with Premium Annuals      | Summer            |
| Berry Burst          | 18   | Plug & Play Combo with Premium Annuals      | Summer            |
| Berry Sparkler       | 20   | Plug & Play Combo with Premium Annuals      | Summer            |
| Cherry Jam           | 20   | Plug & Play Combo with Premium Annuals      | Summer            |
| Christmas in July    | 17   | Plug & Play Combo with Premium Annuals      | Summer            |
| Ink'd                | 19   | Plug & Play Combo with Premium Annuals      | Summer            |
| Peach Melba Parfait  | 20   | Plug & Play Combo with Premium Annuals      | Summer            |
| Seaside Delight      | 19   | Plug & Play Combo with Premium Annuals      | Summer            |
| Shining Stars        | 17   | Plug & Play Combo with Premium Annuals      | Summer            |
| Star Bright          | 17   | Plug & Play Combo with Premium Annuals      | Summer            |
| Summer Candy         | 19   | Plug & Play Combo with Premium Annuals      | Summer            |
|                      |      |                                             |                   |
| Summer Smoothie      | 18   | Plug & Play Combo with Premium Annuals      | Summer            |
| Sun Jewels           | 21   | Plug & Play Combo with Premium Annuals      | Summer            |
| Yellow Tambourine    | 21   | Plug & Play Combo with Premium Annuals      | Summer            |
| NEW Color Carnival   | 23   | Plug & Play Combo with Ornamental Peppers   | Summer/Fall       |
| NEW Firelighter      | 22   | Plug & Play Combo with Ornamental Peppers   | Summer/Fall       |
| NEW Hocus Pocus      | 23   | Plug & Play Combo with Ornamental Peppers   | Summer/Fall       |
| NEW Date Knight      | 25   | Plug & Play XXL Combo                       | Summer/Fall       |
| NEW Feeling Frisky   | 25   | Plug & Play XXL Combo                       | Summer/Fall       |
| NEW Golden Era       | 25   |                                             | Summer/Fall       |
|                      |      | Plug & Play XXL Combo                       |                   |
| NEW Pink Pursuit     | 24   | Plug & Play XXL Combo                       | Summer/Fall       |
| NEW Summer Lovin'    | 26   | Plug & Play XXL Combo                       | Summer/Fall       |
| NEW Sun Sea and Rosé | 25   | Plug & Play XXL Combo                       | Summer/Fall       |
| Paris in Springtime  | 26   | Plug & Play XXL Combo                       | Summer/Fall       |
| T C                  | 26   | Plug & Play XXL Combo                       | Summer/Fall       |
| Tuscan Sun           | 20   | Tiag at lay for combo                       | Juli III Civi ali |