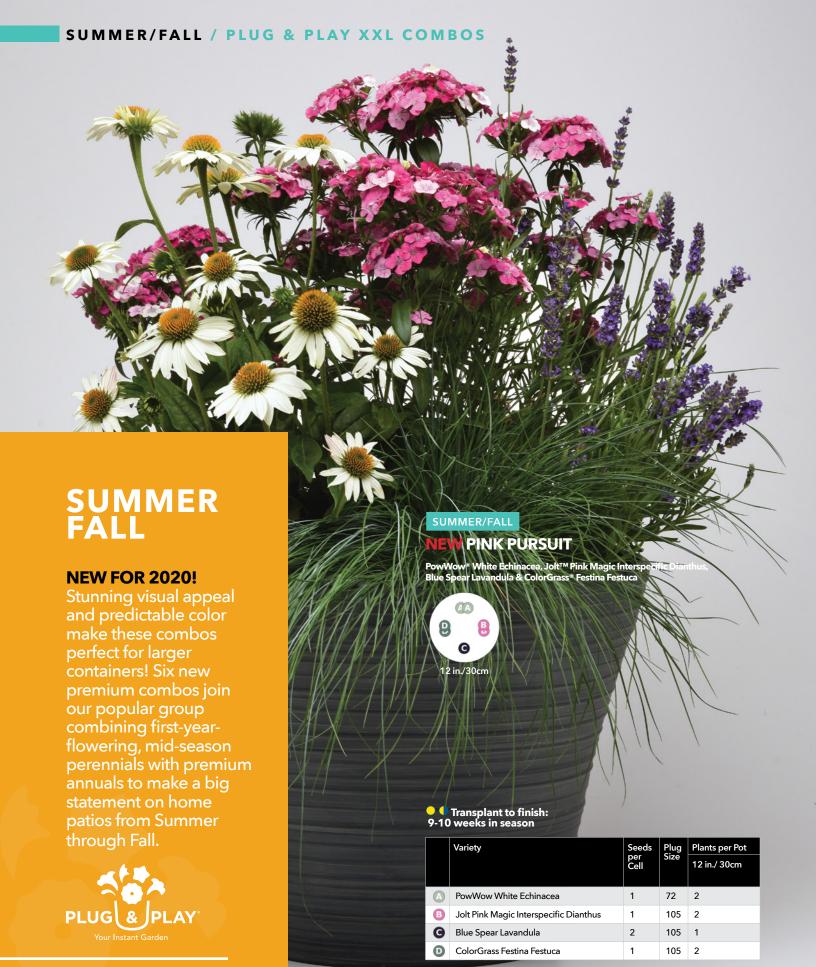

#### SUMMER/FALL / PLUG & PLAY XXL COMBOS

Timing assumes correct daylength in plug and finish, and active growing conditions. Please check individual component variety information in our Product Information Guide. All varieties in each Plug & Play Combo must be transplanted at the same time to finish at the same time. Sow times will vary. NOTE: Individual varieties sold separately.