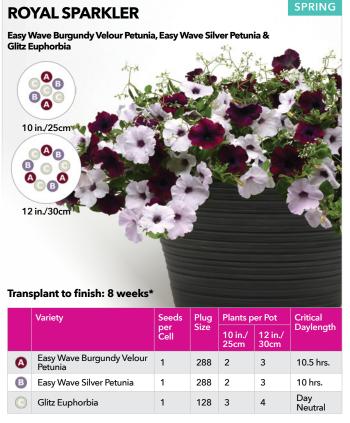

## **SPRING**

These beautiful, balanced combos feature Wave petunias, the most-asked-for flower brand! They're perfect for main-season programs and supported by Wave marketing and merchandising.

SUBTLE PERFECTION

Easy Wave\* Pink Passion Petunia, Easy Wave Silver Petunia & Shock Wave\* Deep Purple Petunia

|   | Variety Seeds per Cell Plug       |      | Plug           | Plants per Pot  |                 |           | Critical  |
|---|-----------------------------------|------|----------------|-----------------|-----------------|-----------|-----------|
|   |                                   | Size | 8 in./<br>20cm | 10 in./<br>25cm | 12 in./<br>30cm | Daylength |           |
| A | Easy Wave Pink<br>Passion Petunia | 1    | 288            | 1               | 2               | 3         | 10 hrs.   |
| В | Easy Wave Silver<br>Petunia       | 1    | 288            | 1               | 2               | 3         | 10 hrs.   |
| 0 | Shock Wave Deep<br>Purple Petunia | 1    | 288            | 1               | 2               | 3         | 10.5 hrs. |

<sup>\*</sup>Timing assumes the use of daylength extension or lighted plugs where needed, and active growing temperatures. All varieties in each Plug & Play Combo must be transplanted at the same time in order to finish at the same time. Sow dates may vary. NOTE: Individual varieties sold separately.