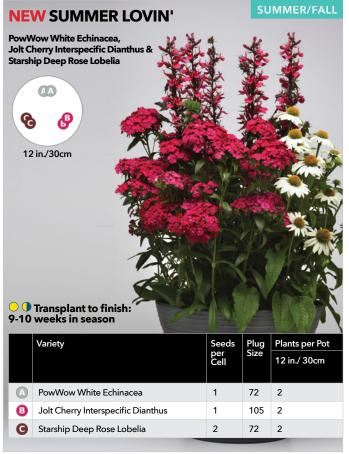

#### SUMMER/FALL / PLUG & PLAY XXL COMBOS

Timing assumes correct daylength in plug and finish, and active growing conditions. Please check individual component variety information in our Product Information Guide. All varieties in each Plug & Play Combo must be transplanted at the same time to finish at the same time. Sow times will vary. NOTE: Individual varieties sold separately.